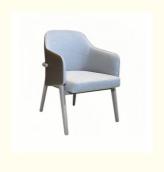

## 1 Seater Indoor Modern Simple Back Solid Wood PU Leather Armrest Chair for Restaurant

## **Product Specification**

Model NO.: H-HC21

Back Height: Medium Back

• Seater: 1

Seat Thickness: CustomizedArmrest: Without Armrest

Fixed: Unfixed
Rotary: Fixed
Folded: Unfolded
Suitable For: Adult
Color: Customized
Customized: Customized

## **Product Parameters**

Model H-HC21

Cloth Cotton and linen cloth&Solvent-free anti fouling leather

Frame All Ash Wood
Size 640mm\*590mm\*830mm

Material Description

- · Full top grain leather
- · Semi top grain leather
- ·Top grain leather
- · More