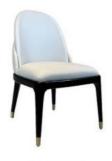

H-HC07

H-HC08

\*For more material details, please consult us

**Detailed Photos** 

**Dining Chairs H-HC21** 

## **Product Parameters**

Model H-HC21

Cloth Cotton and linen cloth&Solvent-free anti fouling leather

Frame All Ash Wood
Size 640mm\*590mm\*830mm

Material Description

- · Full top grain leather
- · Semi top grain leather
- ·Top grain leather
- · More