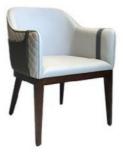

## 1 Seater Indoor Modern Simple Back Solid Wood PU Leather Armrest Chair for Restaurant

## **Product Specification**

Model NO.: H-HC21

Back Height: Medium Back

• Seater: 1

Seat Thickness: CustomizedArmrest: Without Armrest

Fixed: Unfixed
Rotary: Fixed
Folded: Unfolded
Suitable For: Adult
Color: Customized
Customized: Customized