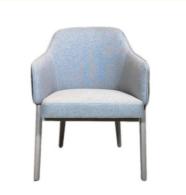

## 1 Seater Indoor Modern Simple Back Solid Wood PU Leather Armrest Chair for Restaurant

## **Product Specification**

Model NO.: H-HC21

Back Height: Medium Back

• Seater: 1

Seat Thickness: CustomizedArmrest: Without Armrest

Fixed: Unfixed
Rotary: Fixed
Folded: Unfolded
Suitable For: Adult
Color: Customized
Customized: Customized

## **Product Parameters**

Model H-HC21

Cloth Cotton and linen cloth&Solvent-free anti fouling leather

Frame All Ash Wood
Size 640mm\*590mm\*830mm

Material Description

- · Full top grain leather
- · Semi top grain leather
- ·Top grain leather
- · More