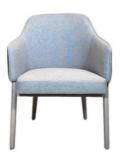

H-HC07

H-HC08

\*For more material details, please consult us

**Detailed Photos** 

**Dining Chairs H-HC21** 

## **Product Parameters**

Model H-HC21

Cloth Cotton and linen cloth&Solvent-free anti fouling leather

Frame All Ash Wood
Size 640mm\*590mm\*830mm

Material Description

- · Full top grain leather
- · Semi top grain leather
- ·Top grain leather
- · More