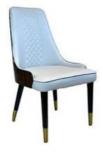

H-HC07

H-HC08

\*For more material details, please consult us

**Detailed Photos** 

**Dining Chairs H-HC21** 

## **Product Parameters**

Model H-HC21

Cloth Cotton and linen cloth&Solvent-free anti fouling leather

Frame All Ash Wood
Size 640mm\*590mm\*830mm

Material Description

- · Full top grain leather
- · Semi top grain leather
- ·Top grain leather
- · More