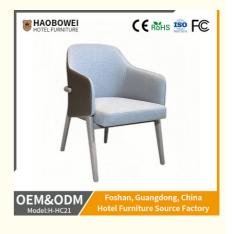

## 1 Seater Indoor Modern Simple Back Solid Wood PU Leather Armrest Chair for Restaurant

## **Product Specification**

Model NO.: H-HC21

Back Height: Medium Back

• Seater: 1

Seat Thickness: CustomizedArmrest: Without Armrest

Fixed: Unfixed
Rotary: Fixed
Folded: Unfolded
Suitable For: Adult
Color: Customized
Customized: Customized

## **Product Parameters**

Model H-HC21

Cloth Cotton and linen cloth&Solvent-free anti fouling leather

Frame All Ash Wood
Size 640mm\*590mm\*830mm

Material Description

- · Full top grain leather
- · Semi top grain leather
- ·Top grain leather
- · More