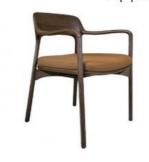

## 1 Seater Indoor Modern Simple Back Solid Wood PU Leather Armrest Chair for Restaurant

## **Product Specification**

Model NO.: H-HC21

Back Height: Medium Back

• Seater: 1

Seat Thickness: CustomizedArmrest: Without Armrest

Fixed: Unfixed
Rotary: Fixed
Folded: Unfolded
Suitable For: Adult
Color: Customized
Customized: Customized

## **Product Parameters**

Model H-HC21

Cloth Cotton and linen cloth&Solvent-free anti fouling leather

Frame All Ash Wood
Size 640mm\*590mm\*830mm

Material Description

- · Full top grain leather
- · Semi top grain leather
- ·Top grain leather
- · More