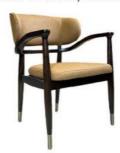

## 1 Seater Indoor Modern Simple Back Solid Wood PU Leather Armrest Chair for Restaurant

## **Product Specification**

Model NO.: H-HC21

Back Height: Medium Back

• Seater: 1

Seat Thickness: CustomizedArmrest: Without Armrest

Fixed: Unfixed
Rotary: Fixed
Folded: Unfolded
Suitable For: Adult
Color: Customized
Customized: Customized