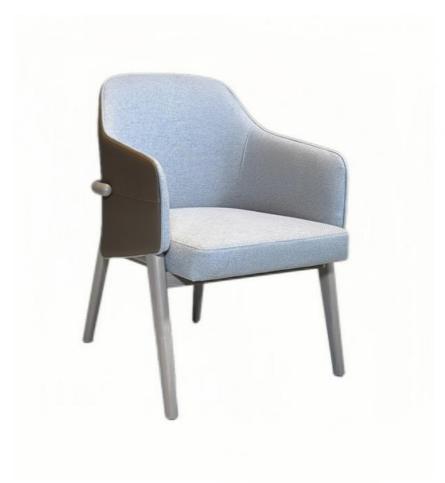

## 1 Seater Indoor Modern Simple Back Solid Wood PU Leather Armrest Chair for Restaurant

## **Product Specification**

Model NO.: H-HC21

Back Height: Medium Back

• Seater: 1

Seat Thickness: CustomizedArmrest: Without Armrest

Fixed: Unfixed
Rotary: Fixed
Folded: Unfolded
Suitable For: Adult
Color: Customized
Customized: Customized

## **Product Parameters**

Model H-HC21

Cloth Cotton and linen cloth&Solvent-free anti fouling leather

Frame All Ash Wood
Size 640mm\*590mm\*830mm

Material Description

- · Full top grain leather
- · Semi top grain leather
- ·Top grain leather
- · More