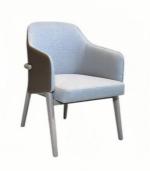

H-HC07

H-HC08

\*For more material details, please consult us

**Detailed Photos** 

**Dining Chairs H-HC21** 

## **Product Parameters**

Model H-HC21

Cloth Cotton and linen cloth&Solvent-free anti fouling leather

Frame All Ash Wood
Size 640mm\*590mm\*830mm

Material Description

- · Full top grain leather
- · Semi top grain leather
- ·Top grain leather
- · More