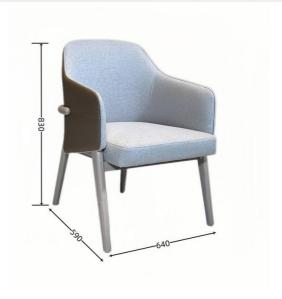

## 1 Seater Indoor Modern Simple Back Solid Wood PU Leather Armrest Chair for Restaurant

## **Product Parameters**

Model H-HC21

Cloth Cotton and linen cloth&Solvent-free anti fouling leather

Frame All Ash Wood
Size 640mm\*590mm\*830mm

Material Description

- · Full top grain leather
- · Semi top grain leather
- ·Top grain leather
- · More