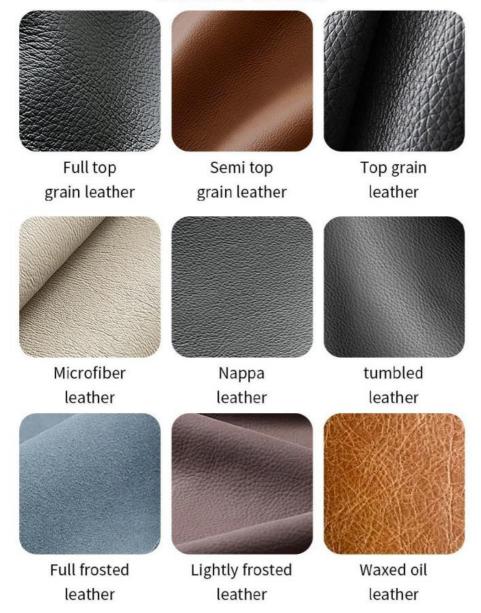

## **Product Parameters**

Model H-HC21

Cloth Cotton and linen cloth&Solvent-free anti fouling leather

Frame All Ash Wood
Size 640mm\*590mm\*830mm

Material Description

- · Full top grain leather
- · Semi top grain leather
- ·Top grain leather
- · More

<sup>\*</sup>For more material details, please consult us

Genuine leather

Imitation leather

# Polyurethane Synthetic Leather

It is an artificial synthetic material, which has the appearance and texture similar to that of natural leather, but the cost is relatively low.

# **Ecological leather**

It can simulate the appearance and touch similar to that of natural leather and has certain performances such as abrasion resistance and scratch resistance.

# Science and technology fabric

Technical fabric features similar appearance and texture to natural leather, good breathability, abrasion resistance, easy cleaning, high cost-effectiveness and rich colors.