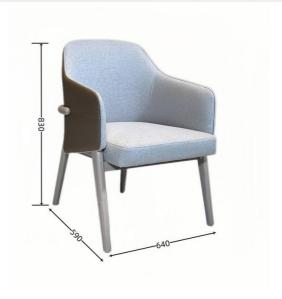

## **Product Specification**

Model NO.: H-HC21

Back Height: Medium Back

Seater:

Seat Thickness: CustomizedArmrest: Without Armrest

Fixed: Unfixed
Rotary: Fixed
Folded: Unfolded
Suitable For: Adult
Color: Customized
Customized: Customized

## **Product Parameters**

Model H-HC21

Cloth Cotton and linen cloth&Solvent-free anti fouling leather

Frame All Ash Wood
Size 640mm\*590mm\*830mm

Material Description

- · Full top grain leather
- · Semi top grain leather
- ·Top grain leather
- · More