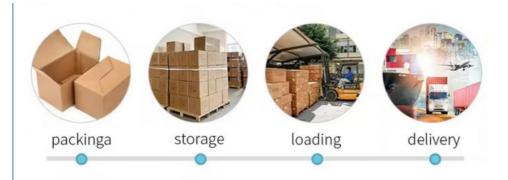

## SHIPPING & PAYMENT

#### 7.Package & Carton:

All tables packed in KD, chairs is semi-KD(meaning the seat cushion is unfixed). Use 5-layer K=A 210pounds export standard carton. Your shipping marks can be printed on a carton.