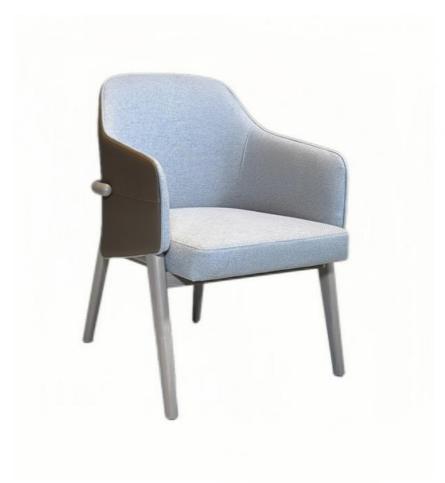

## Return refunds Solid Wood PU Leather Chair for Restaurant Dining Room Hotel Furniture

## **Product Specification**

Model NO.: H-HC21

Back Height: Medium Back

Seater:

Seat Thickness: CustomizedArmrest: Without Armrest

Fixed: Unfixed
Rotary: Fixed
Folded: Unfolded
Suitable For: Adult
Color: Customized
Customized: Customized

## **Product Parameters**

Model H-HC21

Cloth Cotton and linen cloth&Solvent-free anti fouling leather

Frame All Ash Wood
Size 640mm\*590mm\*830mm

Material Description

- · Full top grain leather
- · Semi top grain leather
- ·Top grain leather
- · More