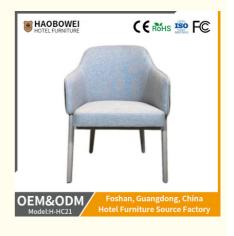

## **Product Specification**

Model NO.: H-HC21

Back Height: Medium Back

Seater:

Seat Thickness: CustomizedArmrest: Without Armrest

Fixed: Unfixed
Rotary: Fixed
Folded: Unfolded
Suitable For: Adult
Color: Customized
Customized: Customized

## **Product Parameters**

Model H-HC21

Cloth Cotton and linen cloth&Solvent-free anti fouling leather

Frame All Ash Wood
Size 640mm\*590mm\*830mm

Material Description

- · Full top grain leather
- · Semi top grain leather
- ·Top grain leather
- · More