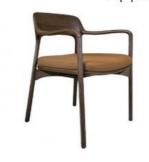

## Return refunds Solid Wood PU Leather Chair for Restaurant Dining Room Hotel Furniture

## **Product Specification**

Model NO.: H-HC21

Back Height: Medium Back

Seater:

Seat Thickness: CustomizedArmrest: Without Armrest

Fixed: Unfixed
Rotary: Fixed
Folded: Unfolded
Suitable For: Adult
Color: Customized
Customized: Customized

## **Product Parameters**

Model H-HC21

Cloth Cotton and linen cloth&Solvent-free anti fouling leather

Frame All Ash Wood
Size 640mm\*590mm\*830mm

Material Description

- · Full top grain leather
- · Semi top grain leather
- ·Top grain leather
- · More