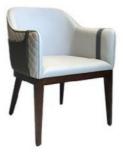

## Return refunds Solid Wood PU Leather Chair for Restaurant Dining Room Hotel Furniture

## **Product Specification**

Model NO.: H-HC21

Back Height: Medium Back

Seater:

Seat Thickness: CustomizedArmrest: Without Armrest

Fixed: Unfixed
Rotary: Fixed
Folded: Unfolded
Suitable For: Adult
Color: Customized
Customized: Customized

## **Product Parameters**

Model H-HC21

Cloth Cotton and linen cloth&Solvent-free anti fouling leather

Frame All Ash Wood
Size 640mm\*590mm\*830mm

Material Description

- · Full top grain leather
- · Semi top grain leather
- ·Top grain leather
- · More