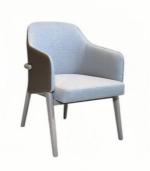

## **Product Specification**

Model NO.: H-HC21

Back Height: Medium Back

Seater:

Seat Thickness: CustomizedArmrest: Without Armrest

Fixed: Unfixed
Rotary: Fixed
Folded: Unfolded
Suitable For: Adult
Color: Customized
Customized: Customized

## **Product Parameters**

Model H-HC21

Cloth Cotton and linen cloth&Solvent-free anti fouling leather

Frame All Ash Wood
Size 640mm\*590mm\*830mm

Material Description

- · Full top grain leather
- · Semi top grain leather
- ·Top grain leather
- · More