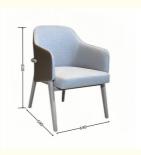

# **Dining Chair Zone**

Applicable: Home/Commercial

H-HC01

H-HC02

H-HC03

H-HC04

H-HC05

H-HC06

H-HC07

H-HC08

\*For more material details, please consult us

**Detailed Photos** 

**Dining Chairs H-HC21** 

## **Product Parameters**

Model H-HC21

Cloth Cotton and linen cloth&Solvent-free anti fouling leather

Frame All Ash Wood
Size 640mm\*590mm\*830mm

Material Description

- · Full top grain leather
- · Semi top grain leather
- ·Top grain leather
- · More