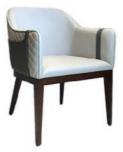

# Return refunds Solid Wood Chair for Restaurant Dining Room Hotel Furniture OEM Source

## **Product Specification**

Model NO.: H-HC21

Back Height: Medium Back

Seater:

Seat Thickness: CustomizedArmrest: Without Armrest

Fixed: Unfixed
Rotary: Fixed
Folded: Unfolded
Suitable For: Adult
Color: Customized
Customized: Customized

## **Product Parameters**

Model H-HC21

Cloth Cotton and linen cloth&Solvent-free anti fouling leather

Frame All Ash Wood
Size 640mm\*590mm\*830mm

Material Description

- · Full top grain leather
- · Semi top grain leather
- ·Top grain leather
- · More