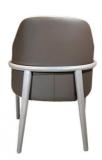

## **Product Specification**

Model NO.: H-HC21

Back Height: Medium Back

Seater:

Seat Thickness: CustomizedArmrest: Without Armrest

Fixed: Unfixed
Rotary: Fixed
Folded: Unfolded
Suitable For: Adult
Color: Customized
Customized: Customized

## **Product Parameters**

Model H-HC21

Cloth Cotton and linen cloth&Solvent-free anti fouling leather

Frame All Ash Wood
Size 640mm\*590mm\*830mm

Material Description

- · Full top grain leather
- · Semi top grain leather
- ·Top grain leather
- · More