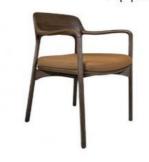

# **Dining Chair Zone**

Applicable: Home/Commercial

H-HC01

H-HC02

H-HC03

H-HC04

H-HC05

H-HC06

H-HC07

H-HC08

\*For more material details, please consult us

**Detailed Photos** 

**Dining Chairs H-HC21** 

## **Product Parameters**

Model H-HC21

Cloth Cotton and linen cloth&Solvent-free anti fouling leather

Frame All Ash Wood
Size 640mm\*590mm\*830mm

Material Description

- · Full top grain leather
- · Semi top grain leather
- ·Top grain leather
- · More