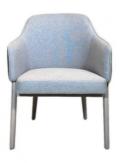

## **Product Specification**

Model NO.: H-HC21

Back Height: Medium Back

Seater:

Seat Thickness: CustomizedArmrest: Without Armrest

Fixed: Unfixed
Rotary: Fixed
Folded: Unfolded
Suitable For: Adult
Color: Customized
Customized: Customized

## **Product Parameters**

Model H-HC21

Cloth Cotton and linen cloth&Solvent-free anti fouling leather

Frame All Ash Wood
Size 640mm\*590mm\*830mm

Material Description

- · Full top grain leather
- · Semi top grain leather
- ·Top grain leather
- · More