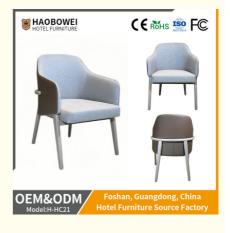

## **Product Specification**

Model NO.: H-HC21

Back Height: Medium Back

Seater:

Seat Thickness: CustomizedArmrest: Without Armrest

Fixed: Unfixed
Rotary: Fixed
Folded: Unfolded
Suitable For: Adult
Color: Customized
Customized: Customized

## **Product Parameters**

Model H-HC21

Cloth Cotton and linen cloth&Solvent-free anti fouling leather

Frame All Ash Wood
Size 640mm\*590mm\*830mm

Material Description

- · Full top grain leather
- · Semi top grain leather
- ·Top grain leather
- · More