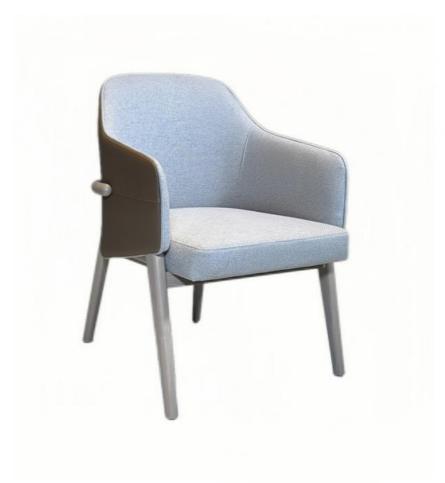

## **Product Specification**

Model NO.: H-HC21

Back Height: Medium Back

Seater:

Seat Thickness: CustomizedArmrest: Without Armrest

Fixed: Unfixed
Rotary: Fixed
Folded: Unfolded
Suitable For: Adult
Color: Customized
Customized: Customized

## **Product Parameters**

Model H-HC21

Cloth Cotton and linen cloth&Solvent-free anti fouling leather

Frame All Ash Wood
Size 640mm\*590mm\*830mm

Material Description

- · Full top grain leather
- · Semi top grain leather
- ·Top grain leather
- · More