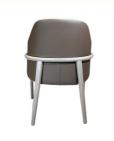

# **Dining Chair Zone**

Applicable: Home/Commercial

H-HC01

H-HC02

H-HC03

H-HC04

H-HC05

H-HC06

H-HC07

H-HC08

\*For more material details, please consult us

**Detailed Photos** 

**Dining Chairs H-HC21** 

## **Product Parameters**

Model H-HC21

Cloth Cotton and linen cloth&Solvent-free anti fouling leather

Frame All Ash Wood
Size 640mm\*590mm\*830mm

Material Description

- · Full top grain leather
- · Semi top grain leather
- ·Top grain leather
- · More