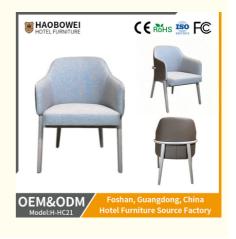

## **Product Specification**

Model NO.: H-HC21

Back Height: Medium Back

Seater:

Seat Thickness: CustomizedArmrest: Without Armrest

Fixed: Unfixed
Rotary: Fixed
Folded: Unfolded
Suitable For: Adult
Color: Customized
Customized: Customized

## **Product Parameters**

Model H-HC21

Cloth Cotton and linen cloth&Solvent-free anti fouling leather

Frame All Ash Wood
Size 640mm\*590mm\*830mm

Material Description

- · Full top grain leather
- · Semi top grain leather
- ·Top grain leather
- · More