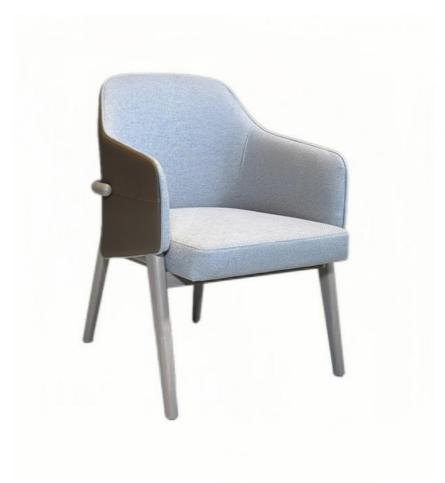

# Customization Modern Simpl Armrest Chair for Restaurant Dining Room Hotel Furniture OEM

## **Product Specification**

Model NO.: H-HC21

Back Height: Medium Back

Seater:

Seat Thickness: CustomizedArmrest: Without Armrest

Fixed: Unfixed
Rotary: Fixed
Folded: Unfolded
Suitable For: Adult
Color: Customized
Customized: Customized

## **Product Parameters**

Model H-HC21

Cloth Cotton and linen cloth&Solvent-free anti fouling leather

Frame All Ash Wood
Size 640mm\*590mm\*830mm

Material Description

- · Full top grain leather
- · Semi top grain leather
- ·Top grain leather
- · More