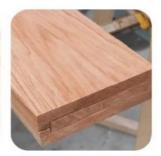

## **Product Parameters**

Model H-HC21

Cloth Cotton and linen cloth&Solvent-free anti fouling leather

Frame All Ash Wood
Size 640mm\*590mm\*830mm

Material Description

- · Full top grain leather
- · Semi top grain leather
- ·Top grain leather
- · More

- · Solid wood board.
- · Solid wood multi-layer board
- · Solid wood particle board.
- · More

- · North American black walnut.
- · North American hard maple.
- · White oak
- · More

- · Cotton cloth
- · Linen cloth
- · Cotton and linen cloth
- · More