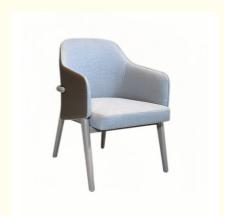

## **Product Specification**

Model NO.: H-HC21

Back Height: Medium Back

Seater:

Seat Thickness: CustomizedArmrest: Without Armrest

Fixed: Unfixed
Rotary: Fixed
Folded: Unfolded
Suitable For: Adult
Color: Customized
Customized: Customized

## **Product Parameters**

Model H-HC21

Cloth Cotton and linen cloth&Solvent-free anti fouling leather

Frame All Ash Wood
Size 640mm\*590mm\*830mm

Material Description

- · Full top grain leather
- · Semi top grain leather
- ·Top grain leather
- · More