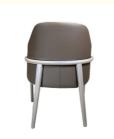

# Customization Modern Simpl Armrest Chair for Restaurant Dining Room Hotel Furniture OEM

## **Product Specification**

Model NO.: H-HC21

Back Height: Medium Back

Seater:

Seat Thickness: CustomizedArmrest: Without Armrest

Fixed: Unfixed
Rotary: Fixed
Folded: Unfolded
Suitable For: Adult
Color: Customized
Customized: Customized