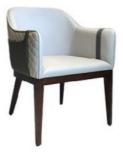

# Customization Modern Simpl Armrest Chair for Restaurant Dining Room Hotel Furniture OEM

## **Product Specification**

Model NO.: H-HC21

Back Height: Medium Back

Seater:

Seat Thickness: CustomizedArmrest: Without Armrest

Fixed: Unfixed
Rotary: Fixed
Folded: Unfolded
Suitable For: Adult
Color: Customized
Customized: Customized