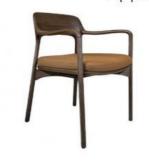

H-HC07

H-HC08

\*For more material details, please consult us

**Detailed Photos** 

**Dining Chairs H-HC21** 

## **Product Parameters**

Model H-HC21

Cloth Cotton and linen cloth&Solvent-free anti fouling leather

Frame All Ash Wood
Size 640mm\*590mm\*830mm

Material Description

- · Full top grain leather
- · Semi top grain leather
- ·Top grain leather
- · More