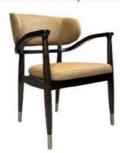

## **Product Specification**

Model NO.: H-HC21

Back Height: Medium Back

Seater:

Seat Thickness: CustomizedArmrest: Without Armrest

Fixed: Unfixed
Rotary: Fixed
Folded: Unfolded
Suitable For: Adult
Color: Customized
Customized: Customized

## **Product Parameters**

Model H-HC21

Cloth Cotton and linen cloth&Solvent-free anti fouling leather

Frame All Ash Wood
Size 640mm\*590mm\*830mm

Material Description

- · Full top grain leather
- · Semi top grain leather
- ·Top grain leather
- · More