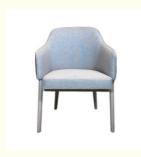

## **Product Specification**

Model NO.: H-HC21

Back Height: Medium Back

Seater:

Seat Thickness: CustomizedArmrest: Without Armrest

Fixed: Unfixed
Rotary: Fixed
Folded: Unfolded
Suitable For: Adult
Color: Customized
Customized: Customized

## **Product Parameters**

Model H-HC21

Cloth Cotton and linen cloth&Solvent-free anti fouling leather

Frame All Ash Wood
Size 640mm\*590mm\*830mm

Material Description

- · Full top grain leather
- · Semi top grain leather
- ·Top grain leather
- · More