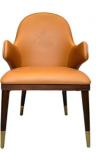

H-HC07

H-HC08

\*For more material details, please consult us

**Detailed Photos** 

**Dining Chairs H-HC22** 

## **Product Parameters**

Model H-HC22

Cloth Solvent-free anti fouling leather

Frame All Ash Wood
Size 560mm\*650mm\*910mm

Material Description

- · Full top grain leather
- · Semi top grain leather
- ·Top grain leather
- · More