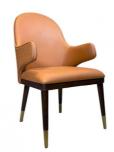

H-HC07

H-HC08

\*For more material details, please consult us

**Detailed Photos** 

**Dining Chairs H-HC22** 

## **Product Parameters**

Model H-HC22

Cloth Solvent-free anti fouling leather

Frame All Ash Wood
Size 560mm\*650mm\*910mm

Material Description

- · Full top grain leather
- · Semi top grain leather
- ·Top grain leather
- · More