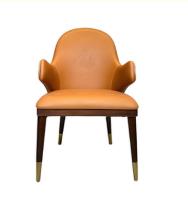

H-HC07

H-HC08

\*For more material details, please consult us

**Detailed Photos** 

**Dining Chairs H-HC22** 

## **Product Parameters**

Model H-HC22

Cloth Solvent-free anti fouling leather

Frame All Ash Wood
Size 560mm\*650mm\*910mm

Material Description

- · Full top grain leather
- · Semi top grain leather
- ·Top grain leather
- · More