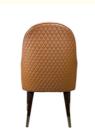

H-HC07

H-HC08

\*For more material details, please consult us

**Detailed Photos** 

**Dining Chairs H-HC22** 

## **Product Parameters**

Model H-HC22

Cloth Solvent-free anti fouling leather

Frame All Ash Wood
Size 560mm\*650mm\*910mm

Material Description

- · Full top grain leather
- · Semi top grain leather
- ·Top grain leather
- · More