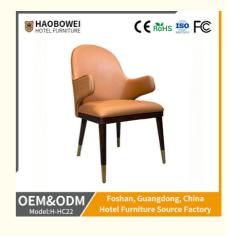

## **Product Specification**

Model NO.:
 H-HC22

Back Height: Medium Back

Seater:

Seat Thickness: CustomizedArmrest: Without Armrest

Fixed: Unfixed
Rotary: Fixed
Folded: Unfolded
Suitable For: Adult
Color: Customized
Customized: Customized

## **Product Parameters**

Model H-HC22

Cloth Solvent-free anti fouling leather

Frame All Ash Wood
Size 560mm\*650mm\*910mm

Material Description

- · Full top grain leather
- · Semi top grain leather
- ·Top grain leather
- · More