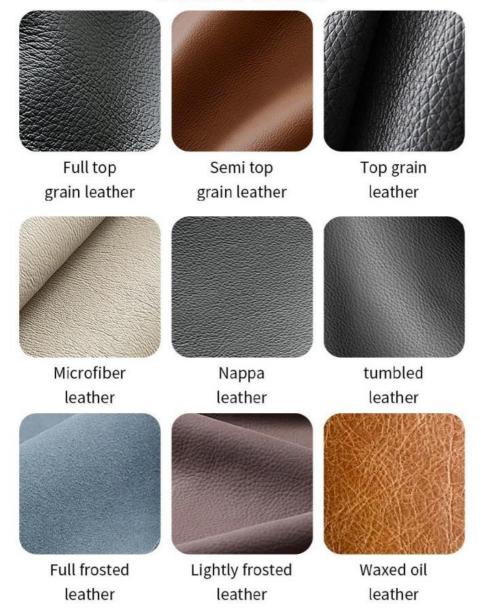

## **Product Parameters**

Model H-HC22

Cloth Solvent-free anti fouling leather

Frame All Ash Wood
Size 560mm\*650mm\*910mm

Material Description

- · Full top grain leather
- · Semi top grain leather
- ·Top grain leather
- · More

<sup>\*</sup>For more material details, please consult us

Genuine leather

Imitation leather