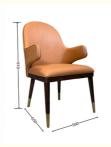

H-HC07

H-HC08

\*For more material details, please consult us

**Detailed Photos** 

**Dining Chairs H-HC22** 

## **Product Parameters**

Model H-HC22

Cloth Solvent-free anti fouling leather

Frame All Ash Wood
Size 560mm\*650mm\*910mm

Material Description

- · Full top grain leather
- · Semi top grain leather
- ·Top grain leather
- · More