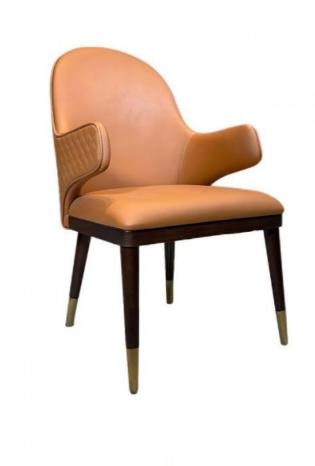

H-HC07

H-HC08

\*For more material details, please consult us

**Detailed Photos** 

**Dining Chairs H-HC22** 

## **Product Parameters**

Model H-HC22

Cloth Solvent-free anti fouling leather

Frame All Ash Wood
Size 560mm\*650mm\*910mm

Material Description

- · Full top grain leather
- · Semi top grain leather
- ·Top grain leather
- · More