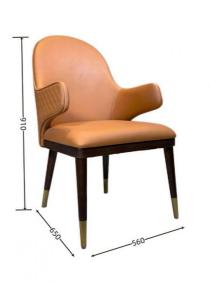

## **Product Specification**

Model NO.:
 H-HC22

Back Height: Medium Back

Seater:

Seat Thickness: CustomizedArmrest: Without Armrest

Fixed: Unfixed
Rotary: Fixed
Folded: Unfolded
Suitable For: Adult
Color: Customized
Customized: Customized

## **Product Parameters**

Model H-HC22

Cloth Solvent-free anti fouling leather

Frame All Ash Wood
Size 560mm\*650mm\*910mm

Material Description

- · Full top grain leather
- · Semi top grain leather
- ·Top grain leather
- · More