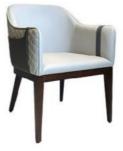

## **Product Specification**

Model NO.:
 H-HC22

Back Height: Medium Back

Seater:

Seat Thickness: CustomizedArmrest: Without Armrest

Fixed: Unfixed
Rotary: Fixed
Folded: Unfolded
Suitable For: Adult
Color: Customized
Customized: Customized

## **Product Parameters**

Model H-HC22

Cloth Solvent-free anti fouling leather

Frame All Ash Wood
Size 560mm\*650mm\*910mm

Material Description

- · Full top grain leather
- · Semi top grain leather
- ·Top grain leather
- · More