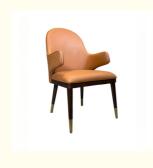

H-HC07

H-HC08

\*For more material details, please consult us

**Detailed Photos** 

**Dining Chairs H-HC22** 

## **Product Parameters**

Model H-HC22

Cloth Solvent-free anti fouling leather

Frame All Ash Wood
Size 560mm\*650mm\*910mm

Material Description

- · Full top grain leather
- · Semi top grain leather
- ·Top grain leather
- · More