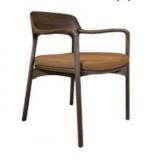

H-HC07

H-HC08

\*For more material details, please consult us

**Detailed Photos** 

**Dining Chairs H-HC22** 

## **Product Parameters**

Model H-HC22

Cloth Solvent-free anti fouling leather

Frame All Ash Wood
Size 560mm\*650mm\*910mm

Material Description

- · Full top grain leather
- · Semi top grain leather
- ·Top grain leather
- · More