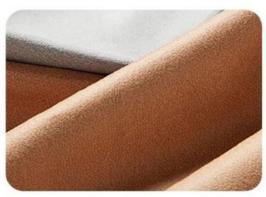

Imitation leather

### Polyurethane Synthetic Leather

It is an artificial synthetic material, which has the appearance and texture similar to that of natural leather, but the cost is relatively low.

### **Ecological leather**

It can simulate the appearance and touch similar to that of natural leather and has certain performances such as abrasion resistance and scratch resistance.

# Science and technology fabric

Technical fabric features similar appearance and texture to natural leather, good breathability, abrasion resistance, easy cleaning, high cost-effectiveness and rich colors.