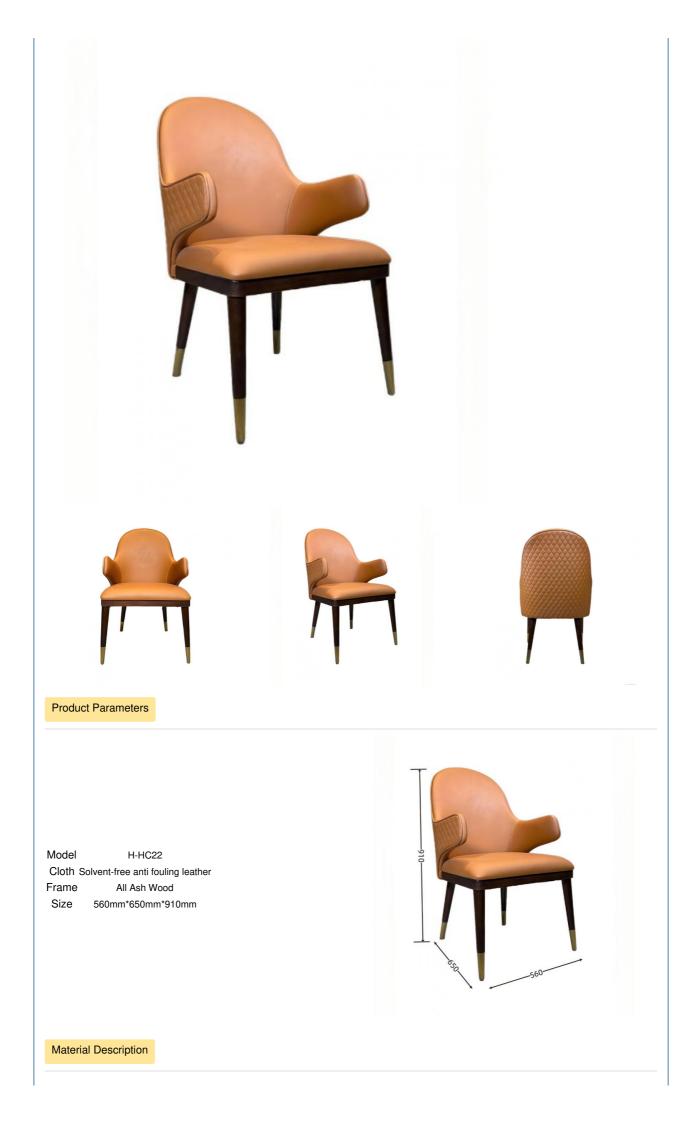

## Luxury Back PU Leather Hotel Dining Chair Furniture Restaurant ODM

for more products please visit us on hbwhotelfurniture.com



### More Images



#### **Product Description**



Dining Chair

Zone





## **EXAMPLE 1** HOTEL FURNITURE Customizable Materials



- $\cdot\,\mbox{Full}$  top grain leather
- ·Semi top grain leather
- ·Top grain leather
- More



- $\cdot$  Solid wood board.
- $\cdot$  Solid wood multi-layer board
- · Solid wood particle board.
- More



- ·North American black walnut.
- ·North American hard maple.
- ·White oak
- More



- $\cdot$  Cotton cloth
- · Linen cloth
- $\cdot\,\text{Cotton}$  and linen cloth
- $\cdot$  More



**HAOBOWEI** HOTEL FURNITURE Customizable Materials

Imitation leather



## Polyurethane Synthetic Leather

It is an artificial synthetic material, which has the appearance and texture similar to that of natural leather, but the cost is relatively low.

## **Ecological leather**

It can simulate the appearance and touch similar to that of na