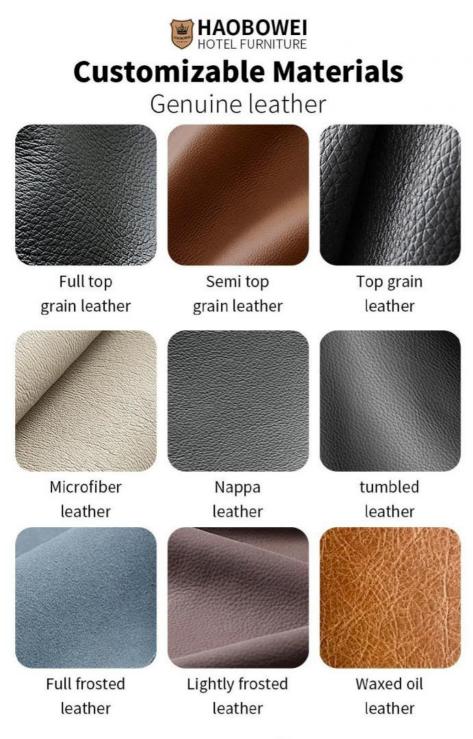

## **EXAMPLE 1** HOTEL FURNITURE Customizable Materials

- $\cdot\,\mbox{Full}$  top grain leather
- ·Semi top grain leather
- ·Top grain leather
- More

- $\cdot$  Solid wood board.
- $\cdot$  Solid wood multi-layer board
- · Solid wood particle board.
- More

Imitation leather

## Polyurethane Synthetic Leather

It is an artificial synthetic material, which has the appearance and texture similar to that of natural leather, but the cost is relatively low.

## **Ecological leather**

It can simulate the appearance and touch similar to that of natural leather and has certain performances such as abrasion resistance and scratch resistance.

# Science and technology fabric

Technical fabric features similar appearance and texture to natural leather, good breathability, abrasion resistance, easy cleaning, high cost-effectiveness and rich colors.