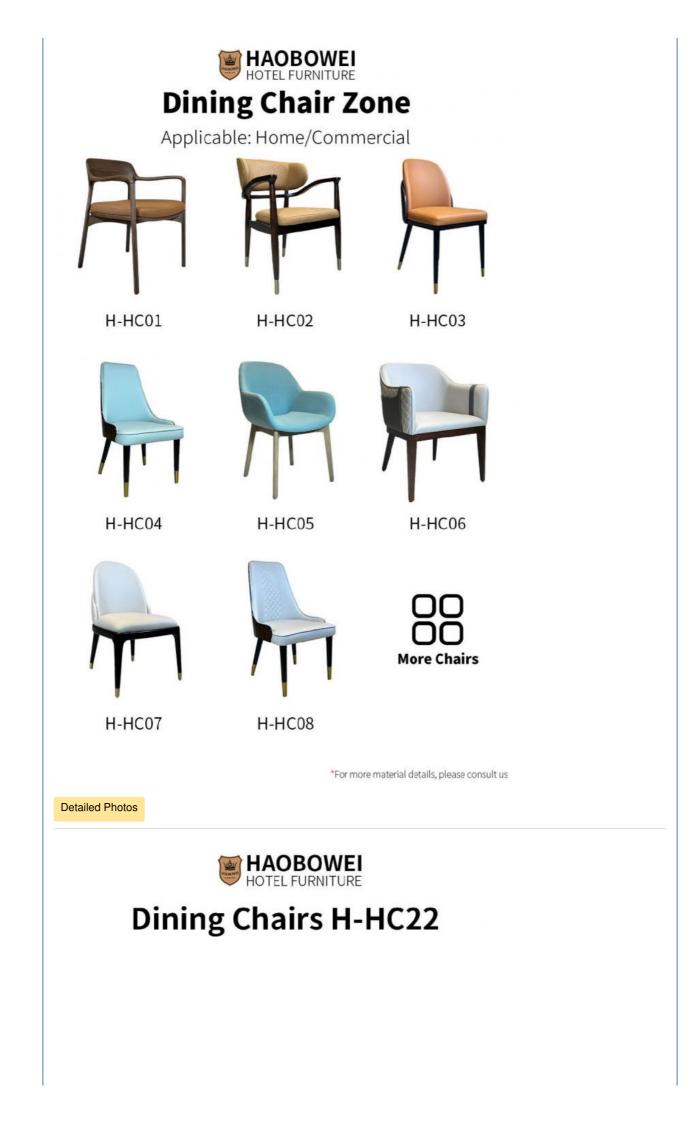

## Luxury Back PU Leather Hotel Dining Chair Furniture Restaurant ODM

for more products please visit us on hbwhotelfurniture.com



### More Images



#### **Product Description**



Dining Chair

Zone





## **EXAMPLE 1** HOTEL FURNITURE Customizable Materials



- $\cdot\,\mbox{Full}$  top grain leather
- ·Semi top grain leather
- ·Top grain leather
- More



- $\cdot$  Solid wood board.
- $\cdot$  Solid wood multi-layer board
- · Solid wood particle board.
- More



- ·North American black walnut.
- ·North American hard maple.
- ·White oak
- More



- $\cdot$  Cotton cloth
- · Linen cloth
- $\cdot\,\text{Cotton}$  and linen cloth
- $\cdot$  More



**HAOBOWEI** HOTEL FURNITURE Customizable Materials

Imitation leather



## Polyurethane Synthetic Leather

It is an artificial synthetic material, which has the appearance and texture similar to that of natural leather, but the cost is relatively low.

## **Ecological leather**

It can simulate the appearance and touch similar to that of