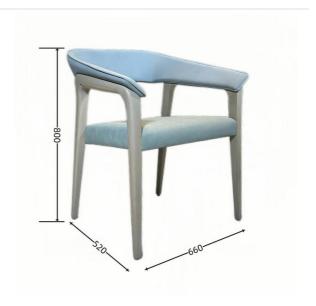

## **Product Parameters**

Model H-HC23

Cloth Solvent-free anti fouling leather

Frame All Ash Wood
Size 660mm\*520mm\*800mm

Material Description

- · Full top grain leather
- · Semi top grain leather
- ·Top grain leather
- · More