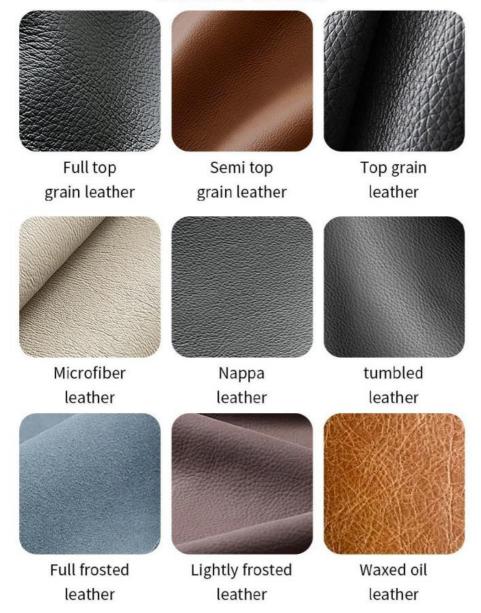

## **Product Parameters**

Model H-HC23

Cloth Solvent-free anti fouling leather

Frame All Ash Wood
Size 660mm\*520mm\*800mm

Material Description

- · Full top grain leather
- · Semi top grain leather
- ·Top grain leather
- · More

<sup>\*</sup>For more material details, please consult us

Genuine leather

Imitation leather

# Polyurethane Synthetic Leather

It is an artificial synthetic material, which has the appearance and texture similar to that of natural leather, but the cost is relatively low.

# **Ecological leather**

It can simulate the appearance and touch similar to that of natural leather and has certain performances such as abrasion resistance and scratch resistance.

# Science and technology fabric

Technical fabric features similar appearance and texture to natural leather, good breathability, abrasion resistance, easy cleaning, high cost-effectiveness and rich colors.