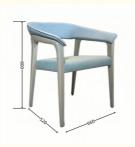

## **Product Parameters**

Model H-HC23

Cloth Solvent-free anti fouling leather

Frame All Ash Wood
Size 660mm\*520mm\*800mm

Material Description

- · Full top grain leather
- · Semi top grain leather
- ·Top grain leather
- · More