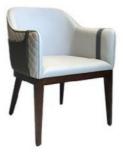

# Customization Leisure Fabric Armrest Back Chair for Dining Room Home Hotel Furniture

## **Product Specification**

Model NO.: H-HC23

Back Height: Medium Back

Seater:

Seat Thickness: CustomizedArmrest: Without Armrest

Fixed: Unfixed
Rotary: Fixed
Folded: Unfolded
Suitable For: Adult
Color: Customized
Customized: Customized

## **Product Parameters**

Model H-HC23

Cloth Solvent-free anti fouling leather

Frame All Ash Wood
Size 660mm\*520mm\*800mm

Material Description

- · Full top grain leather
- · Semi top grain leather
- ·Top grain leather
- · More