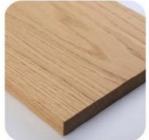

## **Product Parameters**

Model H-HC23

Cloth Solvent-free anti fouling leather

Frame All Ash Wood
Size 660mm\*520mm\*800mm

Material Description

- · Full top grain leather
- · Semi top grain leather
- ·Top grain leather
- · More

- · Solid wood board.
- · Solid wood multi-layer board
- · Solid wood particle board.
- · More

- · North American black walnut.
- · North American hard maple.
- · White oak
- · More

- · Cotton cloth
- · Linen cloth
- · Cotton and linen cloth
- · More