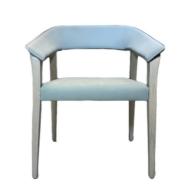

H-HC07

H-HC08

\*For more material details, please consult us

**Detailed Photos** 

**Dining Chairs H-HC23** 

## **Product Parameters**

Model H-HC23

Cloth Solvent-free anti fouling leather

Frame All Ash Wood
Size 660mm\*520mm\*800mm

Material Description

- · Full top grain leather
- · Semi top grain leather
- ·Top grain leather
- · More