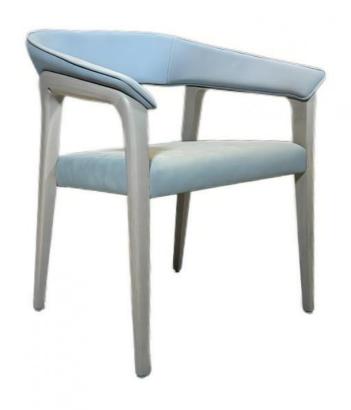

## **Product Specification**

Model NO.: H-HC23

Back Height: Medium Back

Seater:

Seat Thickness: CustomizedArmrest: Without Armrest

Fixed: Unfixed
Rotary: Fixed
Folded: Unfolded
Suitable For: Adult
Color: Customized
Customized: Customized

## **Product Parameters**

Model H-HC23

Cloth Solvent-free anti fouling leather

Frame All Ash Wood
Size 660mm\*520mm\*800mm

Material Description

- · Full top grain leather
- · Semi top grain leather
- ·Top grain leather
- · More