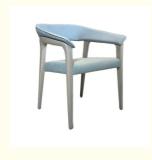

H-HC07

H-HC08

\*For more material details, please consult us

**Detailed Photos** 

**Dining Chairs H-HC23** 

## **Product Parameters**

Model H-HC23

Cloth Solvent-free anti fouling leather

Frame All Ash Wood
Size 660mm\*520mm\*800mm

Material Description

- · Full top grain leather
- · Semi top grain leather
- ·Top grain leather
- · More