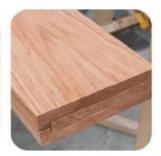

## **Product Parameters**

Model H-HC23

Cloth Solvent-free anti fouling leather

Frame All Ash Wood
Size 660mm\*520mm\*800mm

Material Description

- · Full top grain leather
- · Semi top grain leather
- ·Top grain leather
- · More

- · Solid wood board.
- · Solid wood multi-layer board
- · Solid wood particle board.
- · More

- · North American black walnut.
- · North American hard maple.
- · White oak
- · More

- · Cotton cloth
- · Linen cloth
- · Cotton and linen cloth
- · More