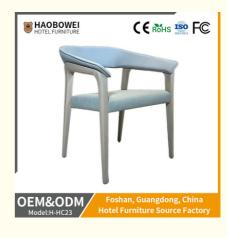

# Customization Leisure Fabric Armrest Back Chair for Dining Room Home Hotel Furniture

## **Product Specification**

Model NO.: H-HC23

Back Height: Medium Back

Seater:

Seat Thickness: CustomizedArmrest: Without Armrest

Fixed: Unfixed
Rotary: Fixed
Folded: Unfolded
Suitable For: Adult
Color: Customized
Customized: Customized

## **Product Parameters**

Model H-HC23

Cloth Solvent-free anti fouling leather

Frame All Ash Wood
Size 660mm\*520mm\*800mm

Material Description

- · Full top grain leather
- · Semi top grain leather
- ·Top grain leather
- · More