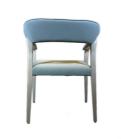

# Customization Leisure Fabric Armrest Back Chair for Dining Room Home Hotel Furniture

## **Product Specification**

Model NO.: H-HC23

Back Height: Medium Back

Seater:

Seat Thickness: CustomizedArmrest: Without Armrest

Fixed: Unfixed
Rotary: Fixed
Folded: Unfolded
Suitable For: Adult
Color: Customized
Customized: Customized