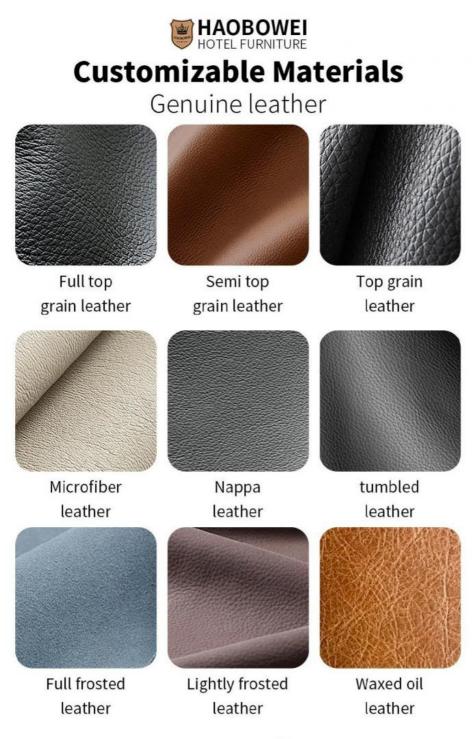

## **EXAMPLE 1** HOTEL FURNITURE Customizable Materials

- $\cdot\,\mbox{Full}$  top grain leather
- ·Semi top grain leather
- ·Top grain leather
- More

- $\cdot$  Solid wood board.
- $\cdot$  Solid wood multi-layer board
- · Solid wood particle board.
- More

- ·North American black walnut.
- ·North American hard maple.
- ·White oak
- More

- $\cdot$  Cotton cloth
- · Linen cloth
- $\cdot\,\text{Cotton}$  and linen cloth
- $\cdot$  More

**HAOBOWEI** HOTEL FURNITURE Customizable Materials