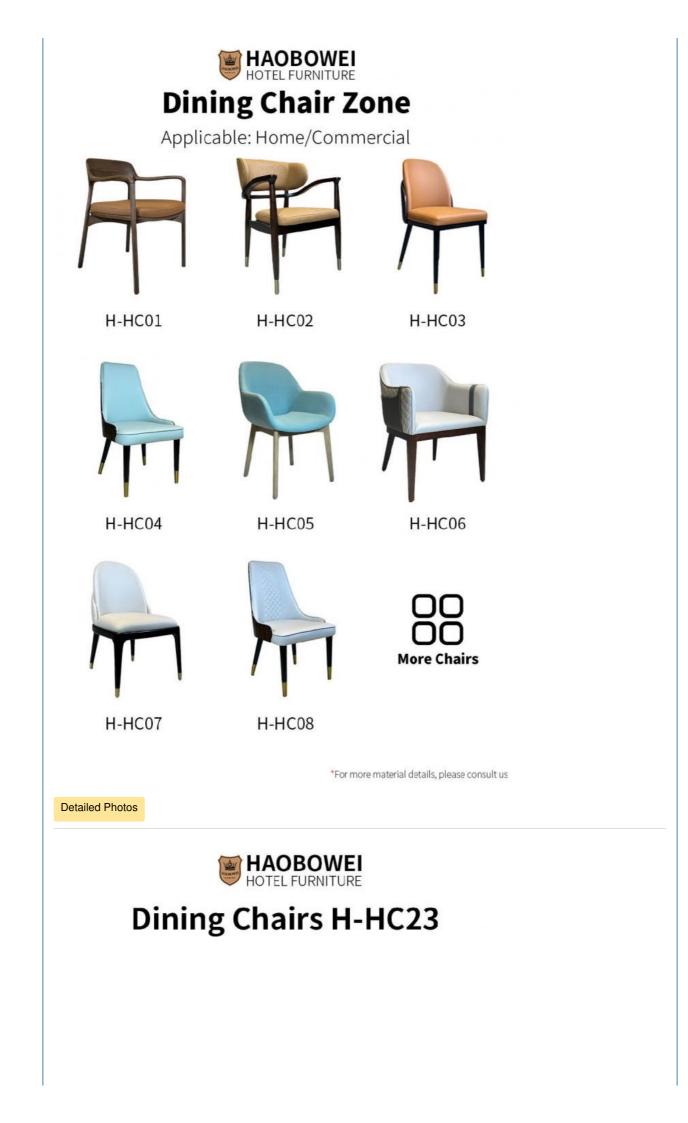

## Hardwood Frame Armed Grey Leather Dining Chairs For Hotel Restaurant Banquet

for more products please visit us on hbwhotelfurniture.com



### More Images



#### **Product Description**



Dining Chair

Zone





## **EXAMPLE 1** HOTEL FURNITURE Customizable Materials



- $\cdot\,\mbox{Full}$  top grain leather
- ·Semi top grain leather
- ·Top grain leather
- More



- $\cdot$  Solid wood board.
- $\cdot$  Solid wood multi-layer board
- · Solid wood particle board.
- More



- ·North American black walnut.
- ·North American hard maple.
- ·White oak
- More



- $\cdot$  Cotton cloth
- · Linen cloth
- $\cdot\,\text{Cotton}$  and linen cloth
- $\cdot$  More



**HAOBOWEI** HOTEL FURNITURE Customizable Materials

Imitation leather



## Polyurethane Synthetic Leather

It is an artificial synthetic material, which has the appearance and texture similar to that of natural leather, but the cost is relatively low.

## **Ecological leather**

It can simulate the appearance and touch similar to that of