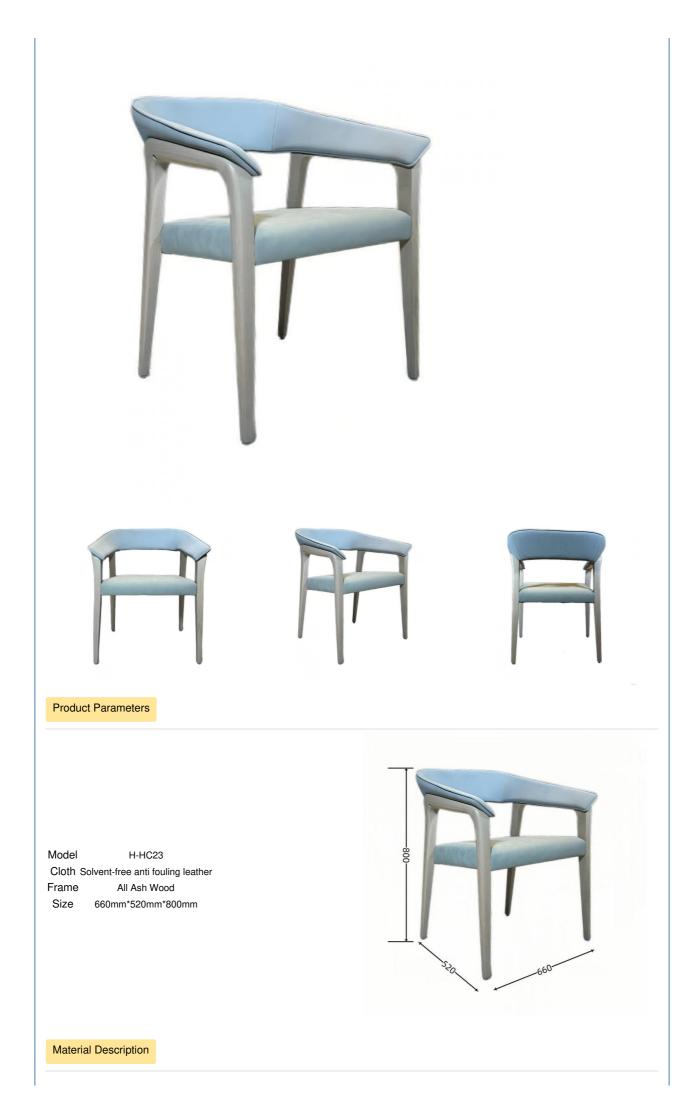

## Hardwood Frame Armed Grey Leather Dining Chairs For Hotel Restaurant Banquet

for more products please visit us on hbwhotelfurniture.com



### More Images



#### **Product Description**



Dining Chair

Zone





## **EXAMPLE 1** HOTEL FURNITURE Customizable Materials



- $\cdot\,\mbox{Full}$  top grain leather
- ·Semi top grain leather
- ·Top grain leather
- More



- $\cdot$  Solid wood board.
- $\cdot$  Solid wood multi-layer board
- · Solid wood particle board.
- More



- ·North American black walnut.
- ·North American hard maple.
- ·White oak
- More



- $\cdot$  Cotton cloth
- · Linen cloth
- $\cdot\,\text{Cotton}$  and linen cloth
- $\cdot$  More



**HAOBOWEI** HOTEL FURNITURE Customizable Materials

Imitation leather



## Polyurethane Synthetic Leather

It is an artificial synthetic material, which has the appearance and texture similar to that of natural leather, but the cost is relatively low.

## **Ecological leather**

It can simulate the appearance and touch similar to that of na