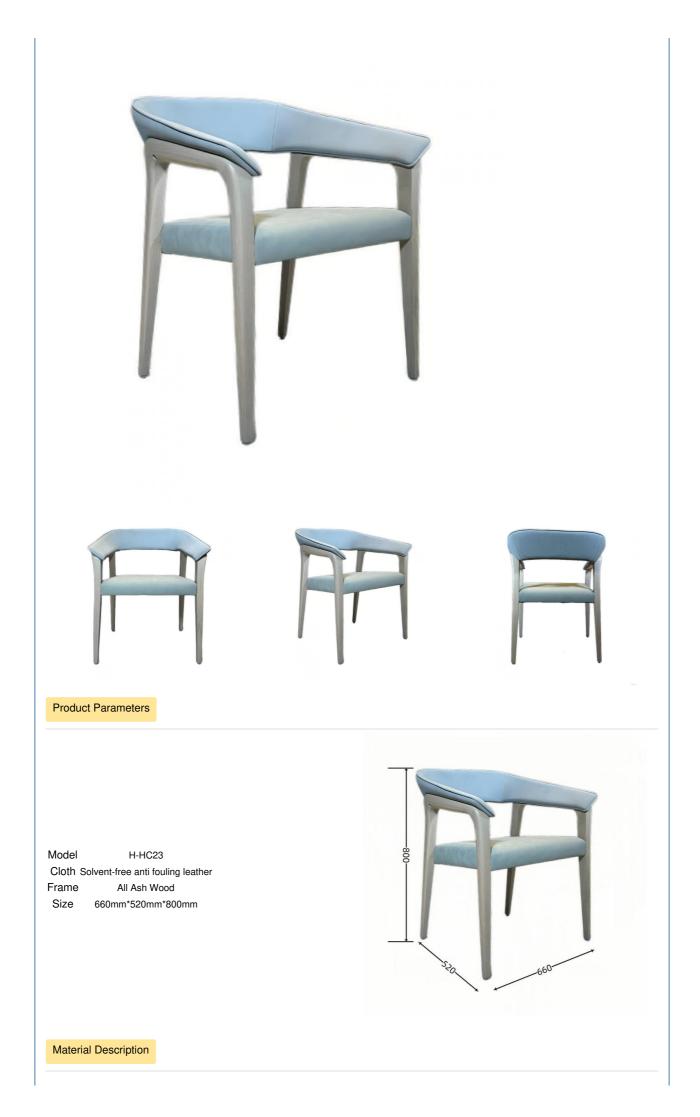

## Ash Wood Fabric Back Chair for Adult Suitable Soft Package in Restaurant Hotel Furniture

for more products please visit us on hbwhotelfurniture.com



### More Images



#### **Product Description**



Dining Chair

Zone





## **EXAMPLE 1** HOTEL FURNITURE Customizable Materials



- $\cdot\,\mbox{Full}$  top grain leather
- ·Semi top grain leather
- ·Top grain leather
- More



- $\cdot$  Solid wood board.
- $\cdot$  Solid wood multi-layer board
- · Solid wood particle board.
- More



- ·North American black walnut.
- ·North American hard maple.
- ·White oak
- More



- $\cdot$  Cotton cloth
- · Linen cloth
- $\cdot\,\text{Cotton}$  and linen cloth
- $\cdot$  More



**HAOBOWEI** HOTEL FURNITURE Customizable Materials

Imitation leather



## Polyurethane Synthetic Leather

It is an artificial synthetic material, which has the appearance and texture similar to that of natural leather, but the cost is relatively low.

## **Ecological leather**

It can simulate the appearance and touch similar to that of na