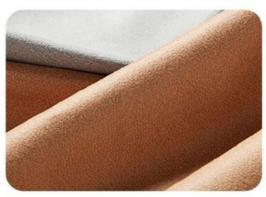

Imitation leather

## Polyurethane Synthetic Leather

It is an artificial synthetic material, which has the appearance and texture similar to that of natural leather, but the cost is relatively low.

## **Ecological leather**

It can simulate the appearance and touch similar to that of natural leather and has certain performances such as abrasion resistance and scratch resistance.

# Science and technology fabric

Technical fabric features similar appearance and texture to natural leather, good breathability, abrasion resistance, easy cleaning, high cost-effectiveness and rich colors.