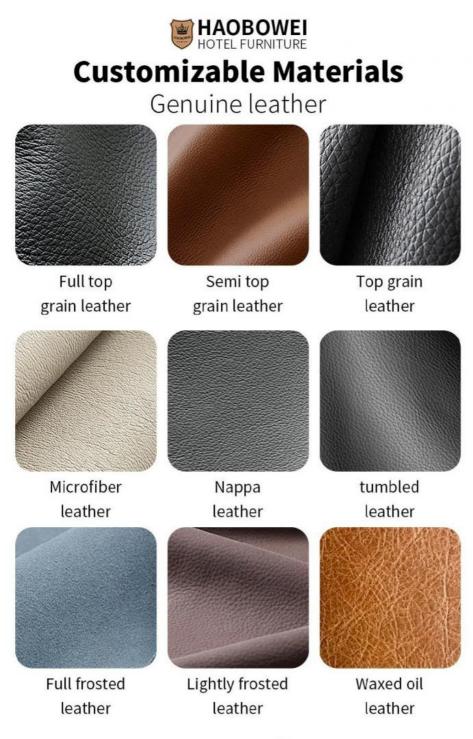

## **EXAMPLE 1** HOTEL FURNITURE Customizable Materials

- $\cdot\,\mbox{Full}$  top grain leather
- ·Semi top grain leather
- ·Top grain leather
- More

- $\cdot$  Solid wood board.
- $\cdot$  Solid wood multi-layer board
- · Solid wood particle board.
- More

- ·North American black walnut.
- ·North American hard maple.
- ·White oak
- More

- $\cdot$  Cotton cloth
- · Linen cloth
- $\cdot\,\text{Cotton}$  and linen cloth
- $\cdot$  More

**HAOBOWEI** HOTEL FURNITURE Customizable Materials

Imitation leather

## Polyurethane Synthetic Leather

It is an artificial synthetic material, which has the appearance and texture similar to that of natural leather, but the cost is relatively low.

## **Ecological leather**

It can simulate the appearance and touch similar to that of natural leather and has certain performances such as abrasion resistance and scratch resistance.

# Science and technology fabric

Technical fabric features similar appearance and texture to natural leather, good breathability, abrasion resistance, easy cleaning, high cost-effectiveness and rich colors.