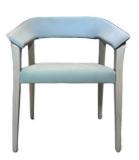

H-HC07

H-HC08

\*For more material details, please consult us

**Detailed Photos** 

**Dining Chairs H-HC23** 

## **Product Parameters**

Model H-HC23

Cloth Solvent-free anti fouling leather

Frame All Ash Wood
Size 660mm\*520mm\*800mm

Material Description

- · Full top grain leather
- · Semi top grain leather
- ·Top grain leather
- · More