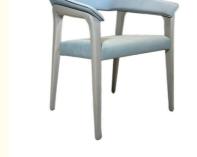

H-HC07

H-HC08

\*For more material details, please consult us

**Detailed Photos** 

**Dining Chairs H-HC23** 

## **Product Parameters**

Model H-HC23

Cloth Solvent-free anti fouling leather

Frame All Ash Wood
Size 660mm\*520mm\*800mm

Material Description

- · Full top grain leather
- · Semi top grain leather
- ·Top grain leather
- · More