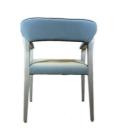

# **Dining Chair Zone**

Applicable: Home/Commercial

H-HC01

H-HC02

H-HC03

H-HC04

H-HC05

H-HC06

H-HC07

H-HC08

\*For more material details, please consult us

**Detailed Photos** 

**Dining Chairs H-HC23** 

## **Product Parameters**

Model H-HC23

Cloth Solvent-free anti fouling leather

Frame All Ash Wood
Size 660mm\*520mm\*800mm

Material Description

- · Full top grain leather
- · Semi top grain leather
- ·Top grain leather
- · More