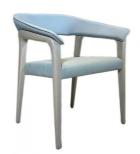

H-HC07

H-HC08

\*For more material details, please consult us

**Detailed Photos** 

**Dining Chairs H-HC23** 

## **Product Parameters**

Model H-HC23

Cloth Solvent-free anti fouling leather

Frame All Ash Wood
Size 660mm\*520mm\*800mm

Material Description

- · Full top grain leather
- · Semi top grain leather
- ·Top grain leather
- · More