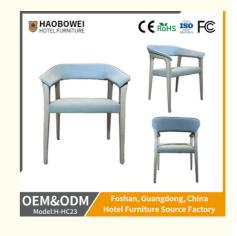

## **Product Specification**

Model NO.:
 H-HC23

Armrest: Without Armrest

Fixed: Unfixed
Rotary: Fixed
Folded: Unfolded
Suitable For: Adult
Color: Customized
Customized: Customized

• Condition: New

Function: Home Dining Room/Hotel
 Destaurant/Party

## **Product Parameters**

Model H-HC23

Cloth Solvent-free anti fouling leather

Frame All Ash Wood
Size 660mm\*520mm\*800mm

Material Description

- · Full top grain leather
- · Semi top grain leather
- ·Top grain leather
- · More