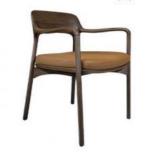

# **Dining Chair Zone**

Applicable: Home/Commercial

H-HC01

H-HC02

H-HC03

H-HC04

H-HC05

H-HC06

H-HC07

H-HC08

\*For more material details, please consult us

**Detailed Photos** 

**Dining Chairs H-HC23** 

## **Product Parameters**

Model H-HC23

Cloth Solvent-free anti fouling leather

Frame All Ash Wood
Size 660mm\*520mm\*800mm

Material Description

- · Full top grain leather
- · Semi top grain leather
- ·Top grain leather
- · More