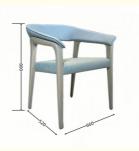

## **Product Parameters**

Model H-HC23

Cloth Solvent-free anti fouling leather

Frame All Ash Wood
Size 660mm\*520mm\*800mm

Material Description

- · Full top grain leather
- · Semi top grain leather
- ·Top grain leather
- · More