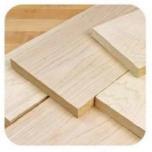

## **Product Parameters**

Model H-HC23

Cloth Solvent-free anti fouling leather

Frame All Ash Wood
Size 660mm\*520mm\*800mm

Material Description

- · Full top grain leather
- · Semi top grain leather
- ·Top grain leather
- · More

- · Solid wood board.
- · Solid wood multi-layer board
- · Solid wood particle board.
- · More

- · North American black walnut.
- · North American hard maple.
- · White oak
- · More

- · Cotton cloth
- · Linen cloth
- · Cotton and linen cloth
- · More

Choose the board

Medium Density Fiberboard

Solid Wood Particle Board

Solid Wood Multi-layer Board

Solid Wood Board

Decorative High-pressure Laminate

Moisture-proof Board

Choose the craft.