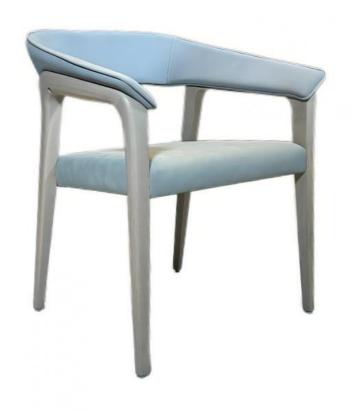

H-HC07

H-HC08

\*For more material details, please consult us

**Detailed Photos** 

**Dining Chairs H-HC23** 

## **Product Parameters**

Model H-HC23

Cloth Solvent-free anti fouling leather

Frame All Ash Wood
Size 660mm\*520mm\*800mm

Material Description

- · Full top grain leather
- · Semi top grain leather
- ·Top grain leather
- · More