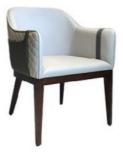

# **Dining Chair Zone**

Applicable: Home/Commercial

H-HC01

H-HC02

H-HC03

H-HC04

H-HC05

H-HC06

H-HC07

H-HC08

\*For more material details, please consult us

**Detailed Photos** 

**Dining Chairs H-HC23** 

## **Product Parameters**

Model H-HC23

Cloth Solvent-free anti fouling leather

Frame All Ash Wood
Size 660mm\*520mm\*800mm

Material Description

- · Full top grain leather
- · Semi top grain leather
- ·Top grain leather
- · More