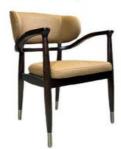

## More Images

Dining Chair

Zone

# **Dining Chair Zone**

Applicable: Home/Commercial

H-HC01

H-HC02

H-HC03

H-HC04

H-HC05

H-HC06

H-HC07

H-HC08

\*For more material details, please consult us

**Detailed Photos** 

**Dining Chairs H-HC23** 

## **Product Parameters**

Model H-HC23

Cloth Solvent-free anti fouling leather

Frame All Ash Wood
Size 660mm\*520mm\*800mm

Material Description

- · Full top grain leather
- · Semi top grain leather
- ·Top grain leather
- · More