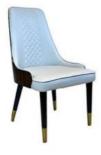

# **Dining Chair Zone**

Applicable: Home/Commercial

H-HC01

H-HC02

H-HC03

H-HC04

H-HC05

H-HC06

H-HC07

H-HC08

\*For more material details, please consult us

**Detailed Photos** 

**Dining Chairs H-HC23** 

## **Product Parameters**

Model H-HC23

Cloth Solvent-free anti fouling leather

Frame All Ash Wood
Size 660mm\*520mm\*800mm

Material Description

- · Full top grain leather
- · Semi top grain leather
- ·Top grain leather
- · More