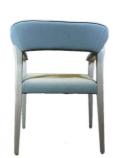

H-HC07

H-HC08

\*For more material details, please consult us

**Detailed Photos** 

**Dining Chairs H-HC23** 

## **Product Parameters**

Model H-HC23

Cloth Solvent-free anti fouling leather

Frame All Ash Wood
Size 660mm\*520mm\*800mm

Material Description

- · Full top grain leather
- · Semi top grain leather
- ·Top grain leather
- · More