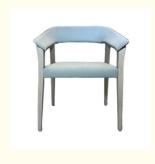

H-HC07

H-HC08

\*For more material details, please consult us

**Detailed Photos** 

**Dining Chairs H-HC23** 

## **Product Parameters**

Model H-HC23

Cloth Solvent-free anti fouling leather

Frame All Ash Wood
Size 660mm\*520mm\*800mm

Material Description

- · Full top grain leather
- · Semi top grain leather
- ·Top grain leather
- · More