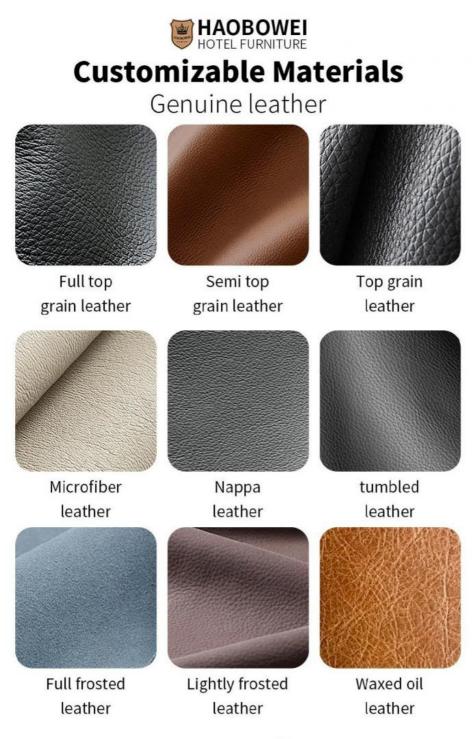

### **EXAMPLE 1** HOTEL FURNITURE Customizable Materials

- $\cdot\,\mbox{Full}$  top grain leather
- ·Semi top grain leather
- ·Top grain leather
- More

- $\cdot$  Solid wood board.
- $\cdot$  Solid wood multi-layer board
- · Solid wood particle board.
- More