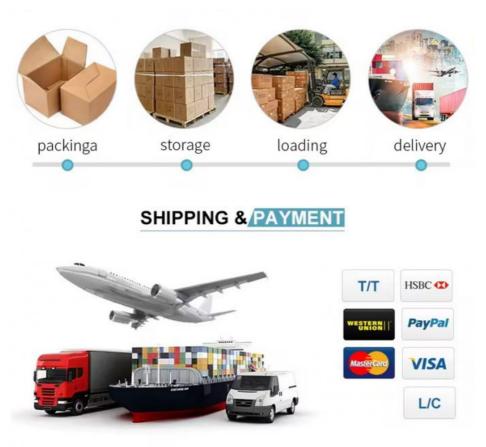

#### 3.What is the Shipping Cost?

If you want to know the shipping freight, The shipping cost is determined by the destination port, weight, packing size, total CBM of the goods . It is difficult for us to quote you the exactly shipping fee without knowing your total quantity of the order and your destination sea port; we will quote you the good shipping cost after receive your feedback.

### 6.What is the transportation?

We are able to send the goods by air/ Express delivery/ Sea. The transportation way is depended on the customer.

#### 9.Payment Term or other question:

T/T and Western Union are accepted . T/T:30% Deposit ,balance paid before shipment **10. Lead Time:** About 20-35 days for 1\*40HQ after sending deposit.