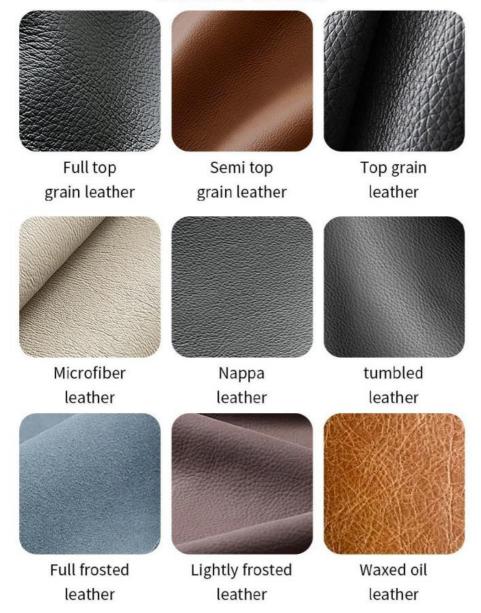

\*For more material details, please consult us

- · Full top grain leather
- · Semi top grain leather
- ·Top grain leather
- · More

- · Solid wood board.
- · Solid wood multi-layer board
- · Solid wood particle board.
- · More

- · North American black walnut.
- · North American hard maple.
- · White oak
- · More

- · Cotton cloth
- · Linen cloth
- · Cotton and linen cloth
- · More

<sup>\*</sup>For more material details, please consult us

Genuine leather

Imitation leather

## Polyurethane Synthetic Leather

It is an artificial synthetic material, which has the appearance and texture similar to that of natural leather, but the cost is relatively low.

## **Ecological leather**

It can simulate the appearance and touch similar to that of natural leather and has certain performances such as abrasion resistance and scratch resistance.

# Science and technology fabric

Technical fabric features similar appearance and texture to natural leather, good breathability, abrasion resistance, easy cleaning, high cost-effectiveness and rich colors.