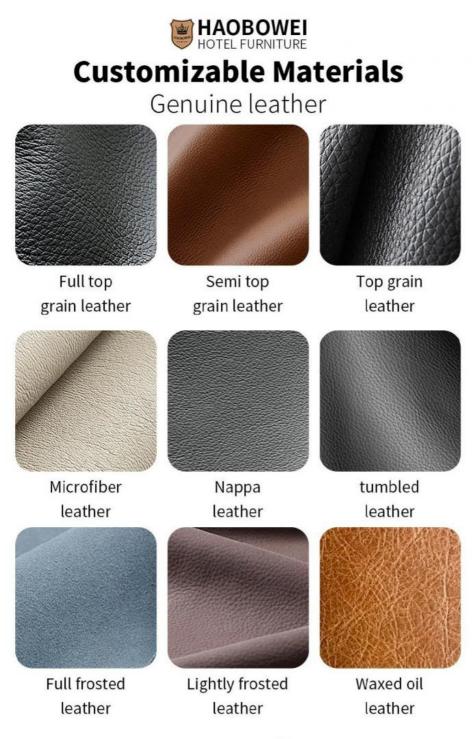

### **EXAMPLE 1** HOTEL FURNITURE Customizable Materials

- $\cdot\,\mbox{Full}$  top grain leather
- ·Semi top grain leather
- ·Top grain leather
- More

- $\cdot$  Solid wood board.
- $\cdot$  Solid wood multi-layer board
- · Solid wood particle board.
- More

- ·North American black walnut.
- ·North American hard maple.
- ·White oak
- More

- $\cdot$  Cotton cloth
- · Linen cloth
- $\cdot\,\text{Cotton}$  and linen cloth
- $\cdot$  More

**HAOBOWEI** HOTEL FURNITURE Customizable Materials

Imitation leather

## Polyurethane Synthetic Leather

It is an artificial synthetic material, which has the appearance and texture similar to that of natural leather, but the cost is relatively low.

## **Ecological leather**

It can simulate the appearance and touch similar to that of natural leather and has certain performances such as abrasion resistance and scratch resistance.

# Science and technology fabric

Technical fabric features similar appearance and texture to natural leather, good breathability, abrasion resistance, easy cleaning, high cost-effectiveness and rich colors.