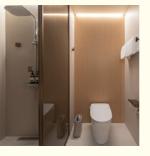

### More Images

| ltem<br>No. | Item Name                | Size(mm)          | QT<br>Y  | PCS             |  |
|-------------|--------------------------|-------------------|----------|-----------------|--|
| 1           | Soundproof door          | 2200*900          | 1        | Set             |  |
| 2           | Background wall          | 2400*600<br>*2500 | 6        | Set             |  |
| 3           | bedstead                 | 1800*200<br>0*320 | 1        | Piece           |  |
| 4           | bedside table            | 500*400*<br>500   | 1        | Piece           |  |
| 5           | Headboard                | 3600*135<br>0*50  | 4.8<br>6 | Square<br>meter |  |
| 5           | Headboard aluminum alloy | 3600*135<br>0*50  | 4.8<br>6 | Square<br>meter |  |
| 6           | Desk                     | 1600*50*<br>750   | 1        | Piece           |  |
| 7           | Chair                    | conventio<br>n    | 1        | Piece           |  |