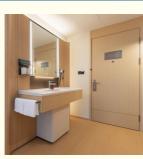

### More Images

| ltem<br>No. | Item Name                | Size(mm)          | QT<br>Y  | PCS             |  |
|-------------|--------------------------|-------------------|----------|-----------------|--|
| 1           | Soundproof door          | 2200*900          | 1        | Set             |  |
| 2           | Background wall          | 2400*600<br>*2500 | 6        | Set             |  |
| 3           | bedstead                 | 1800*200<br>0*320 | 1        | Piece           |  |
| 4           | bedside table            | 500*400*<br>500   | 1        | Piece           |  |
| 5           | Headboard                | 3600*135<br>0*50  | 4.8<br>6 | Square<br>meter |  |
| 5           | Headboard aluminum alloy | 3600*135<br>0*50  | 4.8<br>6 | Square<br>meter |  |
| 6           | Desk                     | 1600*50*<br>750   | 1        | Piece           |  |
| 7           | Chair                    | conventio<br>n    | 1        | Piece           |  |