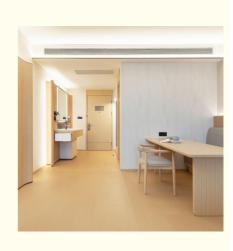

### More Images

| ltem<br>No. | Item Name                | Size(mm)          | QT<br>Y  | PCS             |  |
|-------------|--------------------------|-------------------|----------|-----------------|--|
| 1           | Soundproof door          | 2200*900          | 1        | Set             |  |
| 2           | Background wall          | 2400*600<br>*2500 | 6        | Set             |  |
| 3           | bedstead                 | 1800*200<br>0*320 | 1        | Piece           |  |
| 4           | bedside table            | 500*400*<br>500   | 1        | Piece           |  |
| 5           | Headboard                | 3600*135<br>0*50  | 4.8<br>6 | Square<br>meter |  |
| 5           | Headboard aluminum alloy | 3600*135<br>0*50  | 4.8<br>6 | Square<br>meter |  |
| 6           | Desk                     | 1600*50*<br>750   | 1        | Piece           |  |
| 7           | Chair                    | conventio<br>n    | 1        | Piece           |  |