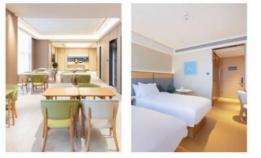

### Solvent-Free Anti-Fouling Leather Ash Wood Frame King Size Bed Furniture for Apartments





### **Product Specification**

- Model NO .:
- Standard For Hazardous Substances Test:

JI-WH

- Customized:
- Rotary:
- Condition:
- Function:
- Delivery Time:
- MOQ:
- Quality:
- Three Guarantees:
- Repair:
- QC Check:
- OEM/ODM:
- Destaur







### More Images









### **Product Description**







Soft decoration, fixed decoration, and activity furnitureare all from Haobowei





Learn humanistic spirit and value connotation from the wisdom of the East, create quality experience through family and friends services throughout the season, and improve the quality of travel life



| ltem<br>No. | Item Name                | Size(mm)          | QT<br>Y  | PCS             |  |
|-------------|--------------------------|-------------------|----------|-----------------|--|
| 1           | Soundproof door          | 2200*900          | 1        | Set             |  |
| 2           | Background wall          | 2400*600<br>*2500 | 6        | Set             |  |
| 3           | bedstead                 | 1800*200<br>0*320 | 1        | Piece           |  |
| 4           | bedside table            | 500*400*<br>500   | 1        | Piece           |  |
| 5           | Headboard                | 3600*135<br>0*50  | 4.8<br>6 | Square<br>meter |  |
| 5           | Headboard aluminum alloy | 3600*135<br>0*50  | 4.8<br>6 | Square<br>meter |  |
| 6           | Desk