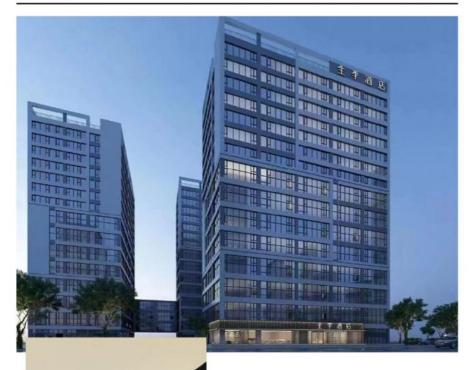

# ISO 14184 Compliant Double Bedroom Hotel Furniture Set with Curved Backrest in Foshan

### **Basic Information**

• Certification: ISO9001, SGS



### **Product Specification**

Model NO.:
 JI-WH

• Standard For Hazardous ISO 14184

Substances Test:

Customized: CustomizedRotary: FixedCondition: New

• Function: Hotel Furniture Bedroom Sets

Delivery Time: 30-60 DaysMOQ: 10 Sets

• Quality: The Internal Structure Is Guaranteed For 5

Year

Three Guarantees: Three Guarantees Within 2 Years
 Repair: Provide Repair Services For A Lifetime
 QC Check: Check Three Times Before Loading.

OEM/ODM: Can Be Available

Contamination Available



### More Images













Soft decoration, fixed decoration, and activity furnitureare all from Haobowei



Learn humanistic spirit and value connotation from the wisdom of the East, create quality experience through family and friends services throughout the season, and improve the quality of travel life





| JI Hotel Product List |                          |                        |              |                                                                                         |                                                         |  |  |  |  |  |
|-----------------------|--------------------------|------------------------|--------------|-----------------------------------------------------------------------------------------|---------------------------------------------------------|--|--|--|--|--|
| Item<br>No.           | Item Name                | Size(mm) QT            | PCS