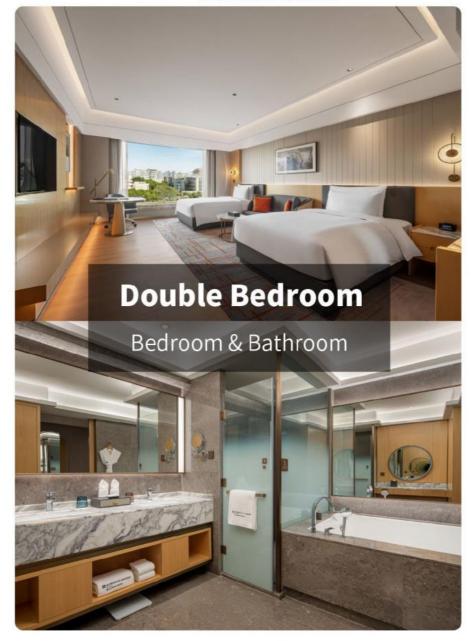

board,Seat cushion backrest |       |
|----|--------------------|------------------|-------|-------------------------------------------------------------------------|-------|
| 11 | Luggage rack       | 800*500*<br>450  | Piece | E1 grade high-quality unpainted multi-layer board                       |       |
| 12 | Wash basin cabinet | 1000*500<br>*850 | Metre | E1 grade high-quality unpainted multi-layer board                       | Stone |







\*For more material details, please consult us



## Project Case Study

全季酒店 Hotel Room Furniture





# Project Case Study Hotel Room Furniture



\*For more material details, please consult us



## Project Case Study

全季酒店 Hotel Room Furniture



\*For more material details, please consult us



# Project Case Study Hotel Room Furniture



\*For more material details, please consult us



# Project Case Study Hotel Room Furniture

全季酒店



\*For more material details, please consult us



# Project Case Study 全季酒店 Hotel RestaurantFurniture



\*For more material details, please consult us









\*For more material details, please consult us





\*For more material details, please consult us





\*For more material details, please consult us





\*For more material details, please consult us





- · Full top grain leather
- · Semi top grain leather
- ·Top grain leather
- · More



- · Solid wood board.
- · Solid wood multi-layer board
- · Solid wood particle board.
- · More



- · North American black walnut.
- · North American hard maple.
- · White oak
- · More



- · Cotton cloth
- · Linen cloth
- · Cotton and linen