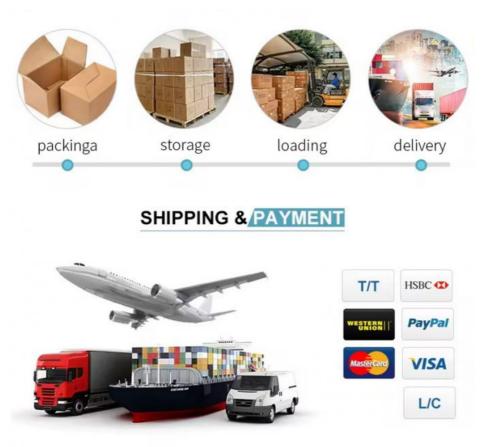

#### 3.What is the Shipping Cost?

If you want to know the shipping freight, The shipping cost is determined by the destination port, weight, packing size, total CBM of the goods . It is difficult for us to quote you the exactly shipping fee without knowing your total quantity of the order and your destination sea port; we will quote you the good shipping cost after receive your feedback.

### 5.Trade terms: EXW.FOB.CIF.

### 6.What is the transportation?

We are able to send the goods by air/ Express delivery/ Sea. The transportation way is depended on the customer.

#### 9.Payment Term or other question:

T/T and Western Union are accepted . T/T:30% Deposit ,balance paid before shipment **10. Lead Time:** About 20-35 days for 1\*40HQ after sending deposit.