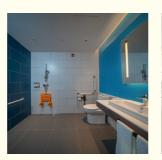

#### Holiday Inn Express Product List

Material

Q P T C Using Y S

|                | 1. 450 x 200 x 860 mm high light white Fumijia fireproof board veneer storage cabinet                                                   |              |
|----------------|-----------------------------------------------------------------------------------------------------------------------------------------|--------------|
|                | 2. 20mm thick light gray artificial stone, 70 * 1250mm, 200 * 450mm panel                                                               | Pi           |
| Toilet Storage | 3. Stone specific adhesive                                                                                                              | e Beside     |
| Cabinet        | 4. 12mm thick fire-resistant plywood                                                                                                    | c the toilet |
|                | 5. Double layer 40x20x3mm thick galvanized flat steel with a horizontal spacing of 600mm                                                | e            |
|                | 6. All necessary auxiliary materials and auxiliary work for cutting, low-carbon welding rods, rust proof paint, welding, anchoring, etc |              |