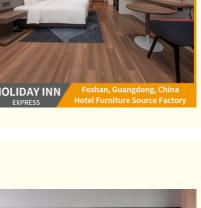

### **Product Description**

Holiday Inn Express Shenzhen Guangming

Soft decoration, fixed decoration, and activity furnitureare all from Haobowei

Every detail is a profound interpretation of modern aesthetics, and every breath is immersed in the harmonious symphony of art and design.

#### Holiday Inn Express Product List

Material

Q P T C Using Y S

|                | 1. 450 x 200 x 860 mm high light white Fumijia fireproof board veneer storage cabinet                                                   |              |
|----------------|-----------------------------------------------------------------------------------------------------------------------------------------|--------------|
|                | 2. 20mm thick light gray artificial stone, 70 * 1250mm, 200 * 450mm panel                                                               | Pi           |
| Toilet Storage | 3. Stone specific adhesive                                                                                                              | e Beside     |
| Cabinet        | 4. 12mm thick fire-resistant plywood                                                                                                    | c the toilet |
|                | 5. Double layer 40x20x3mm thick galvanized flat steel with a horizontal spacing of 600mm                                                | e            |
|                | 6. All necessary auxiliary materials and auxiliary work for cutting, low-carbon welding rods, rust proof paint, welding, anchoring, etc |              |