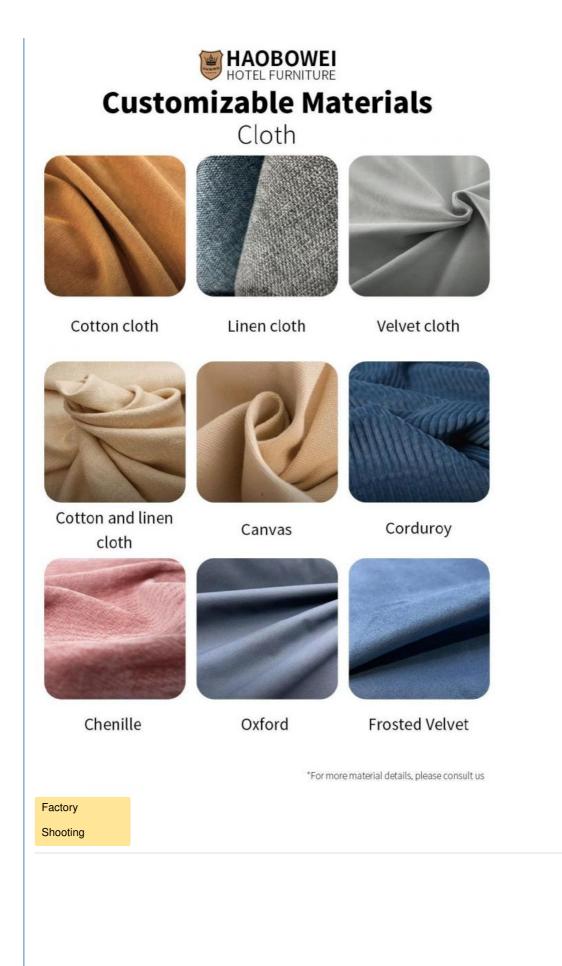

### **EXAMPLE 1** HOTEL FURNITURE Customizable Materials

- $\cdot\,\mbox{Full}$  top grain leather
- ·Semi top grain leather
- ·Top grain leather
- More

- $\cdot$  Solid wood board.
- $\cdot$  Solid wood multi-layer board
- · Solid wood particle board.
- More

- ·North American black walnut.
- ·North American hard maple.
- ·White oak
- More

- $\cdot$  Cotton cloth
- · Linen cloth
- $\cdot\,\text{Cotton}$  and linen cloth
- $\cdot$  More

**HAOBOWEI** HOTEL FURNITURE Customizable Materials