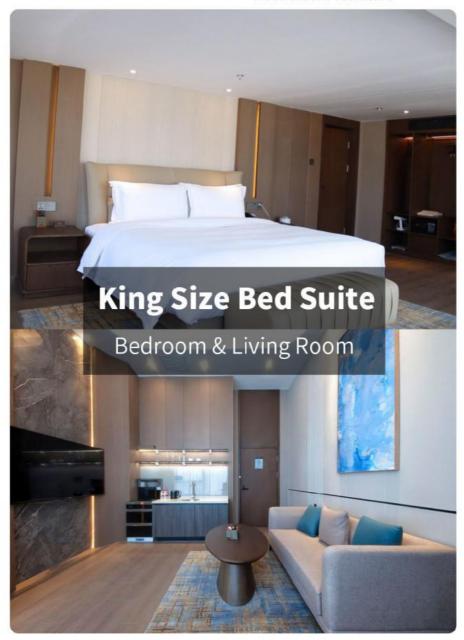

### More Images

Soft decoration, fixed decoration, and activity furnitureare all from Haobowei

Whether on business trips or admiring the charming beaches and magnificent buildings, you can come to the international metropolis on the Yellow Sea coast and enjoy a high-quality stay experience at the Jinpu Wyndham Hotel in Dalian.

| Wyndham Dalian Jinpu Product List |                               |                         |         |       |                                                                             |                           |  |  |
|-----------------------------------|-------------------------------|-------------------------|---------|-------|-----------------------------------------------------------------------------|---------------------------|--|--|
| Iter                              | n Name                        | (Dimension/mm)<br>L*D*H | QT<br>Y | PCS   | contain                                                                     | Excluding                 |  |  |
| Entra                             | ance doors                    | 1075*1350*2600          | 1       | Set   | E1 grade solid wood multi-layer board, natural wood veneer, door top finish | Gate control,<br>hardware |  |  |
| Toilet                            | sliding door                  | 830*50*2603             | 1       | Set   | E1 grade solid wood multi-layer board, natural wood veneer                  | Hardware guide<br>rail    |  |  |
|                                   | steel bathroom<br>ation frame | 90*10*2600              | 2       | Piece | stainless steel                                                             |                           |  |  |

| Full body mirror              | 600*8*2550            | 1           | Piece           | Gold brushed stainless steel, silver mirror                                                                         |
|-------------------------------|-----------------------|-------------|-----------------|---------------------------------------------------------------------------------------------------------------------|
| Bed background                | 3870*12*2850          | 9.984<br>6  |                 | E1 grade solid wood multi-layer board,Leather hard bag, gold stainless steel strip (24 meters)                      |
| Headboard                     | 1870*40*1200          | 1           | Piece           | E1 grade solid wood multi-layer board, natural wood veneer, High quality leather fabric, high-density sponge        |
| Bed background grille         | (785+300)*30*2850     | 3.092<br>25 | Square<br>meter | E1 grade solid wood multi-layer board, natural wood veneer                                                          |
| Window finish                 | (90+90+850)*12*2550*2 | 5.253       | Square<br>meter | E1 grade solid wood multi-layer board, natural wood veneer                                                          |
| TV background                 | 1930*135*2300         | 1           | Piece           | E1 grade solid wood multi-layer board, natural wood veneer,Lamp strip power supply, stainless steel                 |
| TV strip table                | 4030*300*150          | 4.03        | Meter           | E1 grade solid wood multi-layer board, natural wood veneer                                                          |
| Wardrobe, luggage compartment | 1785*600*2600         | 1           | Set             | E1 grade solid wood multi-layer board, natural wood veneer, Stainless steel hanger, light strip power supply, stone |
| Minibar                       | 650*600*850           | 1           | Piece           | E1 grade solid wood multi-layer board, natural wood veneer, Stainless steel hanger, artificial stone                |
| Desk                          | 1820*570*750          | 1           | Piece           | E1 grade solid wood multi-layer board, natural wood veneer,Leather, stainless steel hardware frame                  |
| Chair                         | Convention            | 1           | Piece           | Solid wood, high-quality fabric, high-density and high rebound sponge                                               |
| Bedside table                 | 540*400*550           | 2           | Piece           | E1 grade solid wood multi-layer board, natural wood veneer                                                          |
| bedstead                      | 1800*2000*300         | 1           | Piece           | E1 grade solid wood multi-layer board, natural wood veneer,Leather                                                  |
| Sofa table                    | 450*965*510           | 1           | Piece           | E1 grade solid wood multi-layer board, natural wood veneer                                                          |