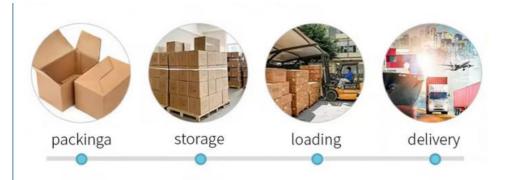

### SHIPPING & PAYMENT

### 6. What is the transportation?

We are able to send the goods by air/ Express delivery/ Sea. The transportation way is depended on the customer.