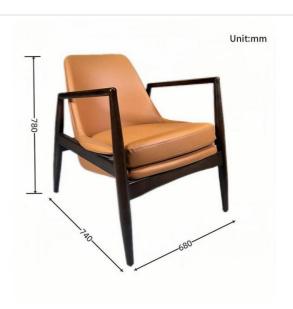

## Product Parameters

Model H-HW01

Leather Solvent-free Anti Fouling Leather

Frame All Ash Wood
Size 680mm\*740mm\*780mm

Material Description

- · Full top grain leather
- · Semi top grain leather
- ·Top grain leather
- · More