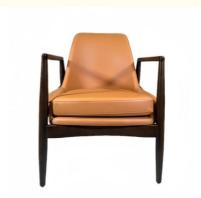

# Wholesale Modern Durable Solid Wood PU Leather Living Room Hotel Furniture Chair

## **Product Specification**

Model NO.: H-HW01

Material: Ash Wood Frame And Solvent-Free Anti-

Fouling Leath

Customized: CustomizedFolded: UnfoldedRotary: Fixed

• Usage: Hotel, Bedroom

• Condition: New

• Function: Home Dining Room/Hotel

## Product Parameters

Model H-HW01

Leather Solvent-free Anti Fouling Leather

Frame All Ash Wood
Size 680mm\*740mm\*780mm

Material Description

- · Full top grain leather
- · Semi top grain leather
- ·Top grain leather
- · More