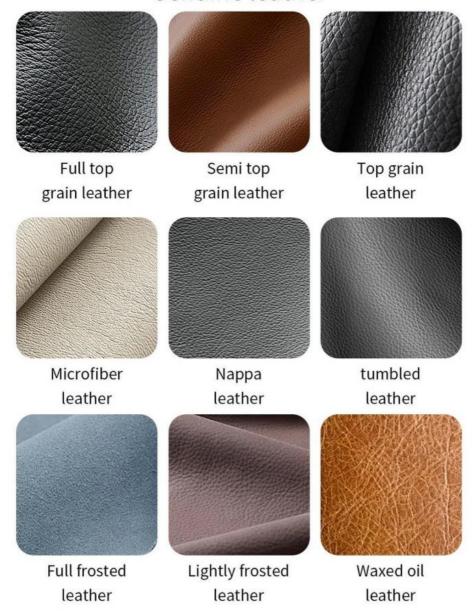

## Product Parameters

Model H-HW01

Leather Solvent-free Anti Fouling Leather

Frame All Ash Wood
Size 680mm\*740mm\*780mm

Material Description

- · Full top grain leather
- · Semi top grain leather
- ·Top grain leather
- · More

<sup>\*</sup>For more material details, please consult us

Genuine leather

Imitation leather

# Polyurethane Synthetic Leather

It is an artificial synthetic material, which has the appearance and texture similar to that of natural leather, but the cost is relatively low.

# **Ecological leather**

It can simulate the appearance and touch similar to that of natural leather and has certain performances such as abrasion resistance and scratch resistance.

# Science and technology fabric

Technical fabric features similar appearance and texture to natural leather, good breathability, abrasion resistance, easy cleaning, high cost-effectiveness and rich colors.