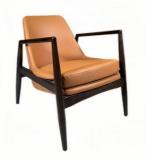

# **Leisure Chair Zone**

\*For more material details, please consult us

**Detailed Photos** 

H-HW07

H-HW08

**Leisure Chairs H-HW01** 

## Product Parameters

Model H-HW01

Leather Solvent-free Anti Fouling Leather

Frame All Ash Wood
Size 680mm\*740mm\*780mm

Material Description

- · Full top grain leather
- · Semi top grain leather
- ·Top grain leather
- · More