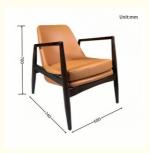

## Product Parameters

Model H-HW01

Leather Solvent-free Anti Fouling Leather

Frame All Ash Wood
Size 680mm\*740mm\*780mm

Material Description

- · Full top grain leather
- · Semi top grain leather
- ·Top grain leather
- · More