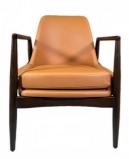

# **Leisure Chair Zone**

\*For more material details, please consult us

**Detailed Photos** 

H-HW07

H-HW08

**Leisure Chairs H-HW01** 

## Product Parameters

Model H-HW01

Leather Solvent-free Anti Fouling Leather

Frame All Ash Wood
Size 680mm\*740mm\*780mm

Material Description

- · Full top grain leather
- · Semi top grain leather
- ·Top grain leather
- · More