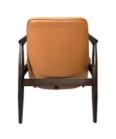

## **Product Specification**

Model NO.: H-HW01

Material: Ash Wood Frame And Solvent-Free Anti-

Fouling Leath

Customized: CustomizedFolded: UnfoldedRotary: Fixed

• Usage: Hotel, Bedroom

• Condition: New

• Function: Home Dining Room/Hotel

# **Leisure Chair Zone**

\*For more material details, please consult us

**Detailed Photos** 

H-HW07

H-HW08

**Leisure Chairs H-HW01** 