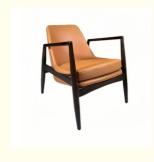

# Wholesale Modern Durable Solid Wood PU Leather Living Room Hotel Furniture Chair

## **Product Specification**

Model NO.: H-HW01

Material: Ash Wood Frame And Solvent-Free Anti-

Fouling Leath

Customized: CustomizedFolded: UnfoldedRotary: Fixed

• Usage: Hotel, Bedroom

• Condition: New

• Function: Home Dining Room/Hotel

## Product Parameters

Model H-HW01

Leather Solvent-free Anti Fouling Leather

Frame All Ash Wood
Size 680mm\*740mm\*780mm

Material Description

- · Full top grain leather
- · Semi top grain leather
- ·Top grain leather
- · More