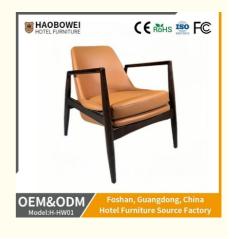

# Wholesale Modern Durable Solid Wood PU Leather Living Room Hotel Furniture Chair

## **Product Specification**

Model NO.: H-HW01

Material: Ash Wood Frame And Solvent-Free Anti-

Fouling Leath

Customized: CustomizedFolded: UnfoldedRotary: Fixed

• Usage: Hotel, Bedroom

• Condition: New

• Function: Home Dining Room/Hotel

## Product Parameters

Model H-HW01

Leather Solvent-free Anti Fouling Leather

Frame All Ash Wood
Size 680mm\*740mm\*780mm

Material Description

- · Full top grain leather
- · Semi top grain leather
- ·Top grain leather
- · More