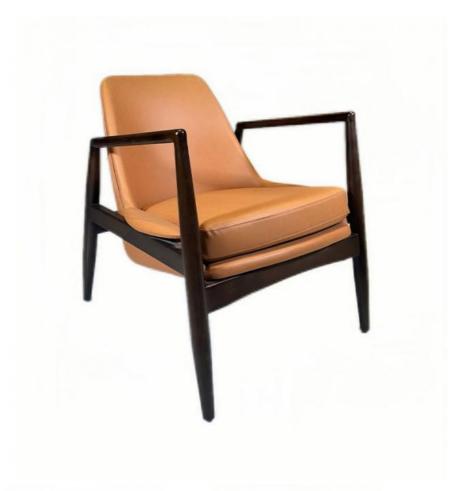

# **Leisure Chair Zone**

\*For more material details, please consult us

**Detailed Photos** 

H-HW07

H-HW08

**Leisure Chairs H-HW01** 

## Product Parameters

Model H-HW01

Leather Solvent-free Anti Fouling Leather

Frame All Ash Wood
Size 680mm\*740mm\*780mm

Material Description

- · Full top grain leather
- · Semi top grain leather
- ·Top grain leather
- · More