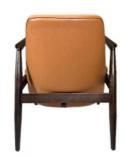

# **Leisure Chair Zone**

\*For more material details, please consult us

**Detailed Photos** 

H-HW07

H-HW08

**Leisure Chairs H-HW01** 

## Product Parameters

Model H-HW01

Leather Solvent-free Anti Fouling Leather

Frame All Ash Wood
Size 680mm\*740mm\*780mm

Material Description

- · Full top grain leather
- · Semi top grain leather
- ·Top grain leather
- · More