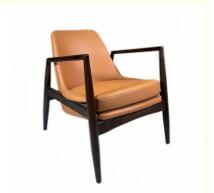

# **Leisure Chair Zone**

\*For more material details, please consult us

**Detailed Photos** 

H-HW07

H-HW08

**Leisure Chairs H-HW01** 

## Product Parameters

Model H-HW01

Leather Solvent-free Anti Fouling Leather

Frame All Ash Wood
Size 680mm\*740mm\*780mm

Material Description

- · Full top grain leather
- · Semi top grain leather
- ·Top grain leather
- · More