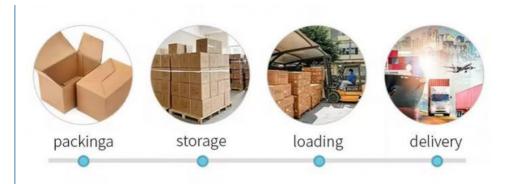

## SHIPPING & PAYMENT

#### 7.Package & Carton:

All tables packed in KD, chairs is semi-KD(meaning the seat cushion is unfixed). Use 5-layer K=A 210pounds export standard carton. Your shipping marks can be printed on a carton.