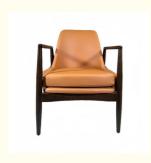

# **Leisure Chair Zone**

\*For more material details, please consult us

**Detailed Photos** 

H-HW07

H-HW08

**Leisure Chairs H-HW01** 

## Product Parameters

Model H-HW01

Leather Solvent-free Anti Fouling Leather

Frame All Ash Wood
Size 680mm\*740mm\*780mm

Material Description

- · Full top grain leather
- · Semi top grain leather
- ·Top grain leather
- · More