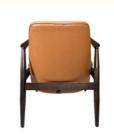

## **Product Specification**

Model NO.: H-HW01

Material: Ash Wood Frame And Solvent-Free Anti-

Fouling Leath

Customized: CustomizedFolded: UnfoldedRotary: Fixed

• Usage: Hotel, Bedroom

• Condition: New

• Function: Home Dining Room/Hotel

## Product Parameters

Model H-HW01

Leather Solvent-free Anti Fouling Leather

Frame All Ash Wood
Size 680mm\*740mm\*780mm

Material Description

- · Full top grain leather
- · Semi top grain leather
- ·Top grain leather
- · More