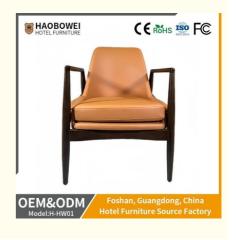

# **Leisure Chair Zone**

\*For more material details, please consult us

**Detailed Photos** 

H-HW07

H-HW08

**Leisure Chairs H-HW01** 

## Product Parameters

Model H-HW01

Leather Solvent-free Anti Fouling Leather

Frame All Ash Wood
Size 680mm\*740mm\*780mm

Material Description

- · Full top grain leather
- · Semi top grain leather
- ·Top grain leather
- · More