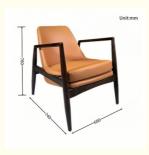

## Product Parameters

Model H-HW01

Leather Solvent-free Anti Fouling Leather

Frame All Ash Wood
Size 680mm\*740mm\*780mm

Material Description

- · Full top grain leather
- · Semi top grain leather
- ·Top grain leather
- · More