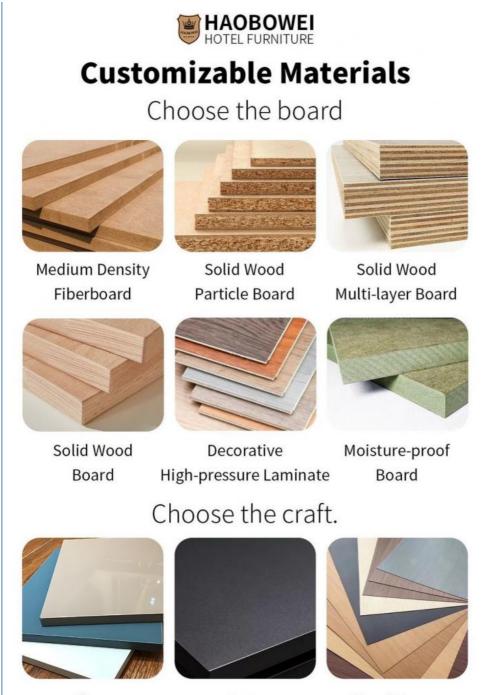

# **HAOBOWEI** HOTEL FURNITURE **Customizable Materials**

- $\cdot\,\mbox{Full}$  top grain leather
- · Semi top grain leather
- ·Top grain leather
- More

- ·Solid wood board.
- · Solid wood multi-layer board
- · Solid wood particle board.
- More

\*For more material details, please consult us

**Detailed Photos** 