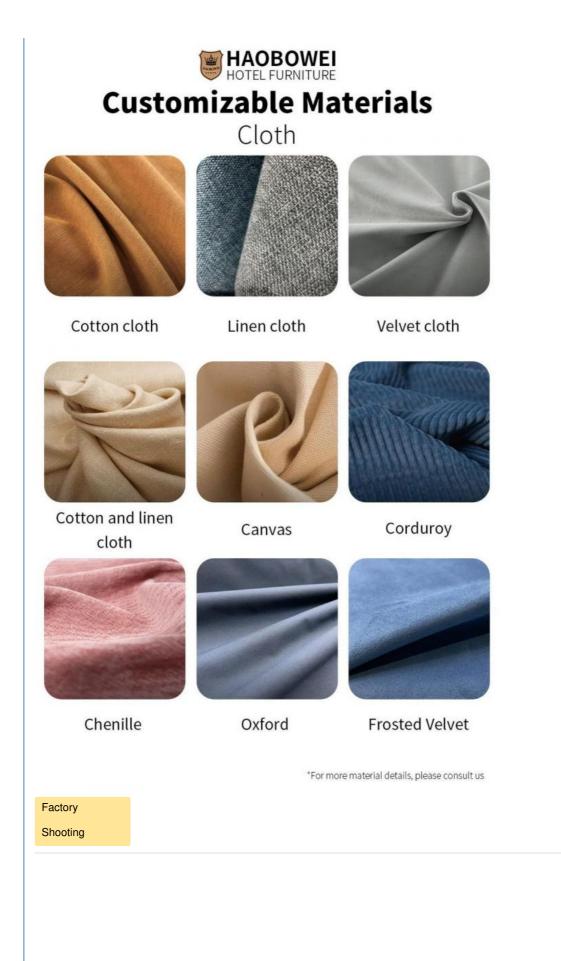

- ·North American black walnut.
- ·North American hard maple.
- ·White oak
- More

- $\cdot$  Cotton cloth
- · Linen cloth
- ·Cotton and linen cloth
- $\cdot$  More

HAOBOWEI HOTEL FURNITURE Customizable Materials

# **HAOBOWEI** HOTEL FURNITURE **Customizable Materials**