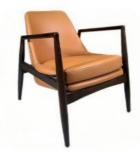

## Hotel Furniture Solid Wood PU Leather with Armrest Living Room Bedroom Chair

for more products please visit us on hbwhotelfurniture.com



## **Product Specification**

**Basic Information** 

- Model NO .:
- H-HW01 • Material: Ash Wood Frame And Solvent-Free Anti-Fouling Leath • Customized: Customized • Folded: Unfolded Fixed • Rotary: Hotel, Bedroom • Usage: • Condition: New • Function: Home Dining Room/Hotel Restaurant/Banquet/Party • Delivery Time: 15-25 Days • MOQ: 100PCS The Internal Structure Is Guaranteed For 5 • Quality: Year • Three Guarantees: Three Guarantees Within 2 Years • Repair: Provide Repair Services For A Lifetime



### More Images



## **Product Description**



Dining Chair

Zone

Our Product Introduction



# **Leisure Chair Zone**







H-HW01

H-HW02

H-HW03



H-HW04



H-HW05



H-HW06









00 More Chairs

\*For more material details, please consult us

**Detailed Photos** 



# Leisure Chairs H-HW01



# **HAOBOWEI** HOTEL FURNITURE **Customizable Materials**



- $\cdot\,\mbox{Full}$  top grain leather
- · Semi top grain leather
- ·Top grain leather
- More



- ·Solid wood board.
- · Solid wood multi-layer board
- · Solid wood particle board.
- More



- ·North American black walnut.
- ·North American hard maple.
- ·White oak
- More



- $\cdot$  Cotton cloth
- · Linen cloth
- ·Cotton and linen cloth
- $\cdot$  More



HAOBOWEI HOTEL FURNITURE Customizable Materials

Imitation leather



# Polyurethane Synthetic Leather

It is an artificial synthetic material, which has the appearance and texture similar to