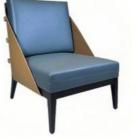

## Hotel Furniture Solid Wood PU Leather with Armrest Living Room Bedroom Chair

for more products please visit us on hbwhotelfurniture.com



## **Product Specification**

**Basic Information** 

- Model NO .:
- H-HW01 • Material: Ash Wood Frame And Solvent-Free Anti-Fouling Leath • Customized: Customized • Folded: Unfolded Fixed • Rotary: Hotel, Bedroom • Usage: • Condition: New • Function: Home Dining Room/Hotel Restaurant/Banquet/Party • Delivery Time: 15-25 Days • MOQ: 100PCS The Internal Structure Is Guaranteed For 5 • Quality: Year • Three Guarantees: Three Guarantees Within 2 Years • Repair: Provide Repair Services For A Lifetime



### More Images



## **Product Description**



Dining Chair

Zone

Our Product Introduction



# **Leisure Chair Zone**







H-HW01

H-HW02

H-HW03



H-HW04



H-HW05



H-HW06









00 More Chairs

\*For more material details, please consult us

**Detailed Photos** 



# Leisure Chairs H-HW01



# **HAOBOWEI** HOTEL FURNITURE **Customizable Materials**



- $\cdot\,\mbox{Full}$  top grain leather
- · Semi top grain leather
- ·Top grain leather
- More



- ·Solid wood board.
- · Solid wood multi-layer board
- · Solid wood particle board.
- More



- ·North American black walnut.
- ·North American hard maple.
- ·White oak
- More



- $\cdot$  Cotton cloth
- · Linen cloth
- ·Cotton and linen cloth
- $\cdot$  More



HAOBOWEI HOTEL FURNITURE Customizable Materials

Imitation leather



# Polyurethane Synthetic Leather

It is an artificial synthetic material, which has the appearance and texture similar to tha