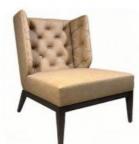

Hotel Furniture Solid Wood PU Leather with Armrest Living Room Bedroom Chair

for more products please visit us on hbwhotelfurniture.com



## **Product Specification**

**Basic Information** 

- Model NO .:
- H-HW01 • Material: Ash Wood Frame And Solvent-Free Anti-Fouling Leath • Customized: Customized • Folded: Unfolded Fixed • Rotary: Hotel, Bedroom • Usage: • Condition: New • Function: Home Dining Room/Hotel Restaurant/Banquet/Party • Delivery Time: 15-25 Days • MOQ: 100PCS The Internal Structure Is Guaranteed For 5 • Quality: Year • Three Guarantees: Three Guarantees Within 2 Years • Repair: Provide Repair Services For A Lifetime



### More Images



## **Product Description**



Dining Chair

Zone

Our Product Introduction



# **Leisure Chair Zone**







H-HW01

H-HW02

H-HW03



H-HW04



H-HW05



H-HW06









00 More Chairs

\*For more material details, please consult us

**Detailed Photos** 



# Leisure Chairs H-HW01



# **HAOBOWEI** HOTEL FURNITURE **Customizable Materials**



- $\cdot\,\mbox{Full}$  top grain leather
- · Semi top grain leather
- ·Top grain leather
- More



- ·Solid wood board.
- · Solid wood multi-layer board
- · Solid wood particle board.
- More



- ·North American black walnut.
- ·North American hard maple.
- ·White oak
- More



- $\cdot$  Cotton cloth
- · Linen cloth
- ·Cotton and linen cloth
- $\cdot$  More



HAOBOWEI HOTEL FURNITURE Customizable Materials

Imitation leather



# Polyurethane Synthetic Leather

It is an artificial synthetic material, which has the appearance and texture similar to that of natural leather, but