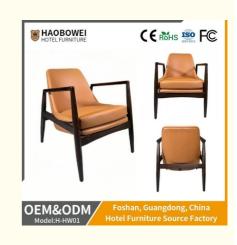

## Hotel Furniture Solid Wood PU Leather with Armrest Living Room Bedroom Chair

for more products please visit us on hbwhotelfurniture.com

## **Product Specification**

**Basic Information** 

- Model NO .:
- H-HW01 • Material: Ash Wood Frame And Solvent-Free Anti-Fouling Leath • Customized: Customized • Folded: Unfolded Fixed • Rotary: Hotel, Bedroom • Usage: • Condition: New • Function: Home Dining Room/Hotel Restaurant/Banquet/Party • Delivery Time: 15-25 Days • MOQ: 100PCS The Internal Structure Is Guaranteed For 5 • Quality: Year • Three Guarantees: Three Guarantees Within 2 Years • Repair: Provide Repair Services For A Lifetime

# Leisure Chairs H-HW01