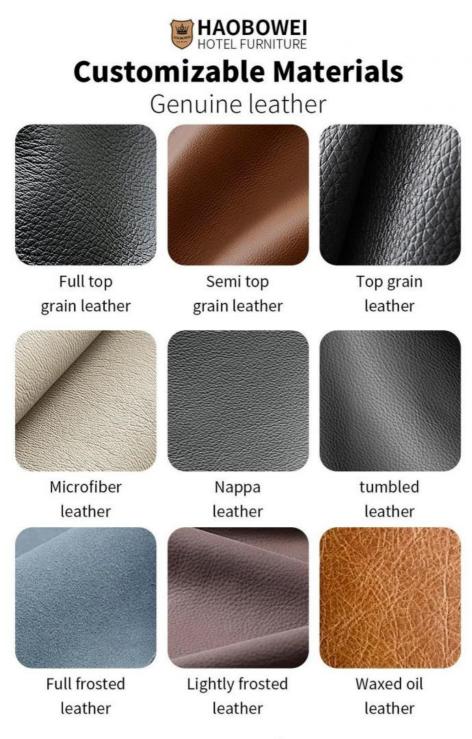

# **HAOBOWEI** HOTEL FURNITURE **Customizable Materials**

- $\cdot\,\mbox{Full}$  top grain leather
- · Semi top grain leather
- ·Top grain leather
- More

- ·Solid wood board.
- · Solid wood multi-layer board
- · Solid wood particle board.
- More

Imitation leather

# Polyurethane Synthetic Leather

It is an artificial synthetic material, which has the appearance and texture similar to that of natural leather, but the cost is relatively low.

# **Ecological leather**

It can simulate the appearance and touch similar to that of natural leather and has certain performances such as abrasion resistance and scratch resistance.

# Science and technology fabric

Technical fabric features similar appearance and texture to natural leather, good breathability, abrasion resistance, easy cleaning, high cost-effectiveness and rich colors.