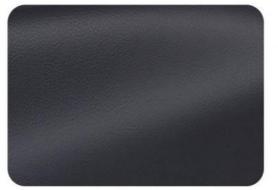

# **HAOBOWEI** HOTEL FURNITURE **Customizable Materials**

- $\cdot\,\mbox{Full}$  top grain leather
- · Semi top grain leather
- ·Top grain leather
- More

- ·Solid wood board.
- · Solid wood multi-layer board
- · Solid wood particle board.
- More

Imitation leather

# Polyurethane Synthetic Leather

It is an artificial synthetic material, which has the appearance and texture similar to that of natural leather, but the cost is relatively low.

# **Ecological leather**

It can simulate the appearance and touch similar to that of natural leather and has certain performances such as abrasion resistance and scratch resistance.

# Science and technology fabric

Technical fabric features similar appearance and texture to natural leather, good breathability, abrasion resistance, easy cleaning, high cost-effectiveness and rich colors.