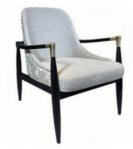

## Hotel Furniture Solid Wood PU Leather with Armrest Living Room Bedroom Chair

for more products please visit us on hbwhotelfurniture.com



## **Product Specification**

**Basic Information** 

- Model NO .:
- H-HW01 • Material: Ash Wood Frame And Solvent-Free Anti-Fouling Leath • Customized: Customized • Folded: Unfolded Fixed • Rotary: Hotel, Bedroom • Usage: • Condition: New • Function: Home Dining Room/Hotel Restaurant/Banquet/Party • Delivery Time: 15-25 Days • MOQ: 100PCS The Internal Structure Is Guaranteed For 5 • Quality: Year • Three Guarantees: Three Guarantees Within 2 Years • Repair: Provide Repair Services For A Lifetime



### More Images



## **Product Description**



Dining Chair

Zone

Our Product Introduction



# **Leisure Chair Zone**







H-HW01

H-HW02

H-HW03



H-HW04



H-HW05



H-HW06









00 More Chairs

\*For more material details, please consult us

**Detailed Photos** 



# Leisure Chairs H-HW01



# **HAOBOWEI** HOTEL FURNITURE **Customizable Materials**



- $\cdot\,\mbox{Full}$  top grain leather
- · Semi top grain leather
- ·Top grain leather
- More



- ·Solid wood board.
- · Solid wood multi-layer board
- · Solid wood particle board.
- More



- ·North American black walnut.
- ·North American hard maple.
- ·White oak
- More



- $\cdot$  Cotton cloth
- · Linen cloth
- ·Cotton and linen cloth
- $\cdot$  More



HAOBOWEI HOTEL FURNITURE Customizable Materials

Imitation leather



# Polyurethane Synthetic Leather

It is an artificial synthetic material, which has the appearance and texture similar to t