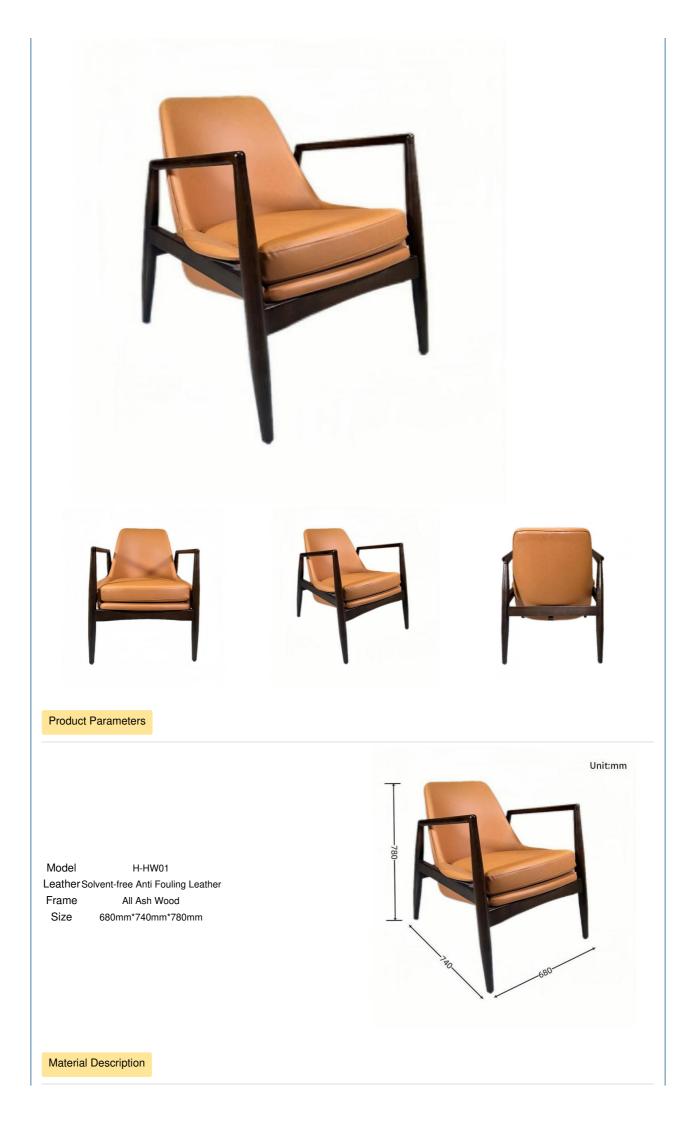

## **Product Specification**

**Basic Information** 

- Model NO .:
- H-HW01 • Material: Ash Wood Frame And Solvent-Free Anti-Fouling Leath • Customized: Customized • Folded: Unfolded Fixed • Rotary: Hotel, Bedroom • Usage: • Condition: New • Function: Home Dining Room/Hotel Restaurant/Banquet/Party • Delivery Time: 15-25 Days • MOQ: 100PCS The Internal Structure Is Guaranteed For 5 • Quality: Year • Three Guarantees: Three Guarantees Within 2 Years • Repair: Provide Repair Services For A Lifetime

# Leisure Chairs H-HW01