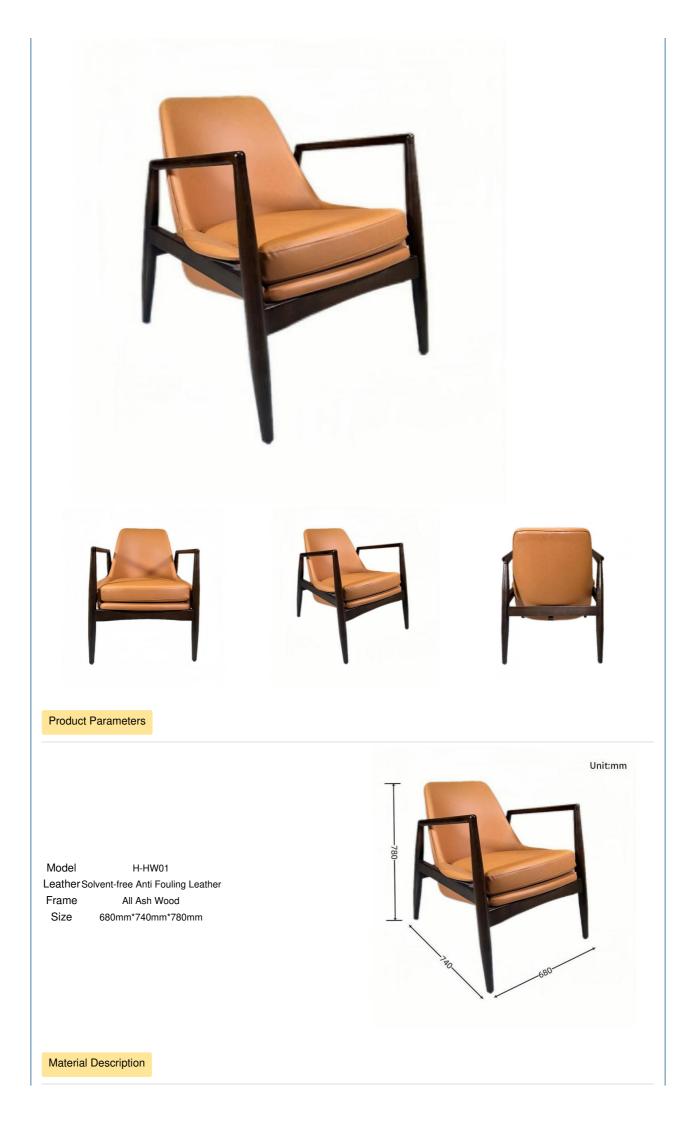

## **Product Specification**

- Model NO .:
- H-HW01 • Material: Ash Wood Frame And Solvent-Free Anti-Fouling Leath • Customized: Customized • Folded: Unfolded Fixed • Rotary: Hotel, Bedroom • Usage: • Condition: New • Function: Home Dining Room/Hotel Restaurant/Banquet/Party • Delivery Time: 15-25 Days • MOQ: 100PCS The Internal Structure Is Guaranteed For 5 • Quality: Year • Three Guarantees: Three Guarantees Within 2 Years • Repair: Provide Repair Services For A Lifetime

# Leisure Chairs H-HW01