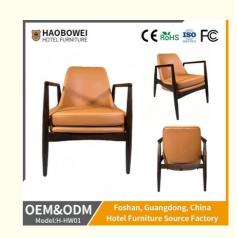

## Factory Wholesale Solid Wood Living Room Bedroom Home Hotel Furniture **OEM** Chair

**Basic Information** 



## **Product Specification**

- Model NO .:
- H-HW01 • Material: Ash Wood Frame And Solvent-Free Anti-Fouling Leath • Customized: Customized • Folded: Unfolded Fixed • Rotary: Hotel, Bedroom • Usage: • Condition: New • Function: Home Dining Room/Hotel Restaurant/Banquet/Party • Delivery Time: 15-25 Days • MOQ: 100PCS The Internal Structure Is Guaranteed For 5 • Quality: Year • Three Guarantees: Three Guarantees Within 2 Years • Repair: Provide Repair Services For A Lifetime



### More Images



## **Product Description**



Dining Chair

Zone

Our Product Introduction



# **Leisure Chair Zone**







H-HW01

H-HW02

H-HW03



H-HW04



H-HW05



H-HW06









00 More Chairs

\*For more material details, please consult us

**Detailed Photos** 



# Leisure Chairs H-HW01



# **HAOBOW