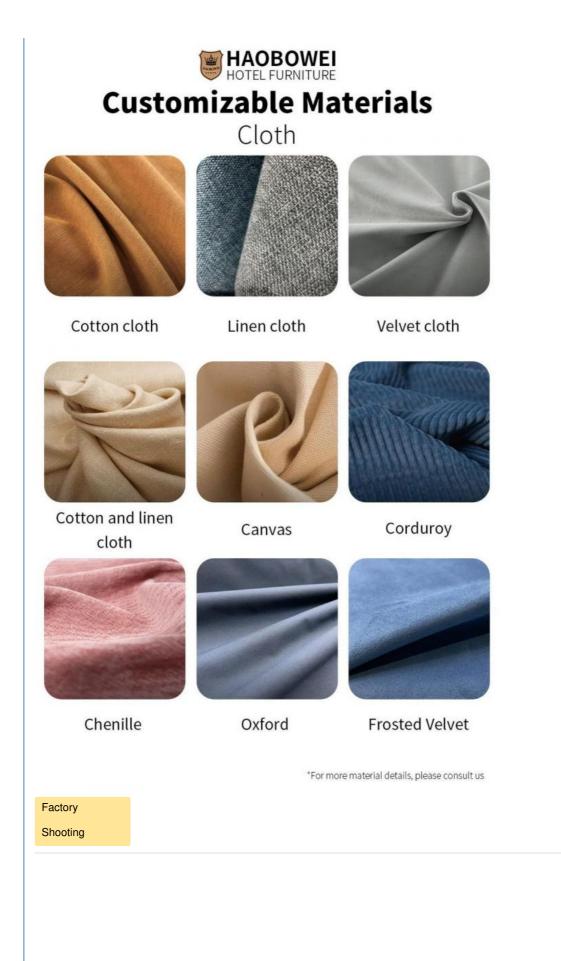

- ·North American black walnut.
- ·North American hard maple.
- ·White oak
- More

- $\cdot$  Cotton cloth
- · Linen cloth
- ·Cotton and linen cloth
- $\cdot$  More

HAOBOWEI HOTEL FURNITURE Customizable Materials