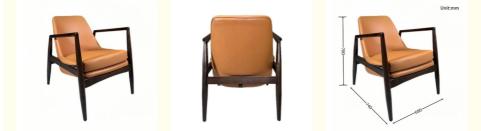

## Factory Wholesale Solid Wood Living Room Bedroom Home Hotel Furniture **OEM** Chair

**Basic Information** 



## **Product Specification**

- Model NO .:
- H-HW01 • Material: Ash Wood Frame And Solvent-Free Anti-Fouling Leath • Customized: Customized • Folded: Unfolded Fixed • Rotary: Hotel, Bedroom • Usage: • Condition: New • Function: Home Dining Room/Hotel Restaurant/Banquet/Party • Delivery Time: 15-25 Days • MOQ: 100PCS The Internal Structure Is Guaranteed For 5 • Quality: Year • Three Guarantees: Three Guarantees Within 2 Years • Repair: Provide Repair Services For A Lifetime



### More Images



## **Product Description**



Dining Chair

Zone

Our Product Introduction



# **Leisure Chair Zone**







H-HW01

H-HW02

H-HW03



H-HW04



H-HW05



H-HW06









00 More Chairs

\*For more material details, please consult us

**Detailed Photos** 



# Leisure Chairs H-HW01



# **HAOBOWEI** HOTEL FURNITURE **Customizable Materials**



- $\cdot\,\mbox{Full}$  top grain leather
- · Semi top grain leather
- ·Top grain leather
- More



- ·Solid wood board.
- · Solid wood multi-layer board
- · Solid wood particle board.
- More



- ·North American black walnut.
- ·North American hard maple.
- ·White oak
- More



- $\cdot$  Cotton cloth
- · Linen cloth
- ·Cotton and linen cloth
- $\cdot$  More



HAOBOWEI HOTEL FURNITURE Customizable Materials

Imitation leather



# Polyurethane