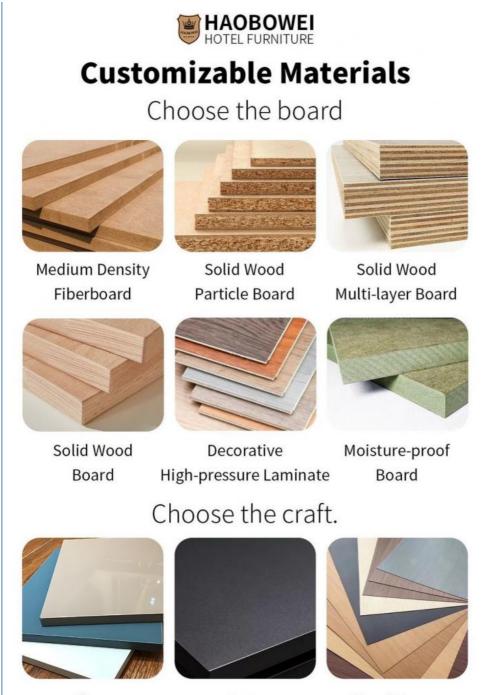

# **HAOBOWEI** HOTEL FURNITURE **Customizable Materials**

- $\cdot\,\mbox{Full}$  top grain leather
- · Semi top grain leather
- ·Top grain leather
- More

- ·Solid wood board.
- · Solid wood multi-layer board
- · Solid wood particle board.
- More

- ·North American black walnut.
- ·North American hard maple.
- ·White oak
- More

- $\cdot$  Cotton cloth
- · Linen cloth
- ·Cotton and linen cloth
- $\cdot$  More

HAOBOWEI HOTEL FURNITURE Customizable Materials