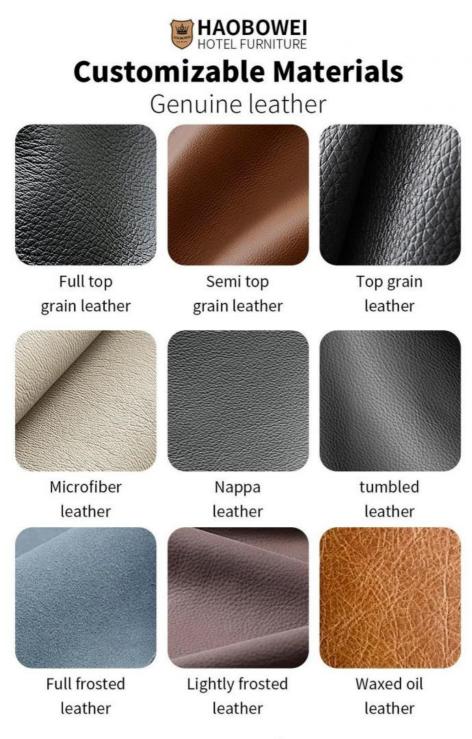

# **HAOBOWEI** HOTEL FURNITURE **Customizable Materials**

- $\cdot\,\mbox{Full}$  top grain leather
- · Semi top grain leather
- ·Top grain leather
- More

- ·Solid wood board.
- · Solid wood multi-layer board
- · Solid wood particle board.
- More