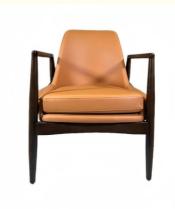

## Factory Wholesale Solid Wood Living Room Bedroom Home Hotel Furniture **OEM** Chair

**Basic Information** 



## **Product Specification**

- Model NO .:
- H-HW01 • Material: Ash Wood Frame And Solvent-Free Anti-Fouling Leath • Customized: Customized • Folded: Unfolded Fixed • Rotary: Hotel, Bedroom • Usage: • Condition: New • Function: Home Dining Room/Hotel Restaurant/Banquet/Party • Delivery Time: 15-25 Days • MOQ: 100PCS The Internal Structure Is Guaranteed For 5 • Quality: Year • Three Guarantees: Three Guarantees Within 2 Years • Repair: Provide Repair Services For A Lifetime



### More Images



## **Product Description**



Dining Chair

Zone

Our Product Introduction



# **Leisure Chair Zone**







H-HW01

H-HW02

H-HW03



H-HW04



H-HW05



H-HW06









00 More Chairs

\*For more material details, please consult us

**Detailed Photos** 



# Leisure Chairs H-HW01



# **HAOBOWEI** HOTEL FURNITURE **Customizable Materials**



- $\cdot\,\mbox{Full}$  top grain leather
- · Semi top grain leather
- ·Top grain leather
- More



- ·Solid wood board.
- · Solid wood multi-layer board
- · Solid wood particle board.
- More



- ·North American black walnut.
- ·North American hard maple.
- ·White oak
- More



- $\cdot$  Cotton cloth
- · Linen cloth
- ·Cotton and linen cloth
- $\cdot$  More



HAOBOWEI HOTEL FURNITURE Customizable Materials

Imitation leather