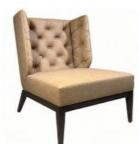

## Wholesale Leisure Solid Wood Fabric Hotel Furniture Home Living Room **Lobby Chair**

**Basic Information** 



## **Product Specification**

- Model NO .:
- H-HW02 • Material: Ash Wood Frame And Cotton And Linen Cloth • Customized: Customized • Folded: Unfolded Fixed • Rotary: Hotel, Bedroom • Usage: • Condition: New • Function: Home Dining Room/Hotel Restaurant/Banquet/Party • Delivery Time: 15-25 Days • MOQ: 100PCS The Internal Structure Is Guaranteed For 5 • Quality: Year • Three Guarantees: Three Guarantees Within 2 Years • Repair: Provide Repair Services For A Lifetime



## More Images



## **Product Description**



Dining Chair

Zone

Our Product Introduction



# **Leisure Chair Zone**







H-HW01

H-HW02

H-HW03



H-HW04



H-HW05



H-HW06









**More Chairs** 

\*For more material details, please consult us

**Detailed Photos** 



# **Leisure Chairs H-HW02**



# **HAOBOWEI** HOTEL FURNITURE **Customizable Materials**



- $\cdot\,\mbox{Full}$  top grain leather
- · Semi top grain leather
- ·Top grain leather
- More



- ·Solid wood board.
- · Solid wood multi-layer board
- · Solid wood particle board.
- More



- ·North American black walnut.
- ·North American hard maple.
- ·White oak
- More



- $\cdot$  Cotton cloth
- · Linen cloth
- ·Cotton and linen cloth
- $\cdot$  More



HAOBOWEI HOTEL FURNITURE Customizable Materials

Imitation leather



# Polyurethane Synthetic Leather

It is an artificial synthetic material, which has the appearance and texture similar to that of natural leather