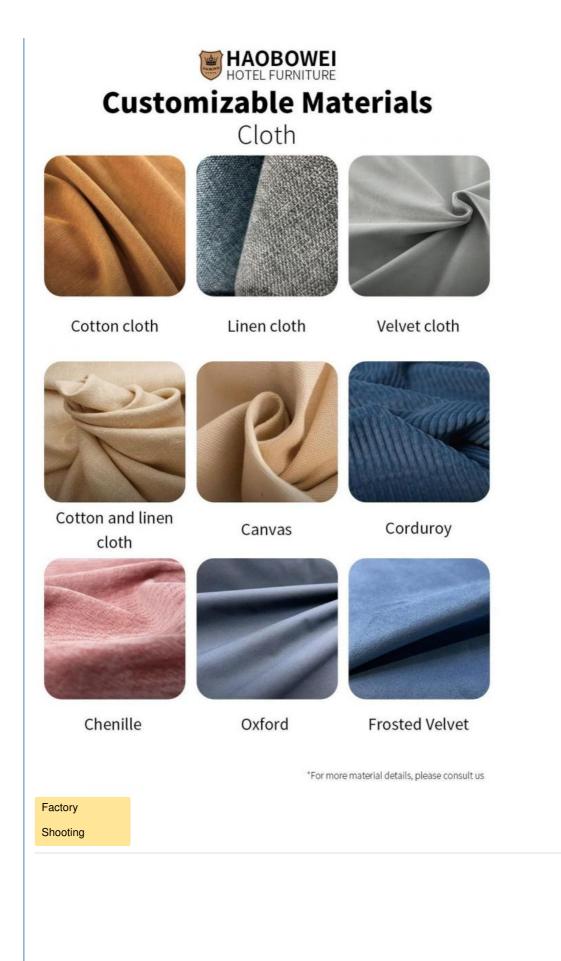

# **HAOBOWEI** HOTEL FURNITURE **Customizable Materials**

- $\cdot\,\mbox{Full}$  top grain leather
- · Semi top grain leather
- ·Top grain leather
- More

- ·Solid wood board.
- · Solid wood multi-layer board
- · Solid wood particle board.
- More

- ·North American black walnut.
- ·North American hard maple.
- ·White oak
- More

- $\cdot$  Cotton cloth
- · Linen cloth
- ·Cotton and linen cloth
- $\cdot$  More

HAOBOWEI HOTEL FURNITURE Customizable Materials

\*For more material details, please consult us

**Detailed Photos** 