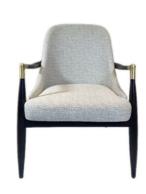

## Wholesale Leisure Solid Wood Fabric Hotel Furniture Home Living Room **Lobby Chair**

**Basic Information** 



## **Product Specification**

- Model NO .:
- H-HW02 • Material: Ash Wood Frame And Cotton And Linen Cloth • Customized: Customized • Folded: Unfolded Fixed • Rotary: Hotel, Bedroom • Usage: • Condition: New • Function: Home Dining Room/Hotel Restaurant/Banquet/Party • Delivery Time: 15-25 Days • MOQ: 100PCS The Internal Structure Is Guaranteed For 5 • Quality: Year • Three Guarantees: Three Guarantees Within 2 Years • Repair: Provide Repair Services For A Lifetime



## More Images



## **Product Description**



Dining Chair

Zone

Our Product Introduction



# **Leisure Chair Zone**







H-HW01

H-HW02

H-HW03



H-HW04



H-HW05



H-HW06









**More Chairs** 

\*For more material details, please consult us

**Detailed Photos** 



# **Leisure Chairs H-HW02**



# **HAOBOWEI** HOTEL FURNITURE **Customizable Materials**



- $\cdot\,\mbox{Full}$  top grain leather
- · Semi top grain leather
- ·Top grain leather
- More



- ·Solid wood board.
- · Solid wood multi-layer board
- · Solid wood particle board.
- More



- ·North American black walnut.
- ·North American hard maple.
- ·White oak
- More



- $\cdot$  Cotton cloth
- · Linen cloth
- ·Cotton and linen cloth
- $\cdot$  More



HAOBOWEI HOTEL FURNITURE Customizable Materials

Imitation le