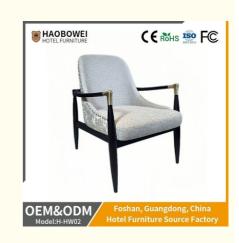

## Wholesale Leisure Solid Wood Fabric Hotel Furniture Home Living Room **Lobby Chair**

**Basic Information** 

## **Product Specification**

- Model NO .:
- H-HW02 • Material: Ash Wood Frame And Cotton And Linen Cloth • Customized: Customized • Folded: Unfolded Fixed • Rotary: Hotel, Bedroom • Usage: • Condition: New • Function: Home Dining Room/Hotel Restaurant/Banquet/Party • Delivery Time: 15-25 Days • MOQ: 100PCS The Internal Structure Is Guaranteed For 5 • Quality: Year • Three Guarantees: Three Guarantees Within 2 Years • Repair: Provide Repair Services For A Lifetime

# **Leisure Chairs H-HW02**