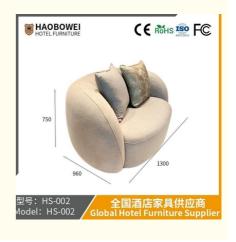

# **Leisure Chairs H-HW03**

型号: HS-002 Model: HS-002

# / 全国酒店家具供应商 Global Hotel Furniture Supplier

**Product Parameters** 

Model HS-002

Cloth Cotton and linen cloth&Solvent-free anti fouling leather

Frame All Ash Wood
Size 1300mm\*960mm\*750mm

Material Description