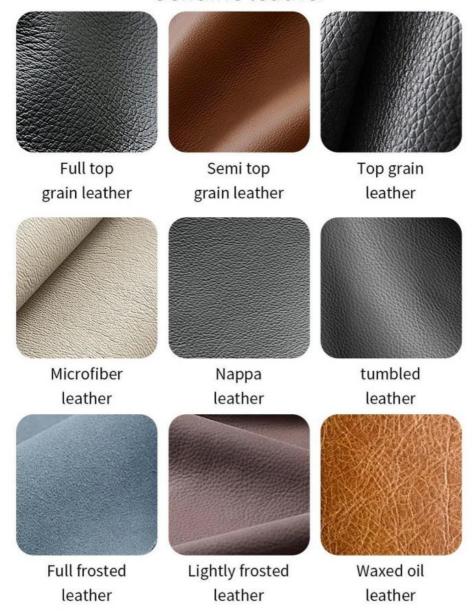

- · Full top grain leather
- · Semi top grain leather
- ·Top grain leather
- · More

- · Solid wood board.
- · Solid wood multi-layer board
- · Solid wood particle board.
- · More

- · North American black walnut.
- · North American hard maple.
- · White oak
- ·More