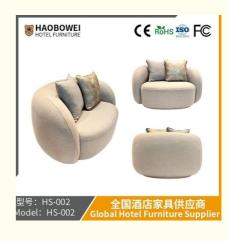

# **Leisure Chairs H-HW03**

型号: HS-002 Model: HS-002

# / 全国酒店家具供应商 Global Hotel Furniture Supplier

**Product Parameters** 

Model HS-002

Cloth Cotton and linen cloth&Solvent-free anti fouling leather

Frame All Ash Wood
Size 1300mm\*960mm\*750mm

Material Description