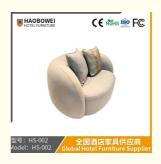

## **Product Specification**

Model NO.: HS-002Seat: 2Frame Material: WoodPadding: Sponge

Armrest: With Armrest
Back Height: High Back
Fire Retardant Standard: ISO 8191
Material: Fabric

Inflatable: Non Inflatable

# **Leisure Chairs H-HW03**

型号: HS-002 Model: HS-002

# / 全国酒店家具供应商 Global Hotel Furniture Supplier

**Product Parameters** 

Model HS-002

Cloth Cotton and linen cloth&Solvent-free anti fouling leather

Frame All Ash Wood
Size 1300mm\*960mm\*750mm

Material Description