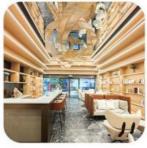

## More Images

Dining Chair

Zone

Detailed Photos

Velvet cloth

Canvas

Corduroy

Chenille

Oxford

Frosted Velvet

\*For more material details, please consult us

Factory Shooting