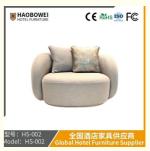

## **Product Specification**

Model NO.: HS-002Seat: 2Frame Material: WoodPadding: Sponge

Armrest: With Armrest
Back Height: High Back
Fire Retardant Standard: ISO 8191
Material: Fabric

Inflatable: Non Inflatable

# **Leisure Chairs H-HW03**

型号: HS-002 Model: HS-002

# / 全国酒店家具供应商 Global Hotel Furniture Supplier

**Product Parameters** 

Model HS-002

Cloth Cotton and linen cloth&Solvent-free anti fouling leather

Frame All Ash Wood
Size 1300mm\*960mm\*750mm

Material Description