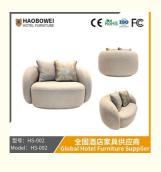

# **Leisure Chairs H-HW03**

型号: HS-002 Model: HS-002

# / 全国酒店家具供应商 Global Hotel Furniture Supplier

**Product Parameters** 

Model HS-002

Cloth Cotton and linen cloth&Solvent-free anti fouling leather

Frame All Ash Wood
Size 1300mm\*960mm\*750mm

Material Description