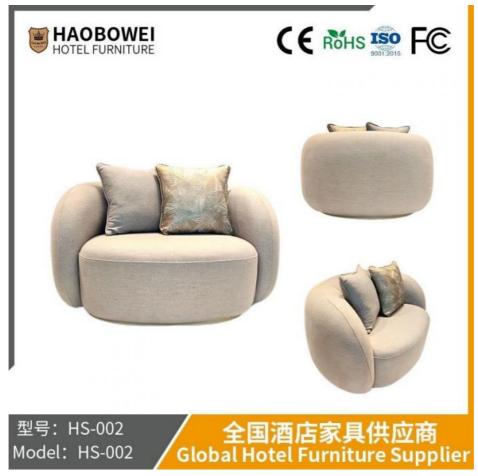

## **Product Specification**

Model NO.: HS-002Seat: 2Frame Material: WoodPadding: Sponge

Armrest: With Armrest
Back Height: High Back
Fire Retardant Standard: ISO 8191
Material: Fabric

Inflatable: Non Inflatable

# **Leisure Chairs H-HW03**

型号: HS-002 Model: HS-002

# / 全国酒店家具供应商 Global Hotel Furniture Supplier

**Product Parameters** 

Model HS-002

Cloth Cotton and linen cloth&Solvent-free anti fouling leather

Frame All Ash Wood
Size 1300mm\*960mm\*750mm

Material Description