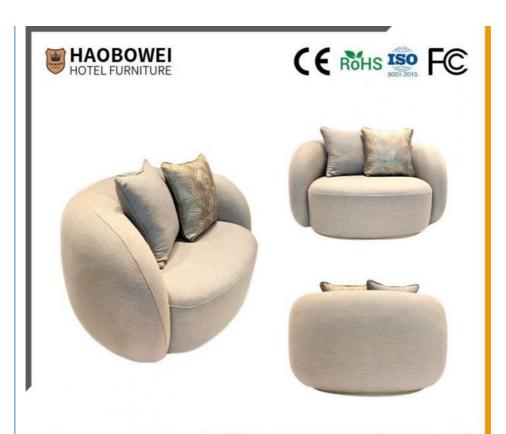

## **Product Specification**

Model NO.: HS-002Seat: 2Frame Material: WoodPadding: Sponge

Armrest: With Armrest
Back Height: High Back
Fire Retardant Standard: ISO 8191
Material: Fabric

Inflatable: Non Inflatable

# **Leisure Chairs H-HW03**

型号: HS-002 Model: HS-002

# / 全国酒店家具供应商 Global Hotel Furniture Supplier

**Product Parameters** 

Model HS-002

Cloth Cotton and linen cloth&Solvent-free anti fouling leather

Frame All Ash Wood
Size 1300mm\*960mm\*750mm

Material Description