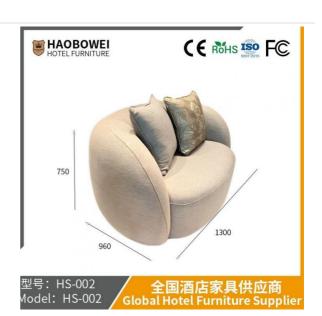

# **Leisure Chairs H-HW03**

型号: HS-002 Model: HS-002

# / 全国酒店家具供应商 Global Hotel Furniture Supplier

**Product Parameters** 

Model HS-002

Cloth Cotton and linen cloth&Solvent-free anti fouling leather

Frame All Ash Wood
Size 1300mm\*960mm\*750mm

Material Description