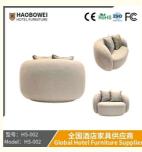

## **Product Specification**

Model NO.: HS-002Seat: 2Frame Material: WoodPadding: Sponge

Armrest: With Armrest
Back Height: High Back
Fire Retardant Standard: ISO 8191
Material: Fabric

Inflatable: Non Inflatable

# **Leisure Chairs H-HW03**

型号: HS-002 Model: HS-002

# / 全国酒店家具供应商 Global Hotel Furniture Supplier

**Product Parameters** 

Model HS-002

Cloth Cotton and linen cloth&Solvent-free anti fouling leather

Frame All Ash Wood
Size 1300mm\*960mm\*750mm

Material Description