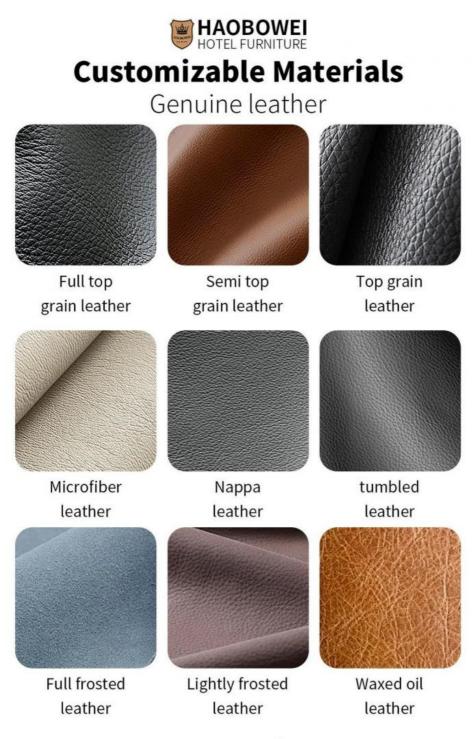

Imitation leather

# Polyurethane Synthetic Leather

It is an artificial synthetic material, which has the appearance and texture similar to that of natural leather, but the cost is relatively low.