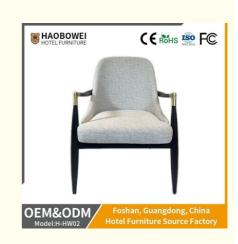

# **Leisure Chairs H-HW02**

## **Product Specification**

- Model NO .:
- H-HW02 • Material: Ash Wood Frame And Cotton And Linen Cloth • Customized: Customized • Folded: Unfolded Fixed • Rotary: Hotel, Bedroom • Usage: • Condition: New • Function: Home Dining Room/Hotel Restaurant/Banquet/Party • Delivery Time: 15-25 Days • MOQ: 100PCS The Internal Structure Is Guaranteed For 5 • Quality: Year • Three Guarantees: Three Guarantees Within 2 Years • Repair: Provide Repair Services For A Lifetime