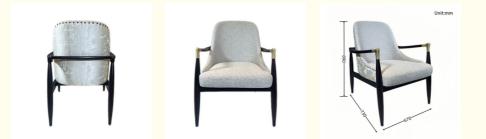

## Wholesale Leisure Durable Solid Wood Fabric Home Lobby Hotel Furniture **Factory Chair**

**Basic Information** 



## **Product Specification**

- Model NO .:
- H-HW02 • Material: Ash Wood Frame And Cotton And Linen Cloth • Customized: Customized • Folded: Unfolded Fixed • Rotary: Hotel, Bedroom • Usage: • Condition: New • Function: Home Dining Room/Hotel Restaurant/Banquet/Party • Delivery Time: 15-25 Days • MOQ: 100PCS The Internal Structure Is Guaranteed For 5 • Quality: Year • Three Guarantees: Three Guarantees Within 2 Years • Repair: Provide Repair Services For A Lifetime



## More Images



## **Product Description**



Dining Chair

Zone

Our Product Introduction



# **Leisure Chair Zone**







H-HW01

H-HW02

H-HW03



H-HW04



H-HW05



H-HW06









**More Chairs** 

\*For more material details, please consult us

**Detailed Photos** 



# **Leisure Chairs H-HW02**



# **HAOBOWEI** HOTEL FURNITURE **Customizable Materials**



- $\cdot\,\mbox{Full}$  top grain leather
- · Semi top grain leather
- ·Top grain leather
- More



- ·Solid wood board.
- · Solid wood multi-layer board
- · Solid wood particle board.
- More



- ·North American black walnut.
- ·North American hard maple.
- ·White oak
- More



- $\cdot$  Cotton cloth
- · Linen cloth
- ·Cotton and linen cloth
- $\cdot$  More



HAOBOWEI HOTEL FURNITURE Customizable Materials

Imitation leather



# Polyure