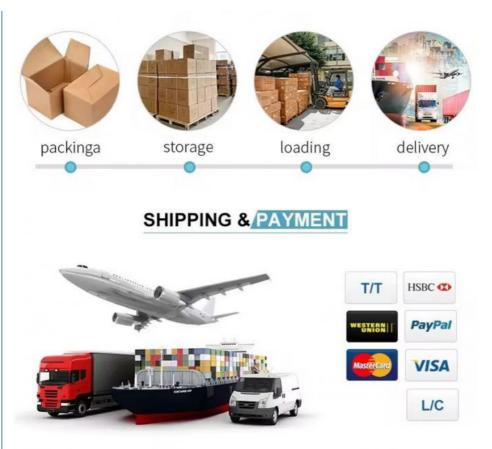

#### 3.What is the Shipping Cost?

If you want to know the shipping freight, The shipping cost is determined by the destination port, weight, packing size, total CBM of the goods . It is difficult for us to quote you the exactly shipping fee without knowing your total quantity of the order and your destination sea port; we will quote you the good shipping cost after receive your feedback.

#### 6.What is the transportation?

We are able to send the goods by air/ Express delivery/ Sea. The transportation way is depended on the customer.

#### 9.Payment Term or other question:

T/T and Western Union are accepted . T/T:30% Deposit ,balance paid before shipment **10. Lead Time:** About 20-35 days for 1\*40HQ after sending deposit.