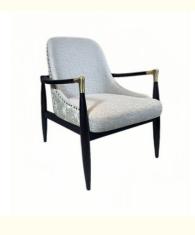

## Wholesale Leisure Durable Solid Wood Fabric Home Lobby Hotel Furniture **Factory Chair**

**Basic Information** 



## **Product Specification**

- Model NO .:
- H-HW02 • Material: Ash Wood Frame And Cotton And Linen Cloth • Customized: Customized • Folded: Unfolded Fixed • Rotary: Hotel, Bedroom • Usage: • Condition: New • Function: Home Dining Room/Hotel Restaurant/Banquet/Party • Delivery Time: 15-25 Days • MOQ: 100PCS The Internal Structure Is Guaranteed For 5 • Quality: Year • Three Guarantees: Three Guarantees Within 2 Years • Repair: Provide Repair Services For A Lifetime



## More Images



## **Product Description**



Dining Chair

Zone

Our Product Introduction



# **Leisure Chair Zone**







H-HW01

H-HW02

H-HW03



H-HW04



H-HW05



H-HW06









**More Chairs** 

\*For more material details, please consult us

**Detailed Photos** 



# **Leisure Chairs H-HW02**



# **HAOBOWEI** HOTEL FURNITURE **Customizable Materials**



- $\cdot\,\mbox{Full}$  top grain leather
- · Semi top grain leather
- ·Top grain leather
- More



- ·Solid wood board.
- · Solid wood multi-layer board
- · Solid wood particle board.
- More



- ·North American black walnut.
- ·North American hard maple.
- ·White oak
- More



- $\cdot$  Cotton cloth
- · Linen cloth
- ·Cotton and linen cloth
- $\cdot$  More



HAOBOWEI HOTEL FURNITURE Customizable Materials

Imitation le