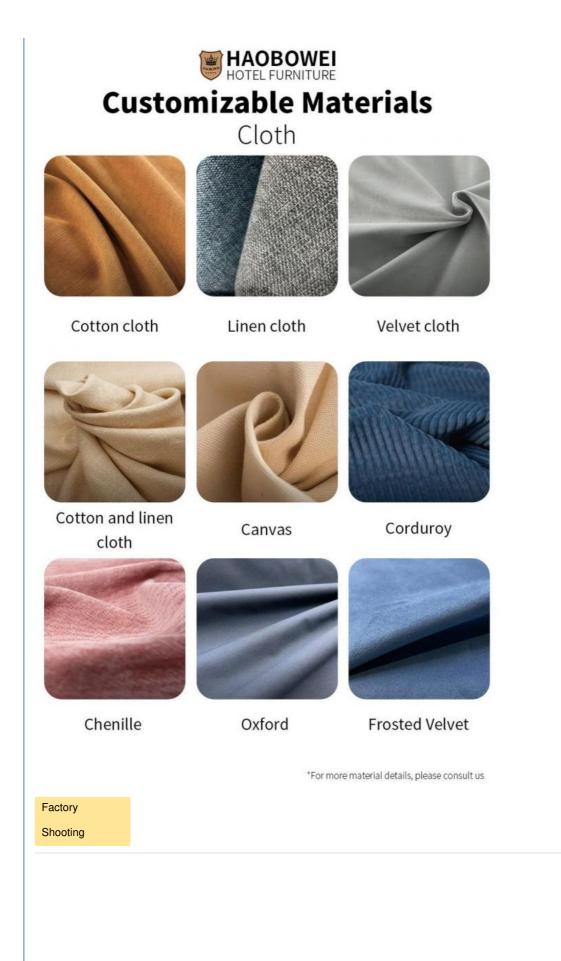

\*For more material details, please consult us

**Detailed Photos** 

- ·North American black walnut.
- ·North American hard maple.
- ·White oak
- More

- $\cdot$  Cotton cloth
- · Linen cloth
- ·Cotton and linen cloth
- $\cdot$  More

HAOBOWEI HOTEL FURNITURE Customizable Materials