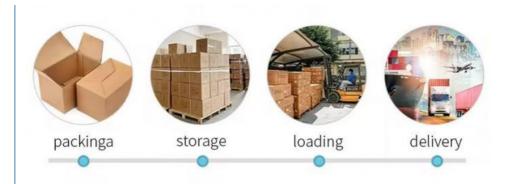

#### 7.Package & Carton:

All tables packed in KD, chairs is semi-KD(meaning the seat cushion is unfixed). Use 5-layer K=A 210pounds export standard carton. Your shipping marks can be printed on a carton.