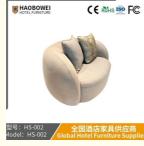

# **Leisure Chairs H-HW03**

型号: HS-002 Model: HS-002

# / 全国酒店家具供应商 Global Hotel Furniture Supplier

**Product Parameters** 

Model HS-002

Cloth Cotton and linen cloth&Solvent-free anti fouling leather

Frame All Ash Wood
Size 1300mm\*960mm\*750mm

Material Description