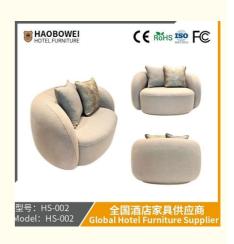

## **Product Specification**

Model NO.: HS-002Seat: 2

Frame Material: Wood
Padding: Sponge
Armrest: With Armrest
Back Height: High Back
Fire Retardant Standard: ISO 8191

Fire Retardant Standard: ISO 8191Material: Fabric

# **Leisure Chairs H-HW03**

型号: HS-002 Model: HS-002

# / 全国酒店家具供应商 Global Hotel Furniture Supplier

**Product Parameters** 

Model HS-002

Cloth Cotton and linen cloth&Solvent-free anti fouling leather

Frame All Ash Wood
Size 1300mm\*960mm\*750mm

Material Description