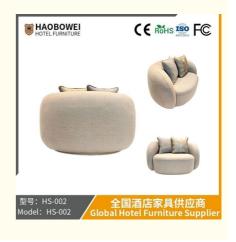

## **Product Specification**

Model NO.: HS-002Seat: 2

Frame Material: Wood
Padding: Sponge
Armrest: With Armrest
Back Height: High Back
Fire Retardant Standard: ISO 8191

Fire Retardant Standard: ISO 8191Material: Fabric

# **Leisure Chairs H-HW03**

型号: HS-002 Model: HS-002

# / 全国酒店家具供应商 Global Hotel Furniture Supplier

**Product Parameters** 

Model HS-002

Cloth Cotton and linen cloth&Solvent-free anti fouling leather

Frame All Ash Wood
Size 1300mm\*960mm\*750mm

Material Description