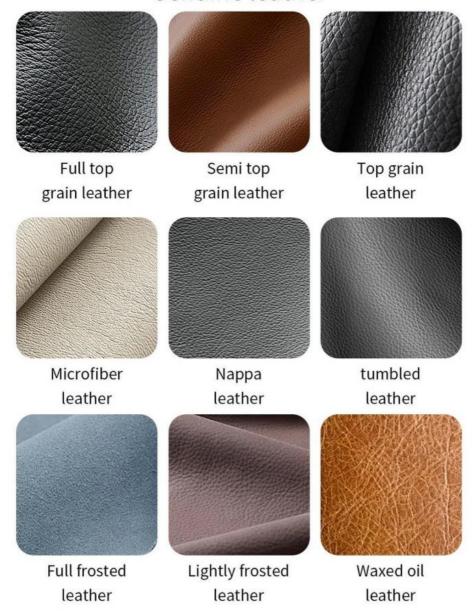

- · Full top grain leather
- · Semi top grain leather
- ·Top grain leather
- · More

- · Solid wood board.
- · Solid wood multi-layer board
- · Solid wood particle board.
- · More

- · North American black walnut.
- · North American hard maple.
- · White oak
- ·More

- · Cotton cloth
- · Linen cloth
- · Cotton and linen cloth
- · More

<sup>\*</sup>For more material details, please consult us

Genuine leather

Imitation leather