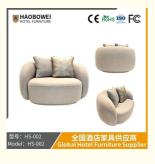

## **Product Specification**

Model NO.: HS-002Seat: 2

Frame Material: Wood
Padding: Sponge
Armrest: With Armrest
Back Height: High Back
Fire Retardant Standard: ISO 8191

Fire Retardant Standard: ISO 8191Material: Fabric

# **Leisure Chairs H-HW03**

型号: HS-002 Model: HS-002

# / 全国酒店家具供应商 Global Hotel Furniture Supplier

**Product Parameters** 

Model HS-002

Cloth Cotton and linen cloth&Solvent-free anti fouling leather

Frame All Ash Wood
Size 1300mm\*960mm\*750mm

Material Description