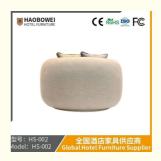

# **Leisure Chairs H-HW03**

型号: HS-002 Model: HS-002

# / 全国酒店家具供应商 Global Hotel Furniture Supplier

**Product Parameters** 

Model HS-002

Cloth Cotton and linen cloth&Solvent-free anti fouling leather

Frame All Ash Wood
Size 1300mm\*960mm\*750mm

Material Description