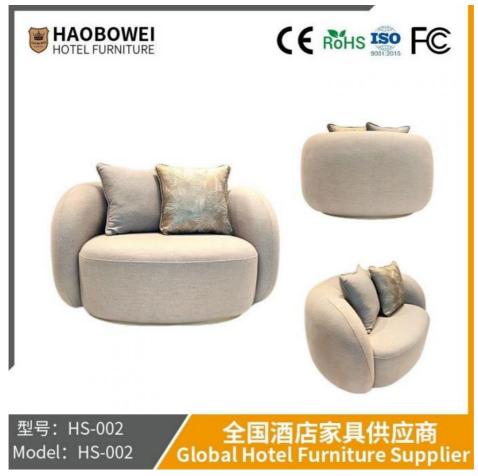

## **Product Specification**

Model NO.: HS-002Seat: 2

Frame Material: Wood
Padding: Sponge
Armrest: With Armrest
Back Height: High Back
Fire Retardant Standard: ISO 8191

Fire Retardant Standard: ISO 8191Material: Fabric

# **Leisure Chairs H-HW03**

型号: HS-002 Model: HS-002

# / 全国酒店家具供应商 Global Hotel Furniture Supplier

**Product Parameters** 

Model HS-002

Cloth Cotton and linen cloth&Solvent-free anti fouling leather

Frame All Ash Wood
Size 1300mm\*960mm\*750mm

Material Description