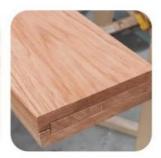

# / 全国酒店家具供应商 Global Hotel Furniture Supplier

**Product Parameters** 

Model HS-002

Cloth Cotton and linen cloth&Solvent-free anti fouling leather

Frame All Ash Wood
Size 1300mm\*960mm\*750mm

Material Description

- · Full top grain leather
- · Semi top grain leather
- ·Top grain leather
- · More

- · Solid wood board.
- · Solid wood multi-layer board
- · Solid wood particle board.
- · More

- · North American black walnut.
- · North American hard maple.
- · White oak
- ·More