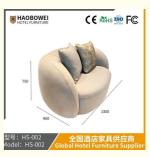

# **Leisure Chairs H-HW03**

型号: HS-002 Model: HS-002

# / 全国酒店家具供应商 Global Hotel Furniture Supplier

**Product Parameters** 

Model HS-002

Cloth Cotton and linen cloth&Solvent-free anti fouling leather

Frame All Ash Wood
Size 1300mm\*960mm\*750mm

Material Description