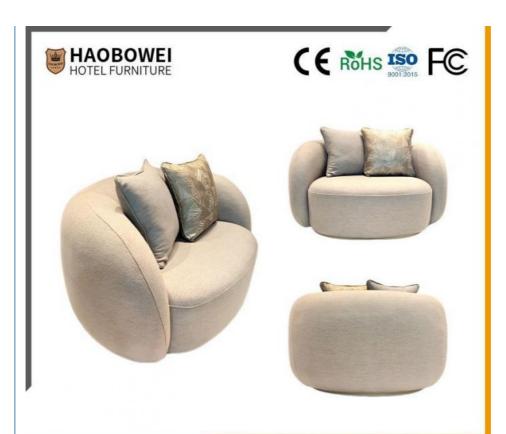

## **Product Specification**

Model NO.: HS-002Seat: 2

Frame Material: Wood
Padding: Sponge
Armrest: With Armrest
Back Height: High Back
Fire Retardant Standard: ISO 8191

Fire Retardant Standard: ISO 8191Material: Fabric

# **Leisure Chairs H-HW03**

型号: HS-002 Model: HS-002

# / 全国酒店家具供应商 Global Hotel Furniture Supplier

**Product Parameters** 

Model HS-002

Cloth Cotton and linen cloth&Solvent-free anti fouling leather

Frame All Ash Wood
Size 1300mm\*960mm\*750mm

Material Description