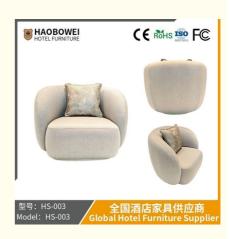

## **Product Specification**

Model NO.:
 HS-003

• Seat:

Frame Material: Wood
Padding: Sponge
Armrest: With Armrest
Back Height: High Back
Fire Retardant Standard: ISO 8191
Material: Fabric

Inflatable: Non Inflatable

• Condition: New

• Transport Package: Furniture Standard Export Package (Wooden

Case &Am

• Specification: 1030mm\*875mm\*750mm

• Trademark: HAOBOWEI

Origin: Foshan, Guangdong, China

#### **Product Parameters**

Model HS-003

Cloth Cotton and linen cloth&Solvent-free anti fouling leather

Frame All Ash Wood
Size 1030mm\*875mm\*750mm

Material Description

- · Full top grain leather
- · Semi top grain leather
- ·Top grain leather
- · More