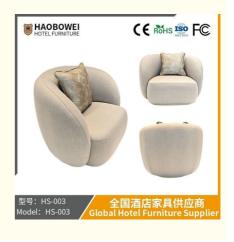

## **Product Specification**

Model NO.:
 HS-003

• Seat:

Frame Material: Wood
Padding: Sponge
Armrest: With Armrest
Back Height: High Back
Fire Retardant Standard: ISO 8191
Material: Fabric

Inflatable: Non Inflatable

• Condition: New

• Transport Package: Furniture Standard Export Package (Wooden

Case &Am

• Specification: 1030mm\*875mm\*750mm

• Trademark: HAOBOWEI

Origin: Foshan, Guangdong, China

#### **Product Parameters**

Model HS-003

Cloth Cotton and linen cloth&Solvent-free anti fouling leather

Frame All Ash Wood
Size 1030mm\*875mm\*750mm

Material Description

- · Full top grain leather
- · Semi top grain leather
- ·Top grain leather
- · More