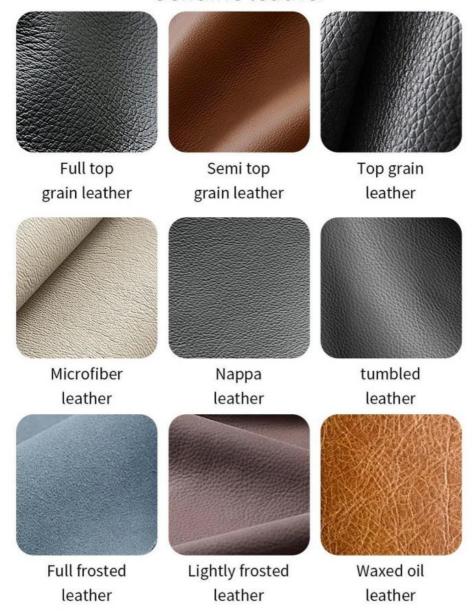

#### **Product Parameters**

Model HS-003

Cloth Cotton and linen cloth&Solvent-free anti fouling leather

Frame All Ash Wood
Size 1030mm\*875mm\*750mm

Material Description

- · Full top grain leather
- · Semi top grain leather
- ·Top grain leather
- · More

<sup>\*</sup>For more material details, please consult us

Genuine leather

Imitation leather