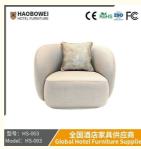

## **Product Specification**

Model NO.:
 HS-003

• Seat:

Frame Material: Wood
Padding: Sponge
Armrest: With Armrest
Back Height: High Back
Fire Retardant Standard: ISO 8191
Material: Fabric

Inflatable: Non Inflatable

• Condition: New

• Transport Package: Furniture Standard Export Package (Wooden

Case &Am

• Specification: 1030mm\*875mm\*750mm

• Trademark: HAOBOWEI

Origin: Foshan, Guangdong, China

#### **Product Parameters**

Model HS-003

Cloth Cotton and linen cloth&Solvent-free anti fouling leather

Frame All Ash Wood
Size 1030mm\*875mm\*750mm

Material Description

- · Full top grain leather
- · Semi top grain leather
- ·Top grain leather
- · More