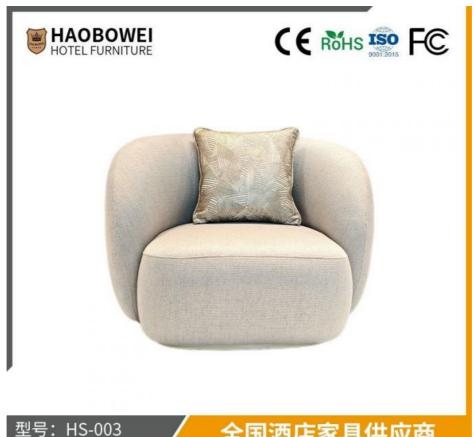

## **Product Specification**

Model NO.:
 HS-003

• Seat:

Frame Material: Wood
Padding: Sponge
Armrest: With Armrest
Back Height: High Back
Fire Retardant Standard: ISO 8191
Material: Fabric

Inflatable: Non Inflatable

# **Leisure Chairs H-HW03**

型号: HS-003 Model: HS-<u>003</u>

#### **Product Parameters**

Model HS-003

Cloth Cotton and linen cloth&Solvent-free anti fouling leather

Frame All Ash Wood
Size 1030mm\*875mm\*750mm

Material Description

- · Full top grain leather
- · Semi top grain leather
- ·Top grain leather
- · More