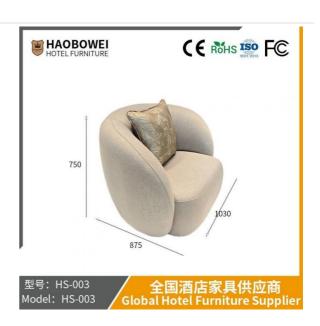

## **Product Specification**

Model NO.:
 HS-003

• Seat:

Frame Material: Wood
Padding: Sponge
Armrest: With Armrest
Back Height: High Back
Fire Retardant Standard: ISO 8191
Material: Fabric

Inflatable: Non Inflatable

• Condition: New

• Transport Package: Furniture Standard Export Package (Wooden

Case &Am

• Specification: 1030mm\*875mm\*750mm

• Trademark: HAOBOWEI

Origin: Foshan, Guangdong, China

#### **Product Parameters**

Model HS-003

Cloth Cotton and linen cloth&Solvent-free anti fouling leather

Frame All Ash Wood
Size 1030mm\*875mm\*750mm

Material Description

- · Full top grain leather
- · Semi top grain leather
- ·Top grain leather
- · More