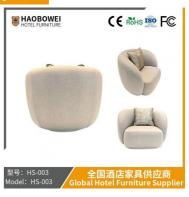

## **Product Specification**

Model NO.:
 HS-003

• Seat:

Frame Material: Wood
Padding: Sponge
Armrest: With Armrest
Back Height: High Back
Fire Retardant Standard: ISO 8191
Material: Fabric

Inflatable: Non Inflatable

• Condition: New

• Transport Package: Furniture Standard Export Package (Wooden

Case &Am

• Specification: 1030mm\*875mm\*750mm

• Trademark: HAOBOWEI

Origin: Foshan, Guangdong, China

# **Leisure Chairs H-HW03**

型号: HS-003 Model: HS-<u>003</u>

#### **Product Parameters**

Model HS-003

Cloth Cotton and linen cloth&Solvent-free anti fouling leather

Frame All Ash Wood
Size 1030mm\*875mm\*750mm

Material Description

- · Full top grain leather
- · Semi top grain leather
- ·Top grain leather
- · More