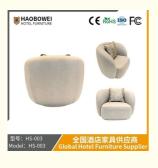

## **Product Specification**

Model NO.:
 HS-003

• Seat:

Frame Material: Wood
Padding: Sponge
Armrest: With Armrest
Back Height: High Back
Fire Retardant Standard: ISO 8191
Material: Fabric

Inflatable: Non Inflatable

• Condition: New

• Transport Package: Furniture Standard Export Package (Wooden

Case &Am

• Specification: 1030mm\*875mm\*750mm

• Trademark: HAOBOWEI

Origin: Foshan, Guangdong, China

#### **Product Parameters**

Model HS-003

Cloth Cotton and linen cloth&Solvent-free anti fouling leather

Frame All Ash Wood
Size 1030mm\*875mm\*750mm

Material Description

- · Full top grain leather
- · Semi top grain leather
- ·Top grain leather
- · More