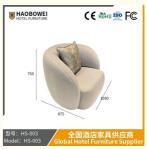

## **Product Specification**

Model NO.:
 HS-003

• Seat:

Frame Material: Wood
Padding: Sponge
Armrest: With Armrest
Back Height: High Back
Fire Retardant Standard: ISO 8191
Material: Fabric

Inflatable: Non Inflatable

• Condition: New

• Transport Package: Furniture Standard Export Package (Wooden

Case &Am

• Specification: 1030mm\*875mm\*750mm

• Trademark: HAOBOWEI

Origin: Foshan, Guangdong, China

#### **Product Parameters**

Model HS-003

Cloth Cotton and linen cloth&Solvent-free anti fouling leather

Frame All Ash Wood
Size 1030mm\*875mm\*750mm

Material Description

- · Full top grain leather
- · Semi top grain leather
- ·Top grain leather
- · More