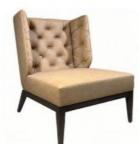

## Wholesale Luxury Leisure Solid Wood PU Leather Bedroom Home Hotel **Furniture Chair**

**Basic Information** 



### **Product Specification**

- Model NO .:
- H-HW03 • Material: Ash Wood Frame And Leather Customized • Customized: Unfolded • Folded: • Rotary: Fixed Hotel, Bedroom • Usage: • Condition: New Home Dining Room/Hotel • Function: Restaurant/Banquet/Party • Delivery Time: 15-25 Days 100PCS • Quality: The Internal Structure Is Guaranteed For 5 Year Three Guarantees Within 2 Years



- Three Guarantees:
- Repair:

• MOQ:

00.01---





Provide Repair Services For A Lifetime

## **Product Description**



Dining Chair

Zone

Our Product Introduction



## **Leisure Chair Zone**







H-HW01

H-HW02

H-HW03



H-HW04



H-HW05



H-HW06









OO OO More Chairs

\*For more material details, please consult us

**Detailed Photos** 



## Leisure Chairs H-HW03



## **HAOBOWEI** HOTEL FURNITURE **Customizable Materials**



- $\cdot\,\mbox{Full}$  top grain leather
- · Semi top grain leather
- ·Top grain leather
- More



- ·Solid wood board.
- · Solid wood multi-layer board
- · Solid wood particle board.
- More



- ·North American black walnut.
- ·North American hard maple.
- ·White oak
- More



- $\cdot$  Cotton cloth
- · Linen cloth
- ·Cotton and linen cloth
- $\cdot$  More



HAOBOWEI HOTEL FURNITURE Customizable Materials

Imitation leather



## Polyurethane Synthetic Leather

It is an artificial synthetic material, which has the appearance and texture similar to that of natural leather