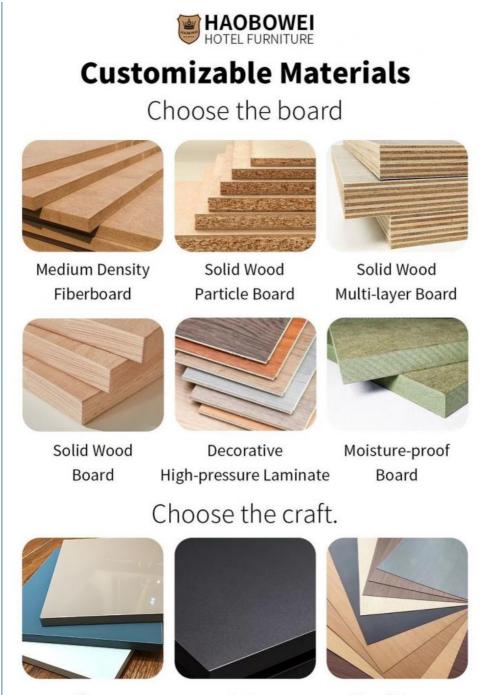

## **HAOBOWEI** HOTEL FURNITURE **Customizable Materials**

- $\cdot\,\mbox{Full}$  top grain leather
- · Semi top grain leather
- ·Top grain leather
- More

- ·Solid wood board.
- · Solid wood multi-layer board
- · Solid wood particle board.
- More

- ·North American black walnut.
- ·North American hard maple.
- ·White oak
- More

- $\cdot$  Cotton cloth
- · Linen cloth
- ·Cotton and linen cloth
- $\cdot$  More

HAOBOWEI HOTEL FURNITURE Customizable Materials

## Solid wood

Black Walnut Wood

Hard Maple Wood

White oak Wood

Cherry Wood

aSH Wood

Red Oak Wood

Fraxinus Mandshurica