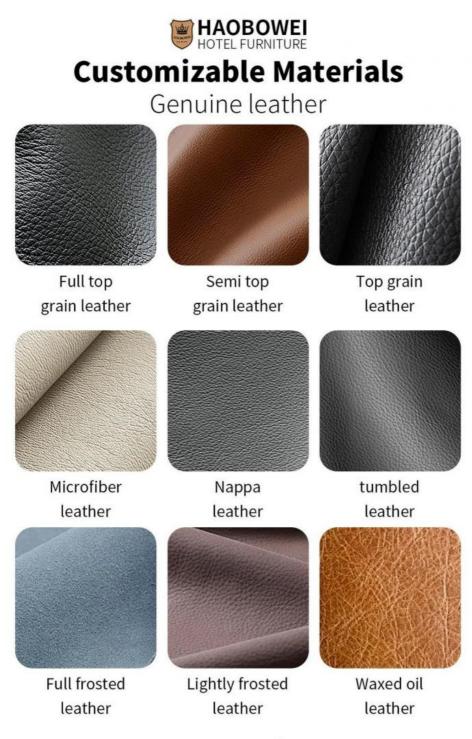

## **HAOBOWEI** HOTEL FURNITURE **Customizable Materials**

- $\cdot\,\mbox{Full}$  top grain leather
- · Semi top grain leather
- ·Top grain leather
- More

- ·Solid wood board.
- · Solid wood multi-layer board
- · Solid wood particle board.
- More

- ·North American black walnut.
- ·North American hard maple.
- ·White oak
- More

- $\cdot$  Cotton cloth
- · Linen cloth
- ·Cotton and linen cloth
- $\cdot$  More

HAOBOWEI HOTEL FURNITURE Customizable Materials

Imitation leather

## Polyurethane Synthetic Leather

It is an artificial synthetic material, which has the appearance and texture similar to that of natural leather, but the cost is relatively low.

## **Ecological leather**

It can simulate the appearance and touch similar to that of natural leather and has certain performances such as abrasion resistance and scratch resistance.

# Science and technology fabric

Technical fabric features similar appearance and texture to natural leather, good breathability, abrasion resistance, easy cleaning, high cost-effectiveness and rich colors.