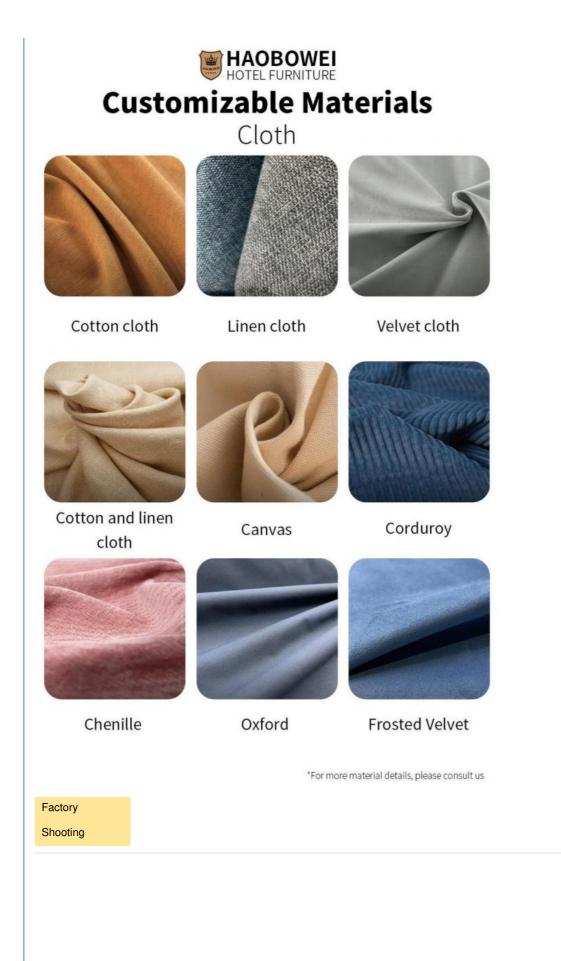

## **HAOBOWEI** HOTEL FURNITURE **Customizable Materials**

- $\cdot\,\mbox{Full}$  top grain leather
- · Semi top grain leather
- ·Top grain leather
- More

- ·Solid wood board.
- · Solid wood multi-layer board
- · Solid wood particle board.
- More

- ·North American black walnut.
- ·North American hard maple.
- ·White oak
- More

- $\cdot$  Cotton cloth
- · Linen cloth
- ·Cotton and linen cloth
- $\cdot$  More

HAOBOWEI HOTEL FURNITURE Customizable Materials

\*For more material details, please consult us

**Detailed Photos** 