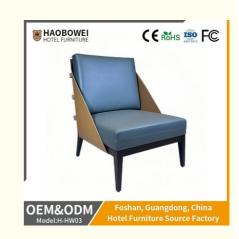

## Wholesale Luxury Leisure Solid Wood PU Leather Bedroom Home Hotel **Furniture Chair**

**Basic Information** 

### **Product Specification**

- Model NO .:
- H-HW03 • Material: Ash Wood Frame And Leather Customized • Customized: Unfolded • Folded: • Rotary: Fixed Hotel, Bedroom • Usage: • Condition: New Home Dining Room/Hotel • Function: Restaurant/Banquet/Party • Delivery Time: 15-25 Days 100PCS • Quality: The Internal Structure Is Guaranteed For 5 Year Three Guarantees Within 2 Years

## Leisure Chairs H-HW03