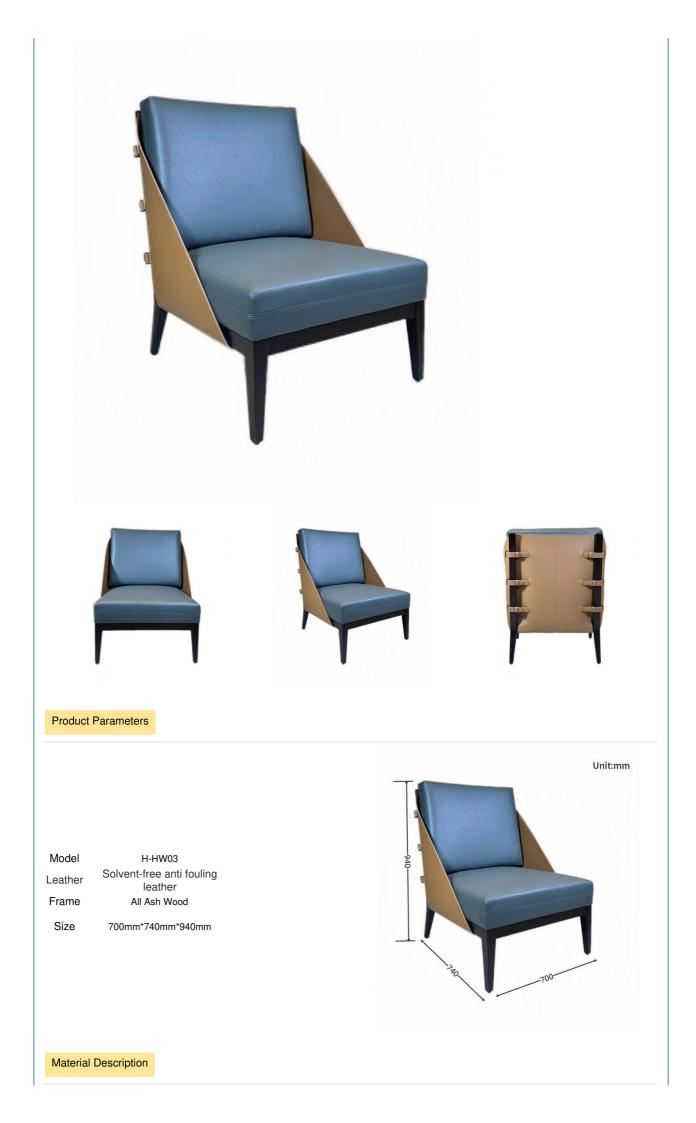

### **Product Specification**

- Model NO .:
- H-HW03 • Material: Ash Wood Frame And Leather Customized • Customized: Unfolded • Folded: • Rotary: Fixed Hotel, Bedroom • Usage: • Condition: New Home Dining Room/Hotel • Function: Restaurant/Banquet/Party • Delivery Time: 15-25 Days 100PCS • Quality: The Internal Structure Is Guaranteed For 5 Year Three Guarantees Within 2 Years