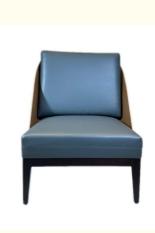

## Wholesale Luxury Leisure Solid Wood PU Leather Bedroom Home Hotel **Furniture Chair**

**Basic Information** 

### **Product Specification**

- Model NO .:
- H-HW03 • Material: Ash Wood Frame And Leather Customized • Customized: Unfolded • Folded: • Rotary: Fixed Hotel, Bedroom • Usage: • Condition: New Home Dining Room/Hotel • Function: Restaurant/Banquet/Party • Delivery Time: 15-25 Days 100PCS • Quality: The Internal Structure Is Guaranteed For 5 Year Three Guarantees Within 2 Years

## Leisure Chairs H-HW03