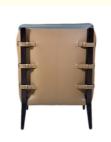

## **Product Specification**

Model NO.: H-HW03

Material: Ash Wood Frame And Leather

Customized: CustomizedFolded: UnfoldedRotary: Fixed

• Usage: Hotel, Bedroom

• Condition: New

• Function: Home Dining Room/Hotel

## Product Parameters

Model H-HW03

Leather Solvent-free anti fouling leather

Frame All Ash Wood
Size 700mm\*740mm\*840mm

Material Description

- · Full top grain leather
- · Semi top grain leather
- ·Top grain leather
- · More