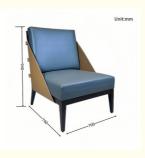

## **Product Specification**

Model NO.: H-HW03

Material: Ash Wood Frame And Leather

Customized: CustomizedFolded: UnfoldedRotary: Fixed

• Usage: Hotel, Bedroom

• Condition: New

• Function: Home Dining Room/Hotel

## Product Parameters

Model H-HW03

Leather Solvent-free anti fouling leather

Frame All Ash Wood
Size 700mm\*740mm\*840mm

Material Description

- · Full top grain leather
- · Semi top grain leather
- ·Top grain leather
- · More