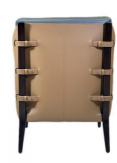

## **Product Specification**

Model NO.: H-HW03

Material: Ash Wood Frame And Leather

Customized: CustomizedFolded: UnfoldedRotary: Fixed

• Usage: Hotel, Bedroom

• Condition: New

• Function: Home Dining Room/Hotel

## Product Parameters

Model H-HW03

Leather Solvent-free anti fouling leather

Frame All Ash Wood
Size 700mm\*740mm\*840mm

Material Description

- · Full top grain leather
- · Semi top grain leather
- ·Top grain leather
- · More