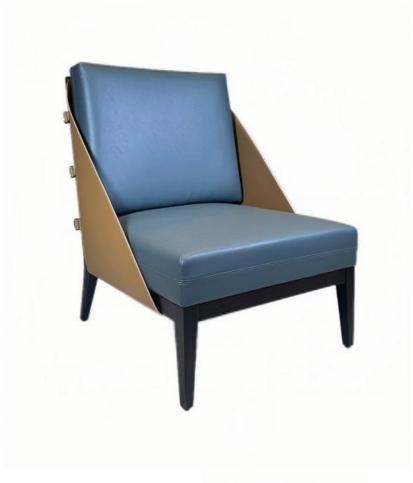

## **Product Specification**

Model NO.: H-HW03

Material: Ash Wood Frame And Leather

Customized: CustomizedFolded: UnfoldedRotary: Fixed

• Usage: Hotel, Bedroom

• Condition: New

• Function: Home Dining Room/Hotel

## Product Parameters

Model H-HW03

Leather Solvent-free anti fouling leather

Frame All Ash Wood
Size 700mm\*740mm\*840mm

Material Description

- · Full top grain leather
- · Semi top grain leather
- ·Top grain leather
- · More