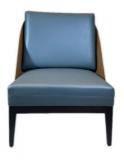

## **Product Specification**

Model NO.: H-HW03

Material: Ash Wood Frame And Leather

Customized: CustomizedFolded: UnfoldedRotary: Fixed

• Usage: Hotel, Bedroom

• Condition: New

• Function: Home Dining Room/Hotel

## Product Parameters

Model H-HW03

Leather Solvent-free anti fouling leather

Frame All Ash Wood
Size 700mm\*740mm\*840mm

Material Description

- · Full top grain leather
- · Semi top grain leather
- ·Top grain leather
- · More