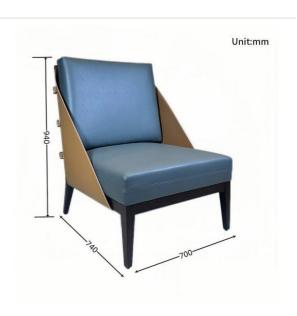

## Product Parameters

Model H-HW03

Leather Solvent-free anti fouling leather

Frame All Ash Wood
Size 700mm\*740mm\*840mm

Material Description

- · Full top grain leather
- · Semi top grain leather
- ·Top grain leather
- · More