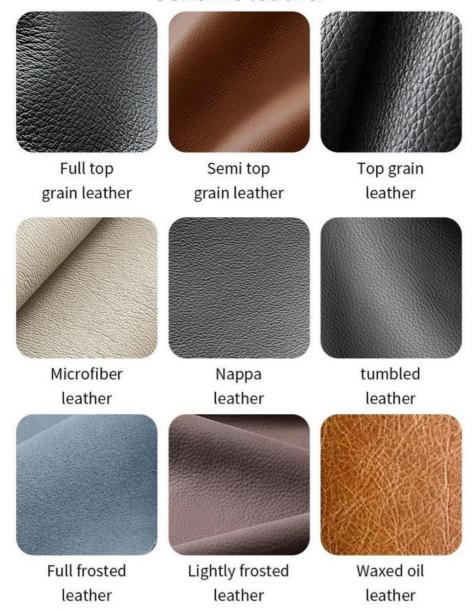

## Product Parameters

Model H-HW03

Leather Solvent-free anti fouling leather

Frame All Ash Wood
Size 700mm\*740mm\*840mm

Material Description

- · Full top grain leather
- · Semi top grain leather
- ·Top grain leather
- · More

<sup>\*</sup>For more material details, please consult us

Genuine leather

Imitation leather

# Polyurethane Synthetic Leather

It is an artificial synthetic material, which has the appearance and texture similar to that of natural leather, but the cost is relatively low.

# **Ecological leather**

It can simulate the appearance and touch similar to that of natural leather and has certain performances such as abrasion resistance and scratch resistance.

# Science and technology fabric

Technical fabric features similar appearance and texture to natural leather, good breathability, abrasion resistance, easy cleaning, high cost-effectiveness and rich colors.