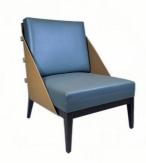

## **Product Specification**

Model NO.: H-HW03

Material: Ash Wood Frame And Leather

Customized: CustomizedFolded: UnfoldedRotary: Fixed

• Usage: Hotel, Bedroom

• Condition: New

• Function: Home Dining Room/Hotel

## Product Parameters

Model H-HW03

Leather Solvent-free anti fouling leather

Frame All Ash Wood
Size 700mm\*740mm\*840mm

Material Description

- · Full top grain leather
- · Semi top grain leather
- ·Top grain leather
- · More