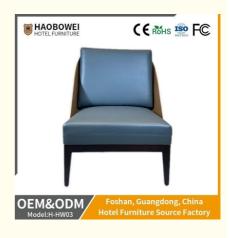

## **Product Specification**

Model NO.: H-HW03

Material: Ash Wood Frame And Leather

Customized: CustomizedFolded: UnfoldedRotary: Fixed

• Usage: Hotel, Bedroom

• Condition: New

• Function: Home Dining Room/Hotel

## Product Parameters

Model H-HW03

Leather Solvent-free anti fouling leather

Frame All Ash Wood
Size 700mm\*740mm\*840mm

Material Description

- · Full top grain leather
- · Semi top grain leather
- ·Top grain leather
- · More