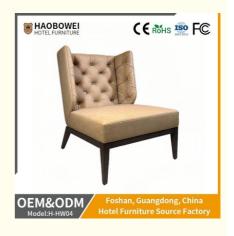

## **Product Specification**

Model NO.:
 H-HW04

Material: Ash Wood Frame And Leather

Customized: CustomizedFolded: UnfoldedRotary: Fixed

• Usage: Hotel, Bedroom

• Condition: New

 Function: Home Dining Room/Hotel Restaurant/Banquet/Party

## Product Parameters

Model H-HW04

Leather Solvent-free anti fouling leather

Frame All Ash Wood
Size 740mm\*780mm\*890mm

Material Description

- · Full top grain leather
- · Semi top grain leather
- ·Top grain leather
- · More