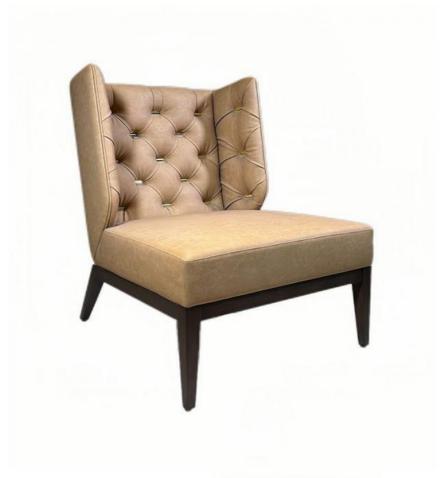

## **Product Specification**

Model NO.:
 H-HW04

Material: Ash Wood Frame And Leather

Customized: CustomizedFolded: UnfoldedRotary: Fixed

• Usage: Hotel, Bedroom

• Condition: New

 Function: Home Dining Room/Hotel Restaurant/Banquet/Party

# **Leisure Chair Zone**

\*For more material details, please consult us

**Detailed Photos** 

H-HW07

H-HW08

**Leisure Chairs H-HW04** 

## Product Parameters

Model H-HW04

Leather Solvent-free anti fouling leather

Frame All Ash Wood
Size 740mm\*780mm\*890mm

Material Description

- · Full top grain leather
- · Semi top grain leather
- ·Top grain leather
- · More