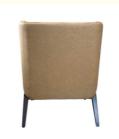

## **Product Specification**

Model NO.:
 H-HW04

Material: Ash Wood Frame And Leather

Customized: CustomizedFolded: UnfoldedRotary: Fixed

• Usage: Hotel, Bedroom

• Condition: New

 Function: Home Dining Room/Hotel Restaurant/Banquet/Party

## Product Parameters

Model H-HW04

Leather Solvent-free anti fouling leather

Frame All Ash Wood
Size 740mm\*780mm\*890mm

Material Description

- · Full top grain leather
- · Semi top grain leather
- ·Top grain leather
- · More