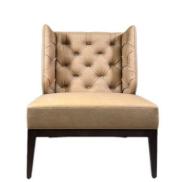

# **Leisure Chair Zone**

\*For more material details, please consult us

**Detailed Photos** 

H-HW07

H-HW08

**Leisure Chairs H-HW04** 

## Product Parameters

Model H-HW04

Leather Solvent-free anti fouling leather

Frame All Ash Wood
Size 740mm\*780mm\*890mm

Material Description

- · Full top grain leather
- · Semi top grain leather
- ·Top grain leather
- · More