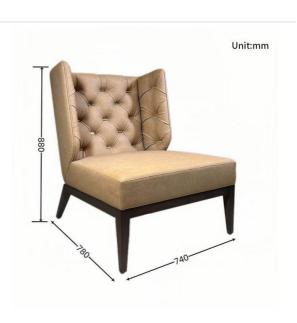

## Product Parameters

Model H-HW04

Leather Solvent-free anti fouling leather

Frame All Ash Wood
Size 740mm\*780mm\*890mm

Material Description

- · Full top grain leather
- · Semi top grain leather
- ·Top grain leather
- · More