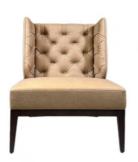

# **Leisure Chair Zone**

\*For more material details, please consult us

**Detailed Photos** 

H-HW07

H-HW08

**Leisure Chairs H-HW04** 

## Product Parameters

Model H-HW04

Leather Solvent-free anti fouling leather

Frame All Ash Wood
Size 740mm\*780mm\*890mm

Material Description

- · Full top grain leather
- · Semi top grain leather
- ·Top grain leather
- · More