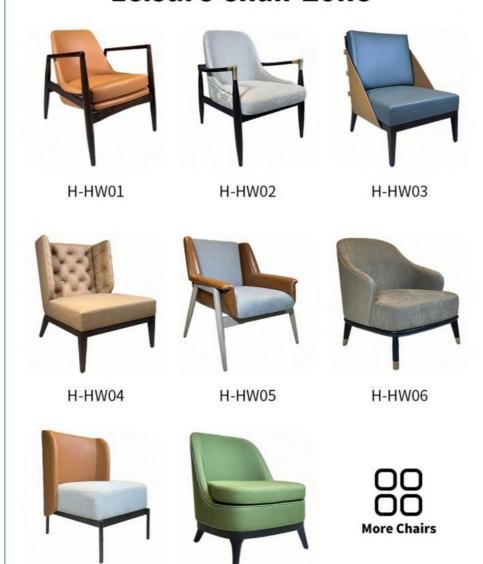

## **Product Specification**

Model NO.:
 H-HW04

Material: Ash Wood Frame And Leather

Customized: CustomizedFolded: UnfoldedRotary: Fixed

• Usage: Hotel, Bedroom

• Condition: New

 Function: Home Dining Room/Hotel Restaurant/Banquet/Party

# **Leisure Chair Zone**

\*For more material details, please consult us

**Detailed Photos** 

H-HW07

H-HW08

**Leisure Chairs H-HW04** 

## Product Parameters

Model H-HW04

Leather Solvent-free anti fouling leather

Frame All Ash Wood
Size 740mm\*780mm\*890mm

Material Description

- · Full top grain leather
- · Semi top grain leather
- ·Top grain leather
- · More