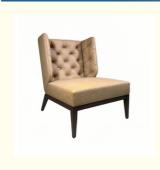

# **Leisure Chair Zone**

\*For more material details, please consult us

**Detailed Photos** 

H-HW07

H-HW08

**Leisure Chairs H-HW04** 

## Product Parameters

Model H-HW04

Leather Solvent-free anti fouling leather

Frame All Ash Wood
Size 740mm\*780mm\*890mm

Material Description

- · Full top grain leather
- · Semi top grain leather
- ·Top grain leather
- · More