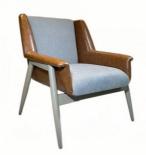

# **Leisure Chair Zone**

\*For more material details, please consult us

**Detailed Photos** 

H-HW07

H-HW08

**Leisure Chairs H-HW05** 

## **Product Parameters**

Model H-HW05

Leather Solvent-free anti fouling leather & Cotton and linen cloth

Frame All Ash Wood
Size 780mm\*730mm\*870mm

Material Description

- · Full top grain leather
- · Semi top grain leather
- ·Top grain leather
- · More