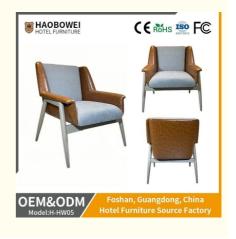

## **Product Specification**

Model NO.: H-HW05

Material: Solvent-Free Anti Fouling Leather&Cotton

And Linen

Customized: CustomizedFolded: UnfoldedRotary: Fixed

• Usage: Hotel, Bedroom

• Condition: New

• Function: Home Dining Room/Hotel

## **Product Parameters**

Model H-HW05

Leather Solvent-free anti fouling leather & Cotton and linen cloth

Frame All Ash Wood
Size 780mm\*730mm\*870mm

Material Description

- · Full top grain leather
- · Semi top grain leather
- ·Top grain leather
- · More