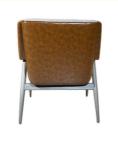

## **Product Specification**

Model NO.: H-HW05

Material: Solvent-Free Anti Fouling Leather&Cotton

And Linen

Customized: CustomizedFolded: UnfoldedRotary: Fixed

• Usage: Hotel, Bedroom

• Condition: New

• Function: Home Dining Room/Hotel

## **Product Parameters**

Model H-HW05

Leather Solvent-free anti fouling leather & Cotton and linen cloth

Frame All Ash Wood
Size 780mm\*730mm\*870mm

Material Description

- · Full top grain leather
- · Semi top grain leather
- ·Top grain leather
- · More