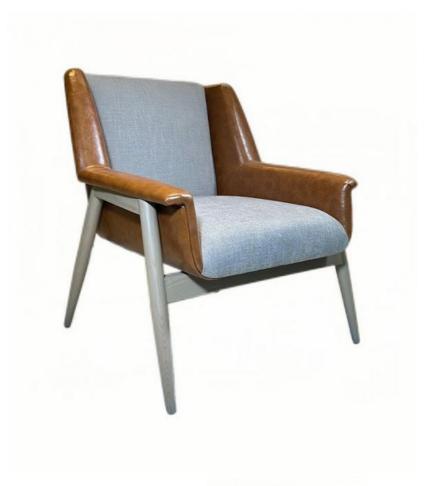

# **Leisure Chair Zone**

\*For more material details, please consult us

**Detailed Photos** 

H-HW07

H-HW08

**Leisure Chairs H-HW05** 

## **Product Parameters**

Model H-HW05

Leather Solvent-free anti fouling leather & Cotton and linen cloth

Frame All Ash Wood
Size 780mm\*730mm\*870mm

Material Description

- · Full top grain leather
- · Semi top grain leather
- ·Top grain leather
- · More