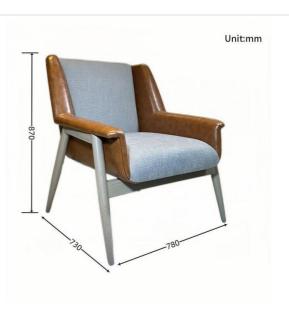

## **Product Parameters**

Model H-HW05

Leather Solvent-free anti fouling leather & Cotton and linen cloth

Frame All Ash Wood
Size 780mm\*730mm\*870mm

Material Description

- · Full top grain leather
- · Semi top grain leather
- ·Top grain leather
- · More