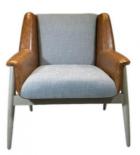

# **Leisure Chair Zone**

\*For more material details, please consult us

**Detailed Photos** 

H-HW07

H-HW08

**Leisure Chairs H-HW05** 

## **Product Parameters**

Model H-HW05

Leather Solvent-free anti fouling leather & Cotton and linen cloth

Frame All Ash Wood
Size 780mm\*730mm\*870mm

Material Description

- · Full top grain leather
- · Semi top grain leather
- ·Top grain leather
- · More