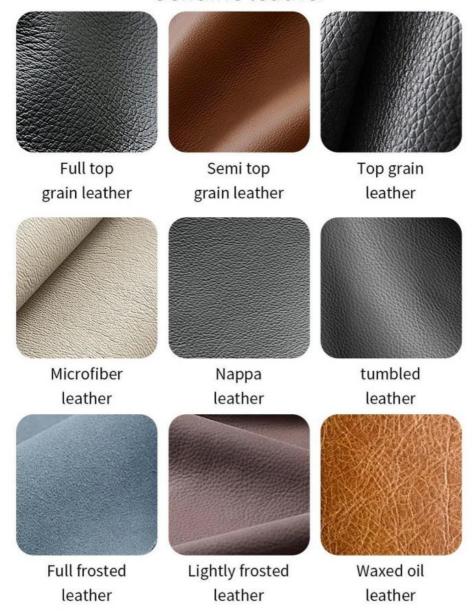

## **Product Parameters**

Model H-HW05

Leather Solvent-free anti fouling leather & Cotton and linen cloth

Frame All Ash Wood
Size 780mm\*730mm\*870mm

Material Description

- · Full top grain leather
- · Semi top grain leather
- ·Top grain leather
- · More

<sup>\*</sup>For more material details, please consult us

Genuine leather

Imitation leather