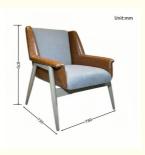

## **Product Specification**

Model NO.: H-HW05

Material: Solvent-Free Anti Fouling Leather&Cotton

And Linen

Customized: CustomizedFolded: UnfoldedRotary: Fixed

• Usage: Hotel, Bedroom

• Condition: New

• Function: Home Dining Room/Hotel

## **Product Parameters**

Model H-HW05

Leather Solvent-free anti fouling leather & Cotton and linen cloth

Frame All Ash Wood
Size 780mm\*730mm\*870mm

Material Description

- · Full top grain leather
- · Semi top grain leather
- ·Top grain leather
- · More