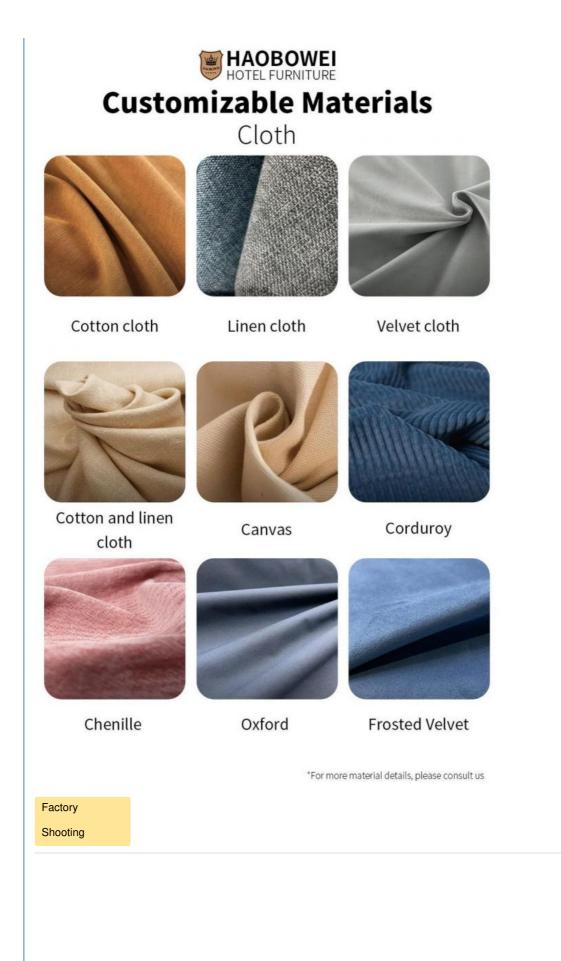

# **HAOBOWEI** HOTEL FURNITURE **Customizable Materials**

- $\cdot\,\mbox{Full}$  top grain leather
- · Semi top grain leather
- ·Top grain leather
- More

- ·Solid wood board.
- · Solid wood multi-layer board
- · Solid wood particle board.
- More

- ·North American black walnut.
- ·North American hard maple.
- ·White oak
- More

- $\cdot$  Cotton cloth
- · Linen cloth
- ·Cotton and linen cloth
- $\cdot$  More

HAOBOWEI HOTEL FURNITURE Customizable Materials