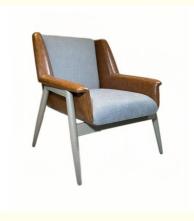

## Wholesale Modern Leisure Durable Wooden Indoor Bedroom Hotel Furniture **OEM Factory Chair**

**Basic Information** 



## **Product Specification**

- Model NO .:
- H-HW05 • Material: Solvent-Free Anti Fouling Leather&Cotton And Linen Customized: Customized • Folded: Unfolded Fixed • Rotary: Hotel, Bedroom • Usage: • Condition: New • Function: Home Dining Room/Hotel Restaurant/Banquet/Party • Delivery Time: 15-25 Days • MOQ: 100PCS The Internal Structure Is Guaranteed For 5 • Quality: Year • Three Guarantees: Three Guarantees Within 2 Years • Repair: Provide Repair Services For A Lifetime



### More Images



## **Product Description**



Dining Chair

Zone

Our Product Introduction



# **Leisure Chair Zone**







H-HW01

H-HW02

H-HW03



H-HW04



H-HW05



H-HW06

**More Chairs** 



H-HW07





\*For more material details, please consult us

**Detailed Photos** 



# **Leisure Chairs H-HW05**



Material Description

# **HAOBOWEI** HOTEL FURNITURE **Customizable Materials**



- $\cdot\,\mbox{Full}$  top grain leather
- · Semi top grain leather
- ·Top grain leather
- More



- ·Solid wood board.
- · Solid wood multi-layer board
- · Solid wood particle board.
- More



- ·North American black walnut.
- ·North American hard maple.
- ·White oak
- More



- $\cdot$  Cotton cloth
- · Linen cloth
- ·Cotton and linen cloth
- $\cdot$  More



HAOBOWEI HOTEL FURNITURE Customi