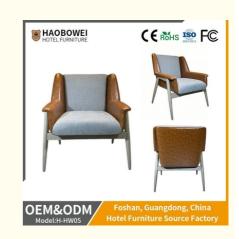

## Wholesale Modern Leisure Durable Wooden Indoor Bedroom Hotel Furniture **OEM Factory Chair**

**Basic Information** 

## **Product Specification**

- Model NO .:
- H-HW05 • Material: Solvent-Free Anti Fouling Leather&Cotton And Linen Customized: Customized • Folded: Unfolded Fixed • Rotary: Hotel, Bedroom • Usage: • Condition: New • Function: Home Dining Room/Hotel Restaurant/Banquet/Party • Delivery Time: 15-25 Days • MOQ: 100PCS The Internal Structure Is Guaranteed For 5 • Quality: Year • Three Guarantees: Three Guarantees Within 2 Years • Repair: Provide Repair Services For A Lifetime

# **Leisure Chairs H-HW05**

Material Description