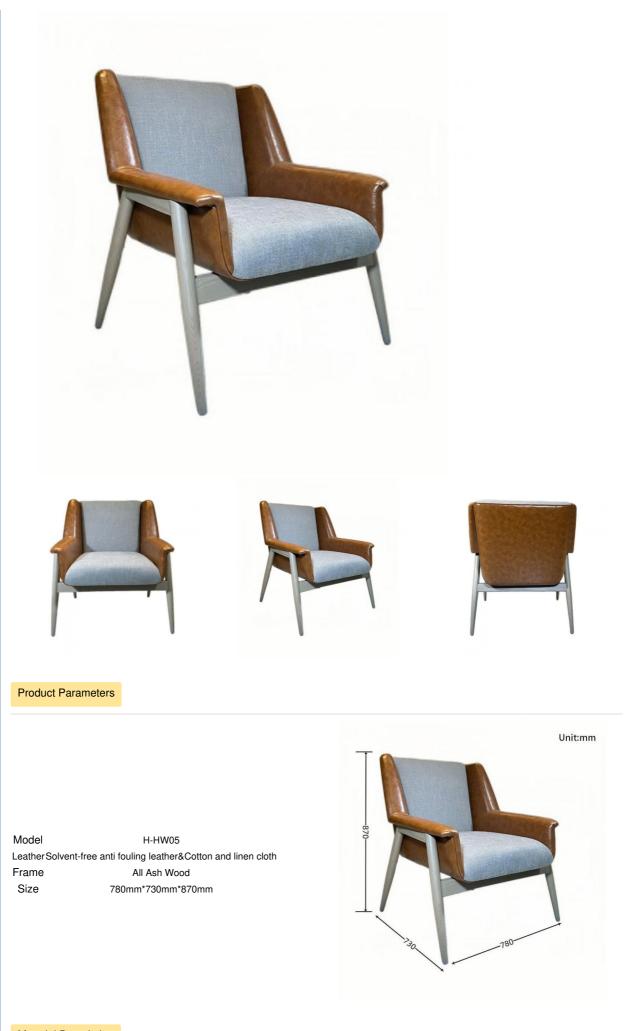

## **Product Specification**

- Model NO .:
- H-HW05 • Material: Solvent-Free Anti Fouling Leather&Cotton And Linen Customized: Customized • Folded: Unfolded Fixed • Rotary: Hotel, Bedroom • Usage: • Condition: New • Function: Home Dining Room/Hotel Restaurant/Banquet/Party • Delivery Time: 15-25 Days • MOQ: 100PCS The Internal Structure Is Guaranteed For 5 • Quality: Year • Three Guarantees: Three Guarantees Within 2 Years • Repair: Provide Repair Services For A Lifetime

# **Leisure Chairs H-HW05**

Material Description