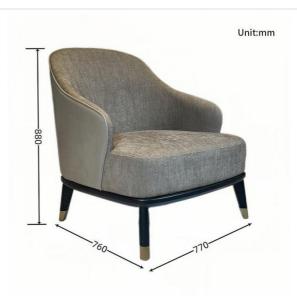

## **Product Parameters**

Model H-HW06

Leather Cotton and linen cloth

Frame All Ash Wood

Size 770mm\*760mm\*880mm

Material Description

- · Full top grain leather
- · Semi top grain leather
- ·Top grain leather
- · More