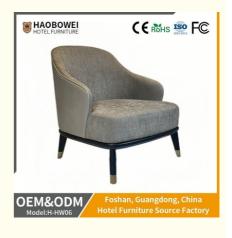

## **Product Specification**

Model NO.:
 H-HW06

Material: All Ash Wood&Cotton And Linen Cloth

Customized: CustomizedFolded: UnfoldedRotary: Fixed

• Usage: Hotel, Bedroom

• Condition: New

• Function: Home Dining Room/Hotel

# **Leisure Chair Zone**

\*For more material details, please consult us

**Detailed Photos** 

H-HW07

H-HW08

**Leisure Chairs H-HW06** 

## **Product Parameters**

Model H-HW06

Leather Cotton and linen cloth

Frame All Ash Wood

Size 770mm\*760mm\*880mm

Material Description

- · Full top grain leather
- · Semi top grain leather
- ·Top grain leather
- · More