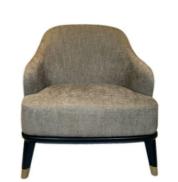

# **Leisure Chair Zone**

\*For more material details, please consult us

**Detailed Photos** 

H-HW07

H-HW08

**Leisure Chairs H-HW06** 

## **Product Parameters**

Model H-HW06

Leather Cotton and linen cloth

Frame All Ash Wood

Size 770mm\*760mm\*880mm

Material Description

- · Full top grain leather
- · Semi top grain leather
- ·Top grain leather
- · More