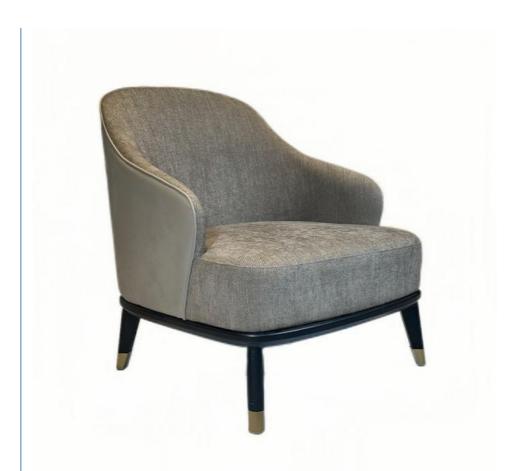

# **Leisure Chair Zone**

\*For more material details, please consult us

**Detailed Photos** 

H-HW07

H-HW08

**Leisure Chairs H-HW06** 

## **Product Parameters**

Model H-HW06

Leather Cotton and linen cloth

Frame All Ash Wood

Size 770mm\*760mm\*880mm

Material Description

- · Full top grain leather
- · Semi top grain leather
- ·Top grain leather
- · More