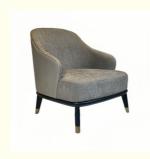

# **Leisure Chair Zone**

\*For more material details, please consult us

**Detailed Photos** 

H-HW07

H-HW08

**Leisure Chairs H-HW06** 

## **Product Parameters**

Model H-HW06

Leather Cotton and linen cloth

Frame All Ash Wood

Size 770mm\*760mm\*880mm

Material Description

- · Full top grain leather
- · Semi top grain leather
- ·Top grain leather
- · More