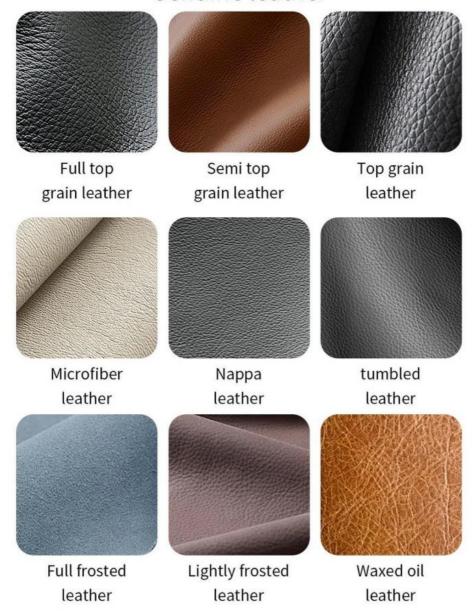

## **Product Parameters**

Model H-HW06

Leather Cotton and linen cloth

Frame All Ash Wood

Size 770mm\*760mm\*880mm

Material Description

- · Full top grain leather
- · Semi top grain leather
- ·Top grain leather
- · More

<sup>\*</sup>For more material details, please consult us

Genuine leather

Imitation leather

# Polyurethane Synthetic Leather

It is an artificial synthetic material, which has the appearance and texture similar to that of natural leather, but the cost is relatively low.

# **Ecological leather**

It can simulate the appearance and touch similar to that of natural leather and has certain performances such as abrasion resistance and scratch resistance.

# Science and technology fabric

Technical fabric features similar appearance and texture to natural leather, good breathability, abrasion resistance, easy cleaning, high cost-effectiveness and rich colors.