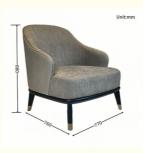

## **Product Parameters**

Model H-HW06

Leather Cotton and linen cloth

Frame All Ash Wood

Size 770mm\*760mm\*880mm

Material Description

- · Full top grain leather
- · Semi top grain leather
- ·Top grain leather
- · More