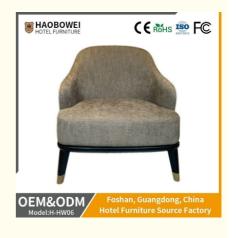

# Wholesale Leisure Durable Solid Wood Fabric Hotel Lobby Furniture OEM Factory Chair

## **Product Specification**

Model NO.: H-HW06

Material: All Ash Wood&Cotton And Linen Cloth

Customized: CustomizedFolded: UnfoldedRotary: Fixed

• Usage: Hotel, Bedroom

• Condition: New

 Function: Home Dining Room/Hotel Restaurant/Banquet/Party

## **Product Parameters**

Model H-HW06

Leather Cotton and linen cloth

Frame All Ash Wood

Size 770mm\*760mm\*880mm

Material Description

- · Full top grain leather
- · Semi top grain leather
- ·Top grain leather
- · More