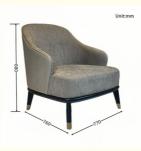

## **Product Parameters**

Model H-HW06

Leather Cotton and linen cloth

Frame All Ash Wood

Size 770mm\*760mm\*880mm

Material Description

- · Full top grain leather
- · Semi top grain leather
- ·Top grain leather
- · More