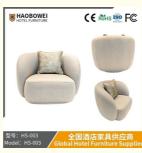

## **Product Specification**

Model NO.:
 HS-003

• Seat: 1

Frame Material: Wood
Padding: Sponge
Armrest: With Armrest
Back Height: High Back
Fire Retardant Standard: ISO 8191

Inflatable:
 Non Inflatable

• Condition: New

• Transport Package: Furniture Standard Export Package (Wooden

Case &Am

Fabric

• Specification: 1030mm\*875mm\*750mm

• Trademark: HAOBOWEI

• Origin: Foshan, Guangdong, China

# **Leisure Chairs H-HW03**

型号: HS-003 Model: HS-<u>003</u>