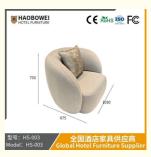

## **Product Specification**

Model NO.:
 HS-003

• Seat: 1

Frame Material: Wood
Padding: Sponge
Armrest: With Armrest
Back Height: High Back
Fire Retardant Standard: ISO 8191

Inflatable:
 Non Inflatable

• Condition: New

• Transport Package: Furniture Standard Export Package (Wooden

Case &Am

Fabric

• Specification: 1030mm\*875mm\*750mm

• Trademark: HAOBOWEI

• Origin: Foshan, Guangdong, China

#### **Product Parameters**

Model HS-003

Cloth Cotton and linen cloth&Solvent-free anti fouling leather

Frame All Ash Wood
Size 1030mm\*875mm\*750mm

Material Description

- · Full top grain leather
- · Semi top grain leather
- ·Top grain leather
- · More