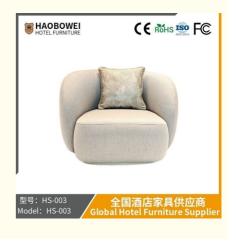

## **Product Specification**

Model NO.:
 HS-003

• Seat: 1

Frame Material: Wood
Padding: Sponge
Armrest: With Armrest
Back Height: High Back
Fire Retardant Standard: ISO 8191

Inflatable:
 Non Inflatable

• Condition: New

# **Leisure Chairs H-HW03**

型号: HS-003 Model: HS-<u>003</u>

#### **Product Parameters**

Model HS-003

Cloth Cotton and linen cloth&Solvent-free anti fouling leather

Frame All Ash Wood
Size 1030mm\*875mm\*750mm

Material Description

- · Full top grain leather
- · Semi top grain leather
- ·Top grain leather
- · More