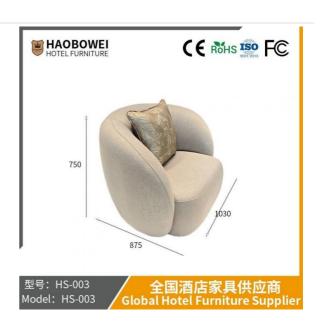

## **Product Specification**

Model NO.:
 HS-003

• Seat: 1

Frame Material: Wood
Padding: Sponge
Armrest: With Armrest
Back Height: High Back
Fire Retardant Standard: ISO 8191

Inflatable:
 Non Inflatable

• Condition: New

• Transport Package: Furniture Standard Export Package (Wooden

Case &Am

Fabric

• Specification: 1030mm\*875mm\*750mm

• Trademark: HAOBOWEI

• Origin: Foshan, Guangdong, China

#### **Product Parameters**

Model HS-003

Cloth Cotton and linen cloth&Solvent-free anti fouling leather

Frame All Ash Wood
Size 1030mm\*875mm\*750mm

Material Description

- · Full top grain leather
- · Semi top grain leather
- ·Top grain leather
- · More