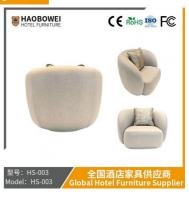

## **Product Specification**

Model NO.:
 HS-003

• Seat: 1

Frame Material: Wood
Padding: Sponge
Armrest: With Armrest
Back Height: High Back
Fire Retardant Standard: ISO 8191

Inflatable:
 Non Inflatable

• Condition: New

• Transport Package: Furniture Standard Export Package (Wooden

Case &Am

Fabric

• Specification: 1030mm\*875mm\*750mm

• Trademark: HAOBOWEI

• Origin: Foshan, Guangdong, China

# **Leisure Chairs H-HW03**

型号: HS-003 Model: HS-<u>003</u>