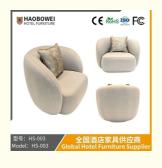

## **Product Specification**

Model NO.:
 HS-003

• Seat: 1

Frame Material: Wood
Padding: Sponge
Armrest: With Armrest
Back Height: High Back
Fire Retardant Standard: ISO 8191

Inflatable:
 Non Inflatable

• Condition: New

# **Leisure Chairs H-HW03**

型号: HS-003 Model: HS-<u>003</u>

#### **Product Parameters**

Model HS-003

Cloth Cotton and linen cloth&Solvent-free anti fouling leather

Frame All Ash Wood
Size 1030mm\*875mm\*750mm

Material Description

- · Full top grain leather
- · Semi top grain leather
- ·Top grain leather
- · More