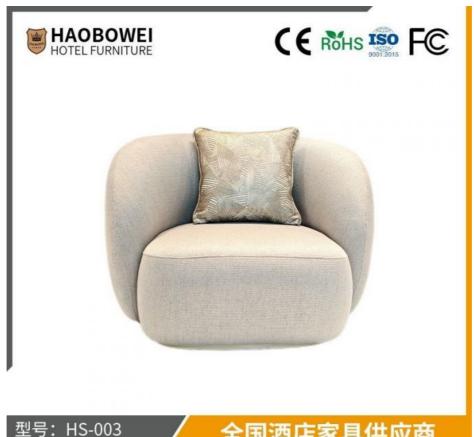

## **Product Specification**

Model NO.:
 HS-003

• Seat: 1

Frame Material: Wood
Padding: Sponge
Armrest: With Armrest
Back Height: High Back
Fire Retardant Standard: ISO 8191

Inflatable:
 Non Inflatable

• Condition: New

# **Leisure Chairs H-HW03**

型号: HS-003 Model: HS-<u>003</u>

#### **Product Parameters**

Model HS-003

Cloth Cotton and linen cloth&Solvent-free anti fouling leather

Frame All Ash Wood
Size 1030mm\*875mm\*750mm

Material Description

- · Full top grain leather
- · Semi top grain leather
- ·Top grain leather
- · More