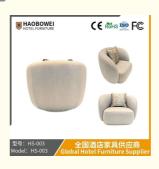

## **Product Specification**

Model NO.:
 HS-003

• Seat: 1

Frame Material: Wood
Padding: Sponge
Armrest: With Armrest
Back Height: High Back
Fire Retardant Standard: ISO 8191

Inflatable:
 Non Inflatable

• Condition: New

• Transport Package: Furniture Standard Export Package (Wooden

Case &Am

Fabric

• Specification: 1030mm\*875mm\*750mm

• Trademark: HAOBOWEI

• Origin: Foshan, Guangdong, China

# **Leisure Chairs H-HW03**

型号: HS-003 Model: HS-<u>003</u>