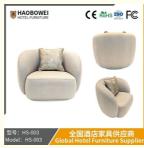

## **Product Specification**

• Model NO.: HS-003

Seat: 1Frame Material: Wood

Padding: Sponge
Armrest: With Armrest
Back Height: High Back
Fire Retardant Standard: ISO 8191
Material: Fabric

• Inflatable: Non Inflatable

# **Leisure Chairs H-HW03**

型号: HS-003 Model: HS-<u>003</u>