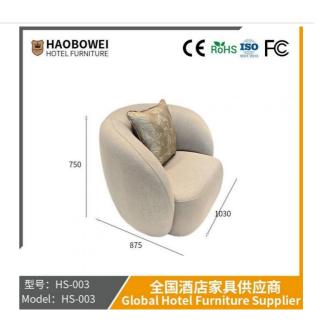

## **Product Specification**

• Model NO.: HS-003

Seat: 1Frame Material: Wood

Padding: Sponge
Armrest: With Armrest
Back Height: High Back
Fire Retardant Standard: ISO 8191
Material: Fabric

• Inflatable: Non Inflatable

• Condition: New

• Transport Package: Furniture Standard Export Package (Wooden

Case &Am

• Specification: 1030mm\*875mm\*750mm

• Trademark: HAOBOWEI

Origin: Foshan, Guangdong, China

# **Leisure Chairs H-HW03**

型号: HS-003 Model: HS-<u>003</u>

#### **Product Parameters**

Model HS-003

Cloth Cotton and linen cloth&Solvent-free anti fouling leather

Frame All Ash Wood
Size 1030mm\*875mm\*750mm

Material Description

- · Full top grain leather
- · Semi top grain leather
- ·Top grain leather
- · More