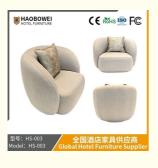

## **Product Specification**

• Model NO.: HS-003

Seat: 1Frame Material: Wood

Padding: Sponge
Armrest: With Armrest
Back Height: High Back
Fire Retardant Standard: ISO 8191
Material: Fabric

• Inflatable: Non Inflatable

• Condition: New

• Transport Package: Furniture Standard Export Package (Wooden

Case &Am

• Specification: 1030mm\*875mm\*750mm

• Trademark: HAOBOWEI

Origin: Foshan, Guangdong, China

# **Leisure Chairs H-HW03**

型号: HS-003 Model: HS-<u>003</u>