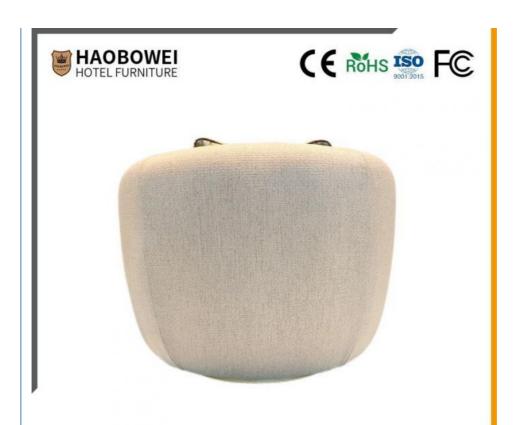

## **Product Specification**

• Model NO.: HS-003

Seat: 1Frame Material: Wood

Padding: Sponge
Armrest: With Armrest
Back Height: High Back
Fire Retardant Standard: ISO 8191
Material: Fabric

• Inflatable: Non Inflatable

# **Leisure Chairs H-HW03**

型号: HS-003 Model: HS-<u>003</u>