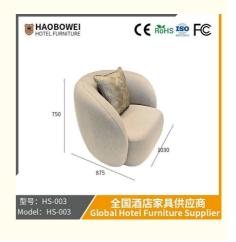

## **Product Specification**

• Model NO.: HS-003

Seat: 1Frame Material: Wood

Padding: Sponge
Armrest: With Armrest
Back Height: High Back
Fire Retardant Standard: ISO 8191
Material: Fabric

• Inflatable: Non Inflatable

• Condition: New

• Transport Package: Furniture Standard Export Package (Wooden

Case &Am

• Specification: 1030mm\*875mm\*750mm

• Trademark: HAOBOWEI

Origin: Foshan, Guangdong, China

# **Leisure Chairs H-HW03**

型号: HS-003 Model: HS-<u>003</u>