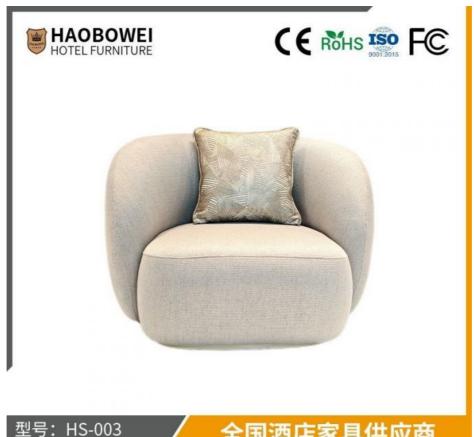

## **Product Specification**

• Model NO.: HS-003

Seat: 1Frame Material: Wood

Padding: Sponge
Armrest: With Armrest
Back Height: High Back
Fire Retardant Standard: ISO 8191
Material: Fabric

• Inflatable: Non Inflatable

#### **Product Parameters**

Model HS-003

Cloth Cotton and linen cloth&Solvent-free anti fouling leather

Frame All Ash Wood
Size 1030mm\*875mm\*750mm

Material Description

- · Full top grain leather
- · Semi top grain leather
- ·Top grain leather
- · More