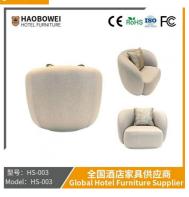

## **Product Specification**

• Model NO.: HS-003

Seat: 1Frame Material: Wood

Padding: Sponge
Armrest: With Armrest
Back Height: High Back
Fire Retardant Standard: ISO 8191
Material: Fabric

• Inflatable: Non Inflatable

# **Leisure Chairs H-HW03**

型号: HS-003 Model: HS-<u>003</u>

#### **Product Parameters**

Model HS-003

Cloth Cotton and linen cloth&Solvent-free anti fouling leather

Frame All Ash Wood
Size 1030mm\*875mm\*750mm

Material Description

- · Full top grain leather
- · Semi top grain leather
- ·Top grain leather
- · More