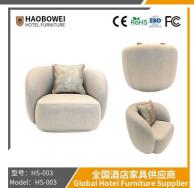

## **Product Specification**

• Model NO.: HS-003

Seat: 1Frame Material: Wood

Padding: Sponge
Armrest: With Armrest
Back Height: High Back
Fire Retardant Standard: ISO 8191
Material: Fabric

• Inflatable: Non Inflatable

# **Leisure Chairs H-HW03**

型号: HS-003 Model: HS-<u>003</u>

#### **Product Parameters**

Model HS-003

Cloth Cotton and linen cloth&Solvent-free anti fouling leather

Frame All Ash Wood
Size 1030mm\*875mm\*750mm

Material Description

- · Full top grain leather
- · Semi top grain leather
- ·Top grain leather
- · More