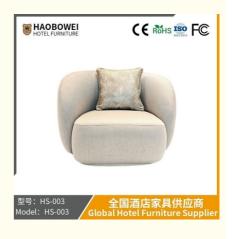

## **Product Specification**

• Model NO.: HS-003

Seat: 1Frame Material: Wood

Padding: Sponge
Armrest: With Armrest
Back Height: High Back
Fire Retardant Standard: ISO 8191
Material: Fabric

• Inflatable: Non Inflatable

• Condition: New

• Transport Package: Furniture Standard Export Package (Wooden

Case &Am

• Specification: 1030mm\*875mm\*750mm

• Trademark: HAOBOWEI

Origin: Foshan, Guangdong, China

# **Leisure Chairs H-HW03**

型号: HS-003 Model: HS-<u>003</u>