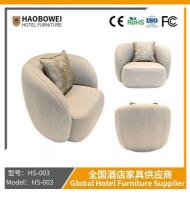

## **Product Specification**

• Model NO.: HS-003

Seat: 1Frame Material: Wood

Padding: Sponge
Armrest: With Armrest
Back Height: High Back
Fire Retardant Standard: ISO 8191
Material: Fabric

• Inflatable: Non Inflatable

# **Leisure Chairs H-HW03**

型号: HS-003 Model: HS-<u>003</u>

#### **Product Parameters**

Model HS-003

Cloth Cotton and linen cloth&Solvent-free anti fouling leather

Frame All Ash Wood
Size 1030mm\*875mm\*750mm

Material Description

- · Full top grain leather
- · Semi top grain leather
- ·Top grain leather
- · More