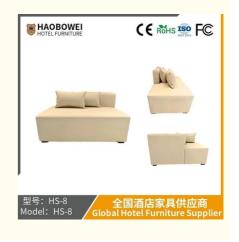

# **Leisure Chairs H-HW03**

型号: HS-8 Model: HS-8

# / 全国酒店家具供应商 Global Hotel Furniture Supplier

**Product Parameters** 

Model HS-8

Cloth Cotton and linen cloth&Solvent-free anti fouling leather

Frame All Ash Wood
Size 1200mm\*700mm\*670mm

Material Description