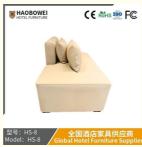

## **Product Specification**

Model NO.: HS-8 Seat: Many • Frame Material: Wood Padding: Sponge Armrest: With Armrest High Back Back Height: ISO 8191 • Fire Retardant Standard: Fabric Material:

Inflatable: Non Inflatable

# **Leisure Chairs H-HW03**

型号: HS-8 Model: HS-8

# / 全国酒店家具供应商 Global Hotel Furniture Supplier

**Product Parameters** 

Model HS-8

Cloth Cotton and linen cloth&Solvent-free anti fouling leather

Frame All Ash Wood
Size 1200mm\*700mm\*670mm

Material Description