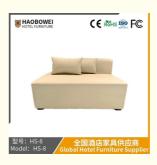

## **Product Specification**

Model NO.: HS-8 Seat: Many • Frame Material: Wood Padding: Sponge Armrest: With Armrest High Back Back Height: ISO 8191 • Fire Retardant Standard: Fabric Material:

Inflatable: Non Inflatable

# **Leisure Chairs H-HW03**

型号: HS-8 Model: HS-8

# / 全国酒店家具供应商 Global Hotel Furniture Supplier

**Product Parameters** 

Model HS-8

Cloth Cotton and linen cloth&Solvent-free anti fouling leather

Frame All Ash Wood
Size 1200mm\*700mm\*670mm

Material Description