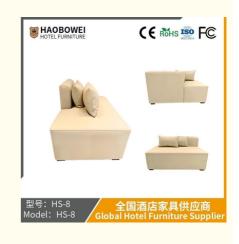

# **Leisure Chairs H-HW03**

型号: HS-8 Model: HS-8

# / 全国酒店家具供应商 Global Hotel Furniture Supplier

**Product Parameters** 

Model HS-8

Cloth Cotton and linen cloth&Solvent-free anti fouling leather

Frame All Ash Wood
Size 1200mm\*700mm\*670mm

Material Description