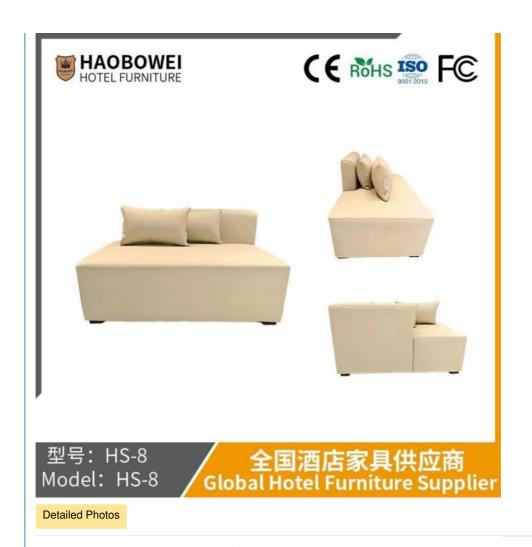

# **Leisure Chairs H-HW03**

型号: HS-8 Model: HS-8

# / 全国酒店家具供应商 Global Hotel Furniture Supplier

**Product Parameters** 

Model HS-8

Cloth Cotton and linen cloth&Solvent-free anti fouling leather

Frame All Ash Wood
Size 1200mm\*700mm\*670mm

Material Description