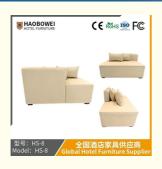

# **Leisure Chairs H-HW03**

型号: HS-8 Model: HS-8

# / 全国酒店家具供应商 Global Hotel Furniture Supplier

**Product Parameters** 

Model HS-8

Cloth Cotton and linen cloth&Solvent-free anti fouling leather

Frame All Ash Wood
Size 1200mm\*700mm\*670mm

Material Description