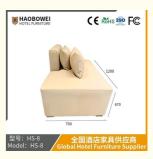

## **Product Specification**

Model NO.: HS-8 Seat: Many • Frame Material: Wood Padding: Sponge Armrest: With Armrest High Back Back Height: ISO 8191 • Fire Retardant Standard: Fabric Material:

Inflatable: Non Inflatable

# **Leisure Chairs H-HW03**

型号: HS-8 Model: HS-8

# / 全国酒店家具供应商 Global Hotel Furniture Supplier

**Product Parameters** 

Model HS-8

Cloth Cotton and linen cloth&Solvent-free anti fouling leather

Frame All Ash Wood
Size 1200mm\*700mm\*670mm

Material Description