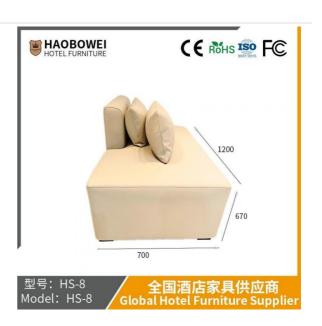

# **Leisure Chairs H-HW03**

型号: HS-8 Model: HS-8

# / 全国酒店家具供应商 Global Hotel Furniture Supplier

**Product Parameters** 

Model HS-8

Cloth Cotton and linen cloth&Solvent-free anti fouling leather

Frame All Ash Wood
Size 1200mm\*700mm\*670mm

Material Description