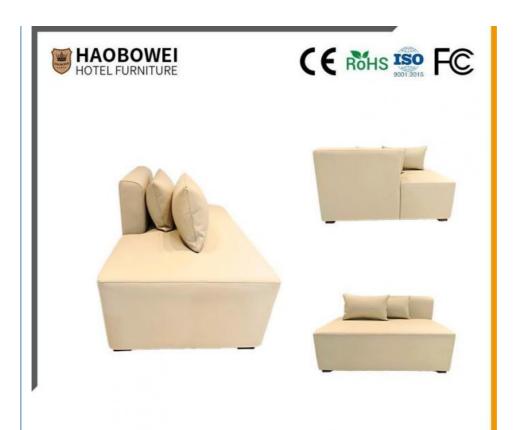

# **Leisure Chairs H-HW03**

型号: HS-8 Model: HS-8

# / 全国酒店家具供应商 Global Hotel Furniture Supplier

**Product Parameters** 

Model HS-8

Cloth Cotton and linen cloth&Solvent-free anti fouling leather

Frame All Ash Wood
Size 1200mm\*700mm\*670mm

Material Description