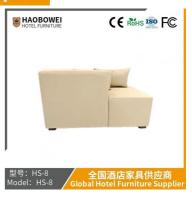

# **Leisure Chairs H-HW03**

型号: HS-8 Model: HS-8

# / 全国酒店家具供应商 Global Hotel Furniture Supplier

**Product Parameters** 

Model HS-8

Cloth Cotton and linen cloth&Solvent-free anti fouling leather

Frame All Ash Wood
Size 1200mm\*700mm\*670mm

Material Description