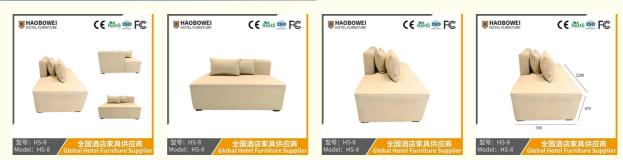

### Net Red Bean Curd Block Nordic Cream Wind Square Modern Simple Small Living Room Sofa

| Certification:                         | EPA, TECO, CARB, FSC, REACH, Oeko-<br>Tex Standard 100 | HAOBOWEI<br>HOTEL FURNITURE                             |
|----------------------------------------|--------------------------------------------------------|---------------------------------------------------------|
|                                        |                                                        |                                                         |
| Product Specification Model NO.:       | HS-8                                                   | 型号: HS-8<br>Model: HS-8<br>Global Hotel Furniture S     |
| • Seat:                                | Many                                                   |                                                         |
| <ul> <li>Frame Material:</li> </ul>    | Wood                                                   |                                                         |
| • Padding:                             | Sponge                                                 |                                                         |
| Armrest:                               | With Armrest                                           |                                                         |
| <ul> <li>Back Height:</li> </ul>       | High Back                                              |                                                         |
| • Fire Retardant Standard:             | ISO 8191                                               |                                                         |
| • Material:                            | Fabric                                                 |                                                         |
| <ul> <li>Inflatable:</li> </ul>        | Non Inflatable                                         |                                                         |
| Condition:                             | New                                                    | 型号: HS-8 / 全国洒店家具供M                                     |
| <ul> <li>Transport Package:</li> </ul> | Furniture Standard Export Package (Wooden Case &Am     | 型号:HS-8 全国酒店家具供函<br>Model:HS-8 Global Hotel Furniture S |
| <ul> <li>Trademark:</li> </ul>         | HAOBOWEI                                               |                                                         |
|                                        | Foshan, Guangdong, China                               |                                                         |
| • Origin:                              |                                                        |                                                         |