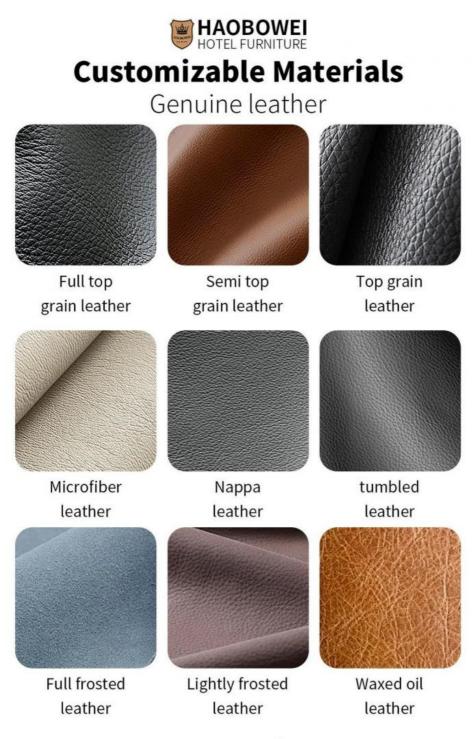

## **HAOBOWEI** HOTEL FURNITURE **Customizable Materials**

- $\cdot\,\mbox{Full}$  top grain leather
- · Semi top grain leather
- ·Top grain leather
- More

- ·Solid wood board.
- · Solid wood multi-layer board
- · Solid wood particle board.
- More