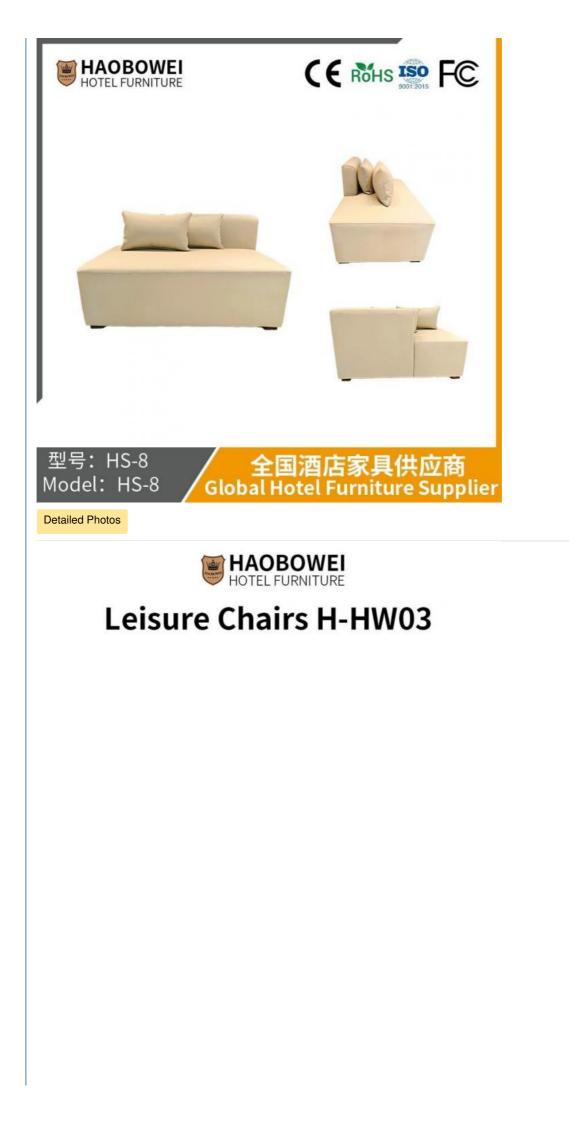

### Net Red Bean Curd Block Nordic Cream Wind Square Modern Simple Small Living Room Sofa

| Certification:                         | EPA, TECO, CARB, FSC, REACH, Oeko-<br>Tex Standard 100 | HAOBOWEI<br>HOTEL FURNITURE                             |
|----------------------------------------|--------------------------------------------------------|---------------------------------------------------------|
|                                        |                                                        |                                                         |
| Product Specification Model NO.:       | HS-8                                                   | 型号: HS-8<br>Model: HS-8<br>Global Hotel Furniture S     |
| • Seat:                                | Many                                                   |                                                         |
| <ul> <li>Frame Material:</li> </ul>    | Wood                                                   |                                                         |
| • Padding:                             | Sponge                                                 |                                                         |
| Armrest:                               | With Armrest                                           |                                                         |
| <ul> <li>Back Height:</li> </ul>       | High Back                                              |                                                         |
| • Fire Retardant Standard:             | ISO 8191                                               |                                                         |
| • Material:                            | Fabric                                                 |                                                         |
| <ul> <li>Inflatable:</li> </ul>        | Non Inflatable                                         |                                                         |
| Condition:                             | New                                                    | 型号: HS-8 / 全国洒店家具供M                                     |
| <ul> <li>Transport Package:</li> </ul> | Furniture Standard Export Package (Wooden Case &Am     | 型号:HS-8 全国酒店家具供函<br>Model:HS-8 Global Hotel Furniture S |
| <ul> <li>Trademark:</li> </ul>         | HAOBOWEI                                               |                                                         |
|                                        | Foshan, Guangdong, China                               |                                                         |
| • Origin:                              |                                                        |                                                         |