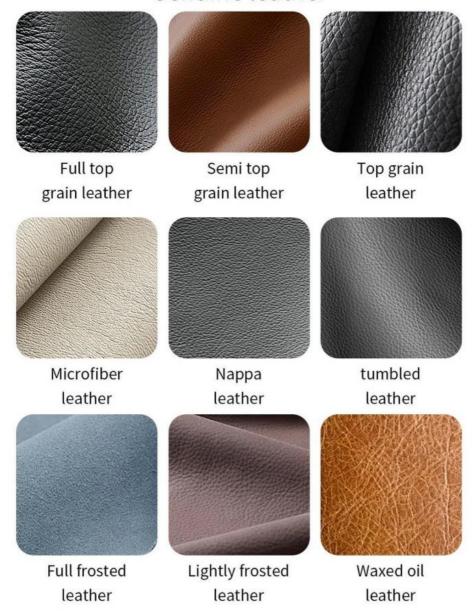

Leather Solvent-free anti fouling leather

Frame All Ash Wood
Size 690mm\*740mm\*870mm

Material Description

- · Full top grain leather
- · Semi top grain leather
- ·Top grain leather
- · More

- · Solid wood board.
- · Solid wood multi-layer board
- · Solid wood particle board.
- · More

Genuine leather

Imitation leather