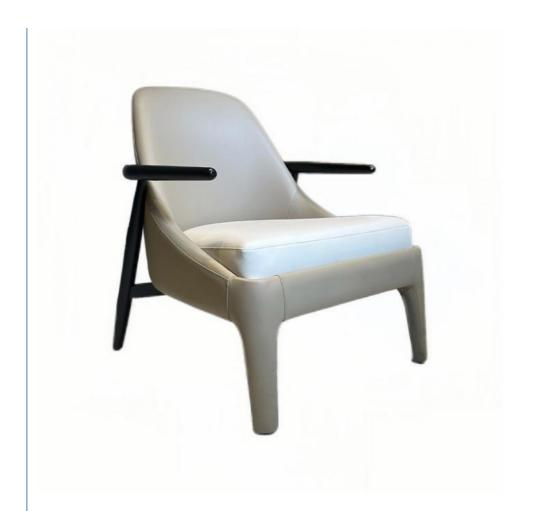

# **Leisure Chair Zone**

\*For more material details, please consult us

**Detailed Photos** 

H-HW07

H-HW08

**Leisure Chairs H-HW09** 

**Product Parameters** 

Model H-HW09

Leather Solvent-free anti fouling leather

Frame All Ash Wood
Size 690mm\*740mm\*870mm

Material Description

- · Full top grain leather
- · Semi top grain leather
- ·Top grain leather
- · More

- · Solid wood board.
- · Solid wood multi-layer board
- · Solid wood particle board.
- · More