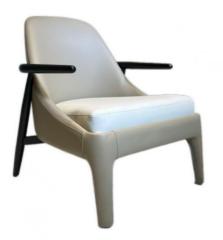

# **Leisure Chair Zone**

\*For more material details, please consult us

**Detailed Photos** 

H-HW07

H-HW08

**Leisure Chairs H-HW09** 

**Product Parameters** 

Model H-HW09

Leather Solvent-free anti fouling leather

Frame All Ash Wood
Size 690mm\*740mm\*870mm

Material Description

- · Full top grain leather
- · Semi top grain leather
- ·Top grain leather
- · More

- · Solid wood board.
- · Solid wood multi-layer board
- · Solid wood particle board.
- · More