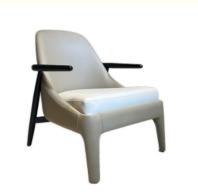

# **Leisure Chair Zone**

\*For more material details, please consult us

**Detailed Photos** 

H-HW07

H-HW08

**Leisure Chairs H-HW09** 

**Product Parameters** 

Model H-HW09

Leather Solvent-free anti fouling leather

Frame All Ash Wood
Size 690mm\*740mm\*870mm

Material Description

- · Full top grain leather
- · Semi top grain leather
- ·Top grain leather
- · More

- · Solid wood board.
- · Solid wood multi-layer board
- · Solid wood particle board.
- · More