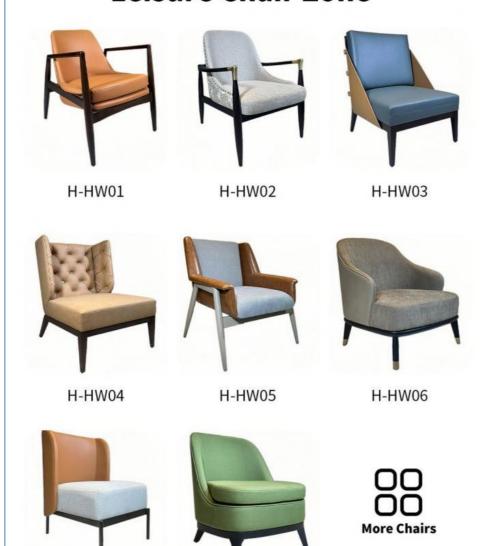

# **Leisure Chair Zone**

\*For more material details, please consult us

**Detailed Photos** 

H-HW07

H-HW08

**Leisure Chairs H-HW09** 

**Product Parameters** 

Model H-HW09

Leather Solvent-free anti fouling leather

Frame All Ash Wood
Size 690mm\*740mm\*870mm

Material Description

- · Full top grain leather
- · Semi top grain leather
- ·Top grain leather
- · More

- · Solid wood board.
- · Solid wood multi-layer board
- · Solid wood particle board.
- · More