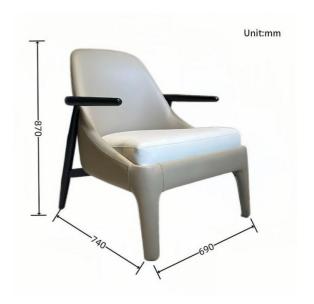

# **Leisure Chair Zone**

\*For more material details, please consult us

**Detailed Photos** 

H-HW07

H-HW08

**Leisure Chairs H-HW09** 

**Product Parameters** 

Model H-HW09

Leather Solvent-free anti fouling leather

Frame All Ash Wood
Size 690mm\*740mm\*870mm

Material Description

- · Full top grain leather
- · Semi top grain leather
- ·Top grain leather
- · More

- · Solid wood board.
- · Solid wood multi-layer board
- · Solid wood particle board.
- · More