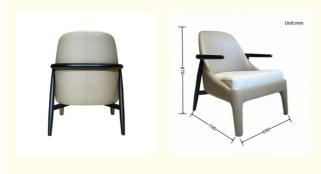

# **Leisure Chair Zone**

\*For more material details, please consult us

**Detailed Photos** 

H-HW07

H-HW08

**Leisure Chairs H-HW09** 

**Product Parameters** 

Model H-HW09

Leather Solvent-free anti fouling leather

Frame All Ash Wood
Size 690mm\*740mm\*870mm

Material Description

- · Full top grain leather
- · Semi top grain leather
- ·Top grain leather
- · More

- · Solid wood board.
- · Solid wood multi-layer board
- · Solid wood particle board.
- · More