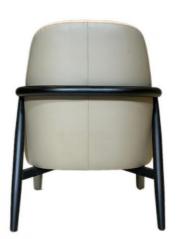

# **Leisure Chair Zone**

\*For more material details, please consult us

**Detailed Photos** 

H-HW07

H-HW08

**Leisure Chairs H-HW09** 

**Product Parameters** 

Model H-HW09

Leather Solvent-free anti fouling leather

Frame All Ash Wood
Size 690mm\*740mm\*870mm

Material Description

- · Full top grain leather
- · Semi top grain leather
- ·Top grain leather
- · More

- · Solid wood board.
- · Solid wood multi-layer board
- · Solid wood particle board.
- · More