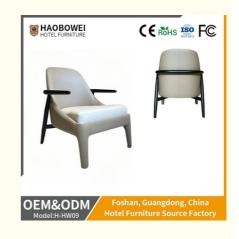

# **Leisure Chair Zone**

\*For more material details, please consult us

**Detailed Photos** 

H-HW07

H-HW08

**Leisure Chairs H-HW09** 

**Product Parameters** 

Model H-HW09

Leather Solvent-free anti fouling leather

Frame All Ash Wood
Size 690mm\*740mm\*870mm

Material Description

- · Full top grain leather
- · Semi top grain leather
- ·Top grain leather
- · More

- · Solid wood board.
- · Solid wood multi-layer board
- · Solid wood particle board.
- · More