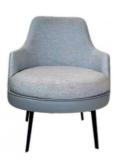

# **Leisure Chair Zone**

\*For more material details, please consult us

**Detailed Photos** 

H-HW07

H-HW08

**Leisure Chairs H-HW10** 

## Product Parameters

Model H-HW10

Leather Solvent-free anti fouling leather & Cotton and linen cloth

Frame Matel
Size 670mm\*770mm\*800mm

Material Description

- · Full top grain leather
- · Semi top grain leather
- ·Top grain leather
- · More