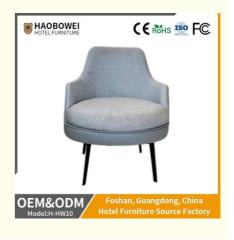

## **Product Specification**

Model NO.: H-HW10

Material: Metal&Solvent-Free Anti Fouling Leather

Customized: CustomizedFolded: UnfoldedRotary: Fixed

• Usage: Hotel, Bedroom

• Condition: New

 Function: Home Dining Room/Hotel Restaurant/Banquet/Party

## Product Parameters

Model H-HW10

Leather Solvent-free anti fouling leather & Cotton and linen cloth

Frame Matel
Size 670mm\*770mm\*800mm

Material Description

- · Full top grain leather
- · Semi top grain leather
- ·Top grain leather
- · More