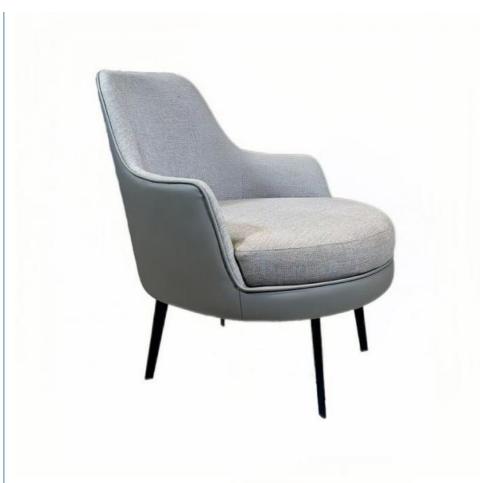

# **Leisure Chair Zone**

\*For more material details, please consult us

**Detailed Photos** 

H-HW07

H-HW08

**Leisure Chairs H-HW10** 

## Product Parameters

Model H-HW10

Leather Solvent-free anti fouling leather & Cotton and linen cloth

Frame Matel
Size 670mm\*770mm\*800mm

Material Description

- · Full top grain leather
- · Semi top grain leather
- ·Top grain leather
- · More