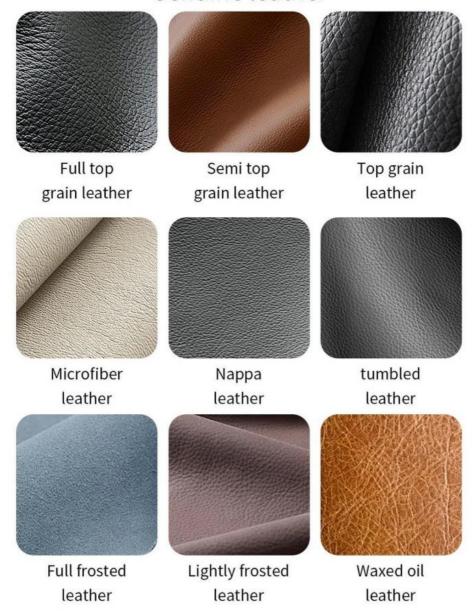

## Product Parameters

Model H-HW10

Leather Solvent-free anti fouling leather & Cotton and linen cloth

Frame Matel
Size 670mm\*770mm\*800mm

Material Description

- · Full top grain leather
- · Semi top grain leather
- ·Top grain leather
- · More

<sup>\*</sup>For more material details, please consult us

Genuine leather

Imitation leather