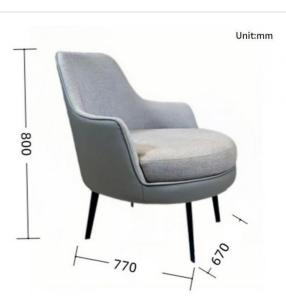

## Product Parameters

Model H-HW10

Leather Solvent-free anti fouling leather & Cotton and linen cloth

Frame Matel
Size 670mm\*770mm\*800mm

Material Description

- · Full top grain leather
- · Semi top grain leather
- ·Top grain leather
- · More