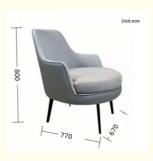

## Product Parameters

Model H-HW10

Leather Solvent-free anti fouling leather & Cotton and linen cloth

Frame Matel
Size 670mm\*770mm\*800mm

Material Description

- · Full top grain leather
- · Semi top grain leather
- ·Top grain leather
- · More