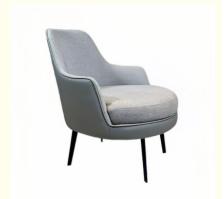

# **Leisure Chair Zone**

\*For more material details, please consult us

**Detailed Photos** 

H-HW07

H-HW08

**Leisure Chairs H-HW10** 

## Product Parameters

Model H-HW10

Leather Solvent-free anti fouling leather & Cotton and linen cloth

Frame Matel
Size 670mm\*770mm\*800mm

Material Description

- · Full top grain leather
- · Semi top grain leather
- ·Top grain leather
- · More