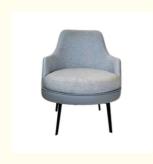

# **Leisure Chair Zone**

\*For more material details, please consult us

**Detailed Photos** 

H-HW07

H-HW08

**Leisure Chairs H-HW10** 

## Product Parameters

Model H-HW10

Leather Solvent-free anti fouling leather & Cotton and linen cloth

Frame Matel
Size 670mm\*770mm\*800mm

Material Description

- · Full top grain leather
- · Semi top grain leather
- ·Top grain leather
- · More