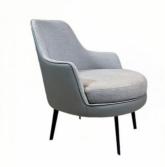

# **Leisure Chair Zone**

\*For more material details, please consult us

**Detailed Photos** 

H-HW07

H-HW08

**Leisure Chairs H-HW10** 

## Product Parameters

Model H-HW10

Leather Solvent-free anti fouling leather & Cotton and linen cloth

Frame Matel
Size 670mm\*770mm\*800mm

Material Description

- · Full top grain leather
- · Semi top grain leather
- ·Top grain leather
- · More