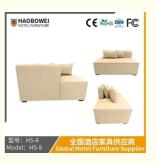

## **Product Specification**

Model NO.: HS-8 Seat: Many • Frame Material: Wood · Padding: Sponge Armrest: With Armrest High Back • Back Height: ISO 8191 • Fire Retardant Standard: Fabric Material:

Inflatable: Non Inflatable

# **Leisure Chairs H-HW03**

型号: HS-8 Model: HS-8

# / 全国酒店家具供应商 Global Hotel Furniture Supplier

**Product Parameters** 

Model HS-8

Cloth Cotton and linen cloth&Solvent-free anti fouling leather

Frame All Ash Wood
Size 1200mm\*700mm\*670mm

Material Description