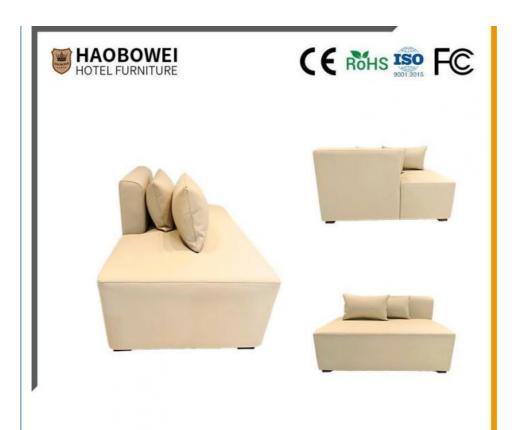

## **Product Specification**

Model NO.: HS-8 Seat: Many • Frame Material: Wood · Padding: Sponge Armrest: With Armrest High Back • Back Height: ISO 8191 • Fire Retardant Standard: Fabric Material:

Inflatable: Non Inflatable

# **Leisure Chairs H-HW03**

型号: HS-8 Model: HS-8

# / 全国酒店家具供应商 Global Hotel Furniture Supplier

**Product Parameters** 

Model HS-8

Cloth Cotton and linen cloth&Solvent-free anti fouling leather

Frame All Ash Wood
Size 1200mm\*700mm\*670mm

Material Description