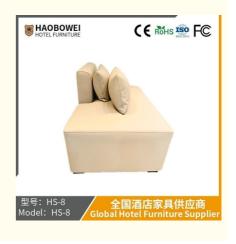

# **Leisure Chairs H-HW03**

型号: HS-8 Model: HS-8

# / 全国酒店家具供应商 Global Hotel Furniture Supplier

**Product Parameters** 

Model HS-8

Cloth Cotton and linen cloth&Solvent-free anti fouling leather

Frame All Ash Wood
Size 1200mm\*700mm\*670mm

Material Description