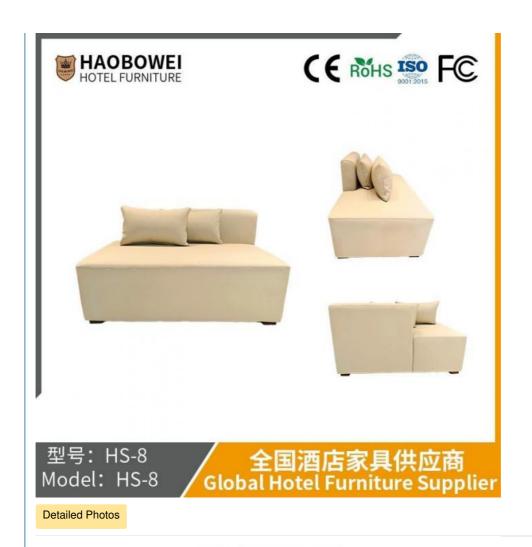

## **Product Specification**

Model NO.: HS-8 Seat: Many • Frame Material: Wood · Padding: Sponge Armrest: With Armrest High Back • Back Height: ISO 8191 • Fire Retardant Standard: Fabric Material:

Inflatable: Non Inflatable

# **Leisure Chairs H-HW03**

型号: HS-8 Model: HS-8

# / 全国酒店家具供应商 Global Hotel Furniture Supplier

**Product Parameters** 

Model HS-8

Cloth Cotton and linen cloth&Solvent-free anti fouling leather

Frame All Ash Wood
Size 1200mm\*700mm\*670mm

Material Description