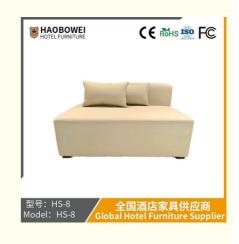

# **Leisure Chairs H-HW03**

型号: HS-8 Model: HS-8

# / 全国酒店家具供应商 Global Hotel Furniture Supplier

**Product Parameters** 

Model HS-8

Cloth Cotton and linen cloth&Solvent-free anti fouling leather

Frame All Ash Wood
Size 1200mm\*700mm\*670mm

Material Description