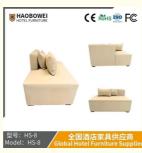

## **Product Specification**

Model NO.: HS-8 Seat: Many • Frame Material: Wood · Padding: Sponge Armrest: With Armrest High Back • Back Height: ISO 8191 • Fire Retardant Standard: Fabric Material:

Inflatable: Non Inflatable

# **Leisure Chairs H-HW03**

型号: HS-8 Model: HS-8

# / 全国酒店家具供应商 Global Hotel Furniture Supplier

**Product Parameters** 

Model HS-8

Cloth Cotton and linen cloth&Solvent-free anti fouling leather

Frame All Ash Wood
Size 1200mm\*700mm\*670mm

Material Description