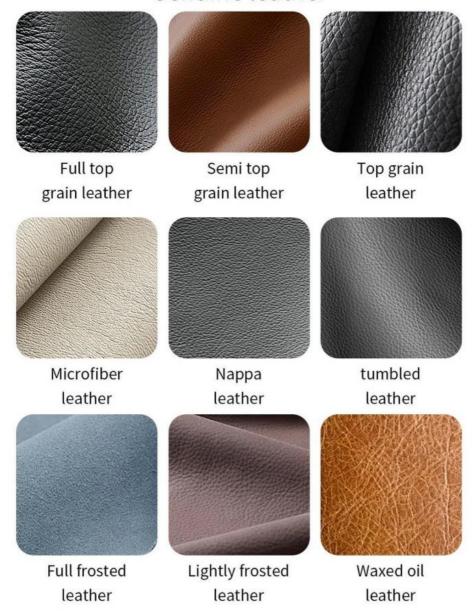

- · Full top grain leather
- · Semi top grain leather
- ·Top grain leather
- · More

- · Solid wood board.
- · Solid wood multi-layer board
- · Solid wood particle board.
- · More

- · North American black walnut.
- · North American hard maple.
- · White oak
- ·More

# Polyurethane Synthetic Leather

It is an artificial synthetic material, which has the appearance and texture similar to that of natural leather, but the cost is relatively low.

# **Ecological leather**

It can simulate the appearance and touch similar to that of natural leather and has certain performances such as abrasion resistance and scratch resistance.

# Science and technology fabric

Technical fabric features similar appearance and texture to natural leather, good breathability, abrasion resistance, easy cleaning, high cost-effectiveness and rich colors.