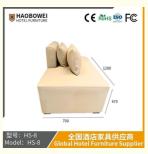

# / 全国酒店家具供应商 Global Hotel Furniture Supplier

**Product Parameters** 

Model HS-8

Cloth Cotton and linen cloth&Solvent-free anti fouling leather

Frame All Ash Wood
Size 1200mm\*700mm\*670mm

Material Description