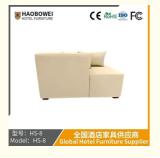

# **Leisure Chairs H-HW03**

型号: HS-8 Model: HS-8

# / 全国酒店家具供应商 Global Hotel Furniture Supplier

**Product Parameters** 

Model HS-8

Cloth Cotton and linen cloth&Solvent-free anti fouling leather

Frame All Ash Wood
Size 1200mm\*700mm\*670mm

Material Description