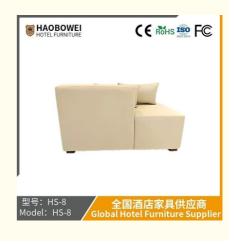

## **Product Specification**

Model NO.: HS-8 Seat: Many • Frame Material: Wood Padding: Sponge Armrest: With Armrest High Back • Back Height: ISO 8191 • Fire Retardant Standard: Fabric Material:

Inflatable: Non Inflatable

# **Leisure Chairs H-HW03**

型号: HS-8 Model: HS-8

# / 全国酒店家具供应商 Global Hotel Furniture Supplier

**Product Parameters** 

Model HS-8

Cloth Cotton and linen cloth&Solvent-free anti fouling leather

Frame All Ash Wood
Size 1200mm\*700mm\*670mm

Material Description