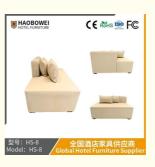

# **Leisure Chairs H-HW03**

型号: HS-8 Model: HS-8

# / 全国酒店家具供应商 Global Hotel Furniture Supplier

**Product Parameters** 

Model HS-8

Cloth Cotton and linen cloth&Solvent-free anti fouling leather

Frame All Ash Wood
Size 1200mm\*700mm\*670mm

Material Description