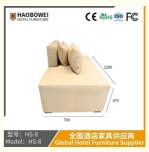

# **Leisure Chairs H-HW03**

型号: HS-8 Model: HS-8

# / 全国酒店家具供应商 Global Hotel Furniture Supplier

**Product Parameters** 

Model HS-8

Cloth Cotton and linen cloth&Solvent-free anti fouling leather

Frame All Ash Wood
Size 1200mm\*700mm\*670mm

Material Description