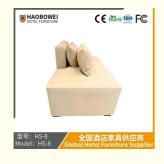

## **Product Specification**

Model NO.: HS-8 Seat: Many • Frame Material: Wood Padding: Sponge Armrest: With Armrest High Back • Back Height: ISO 8191 • Fire Retardant Standard: Fabric Material:

Inflatable: Non Inflatable

# **Leisure Chairs H-HW03**

型号: HS-8 Model: HS-8

# / 全国酒店家具供应商 Global Hotel Furniture Supplier

**Product Parameters** 

Model HS-8

Cloth Cotton and linen cloth&Solvent-free anti fouling leather

Frame All Ash Wood
Size 1200mm\*700mm\*670mm

Material Description