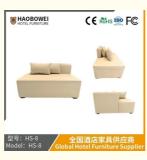

# **Leisure Chairs H-HW03**

型号: HS-8 Model: HS-8

# / 全国酒店家具供应商 Global Hotel Furniture Supplier

**Product Parameters** 

Model HS-8

Cloth Cotton and linen cloth&Solvent-free anti fouling leather

Frame All Ash Wood
Size 1200mm\*700mm\*670mm

Material Description