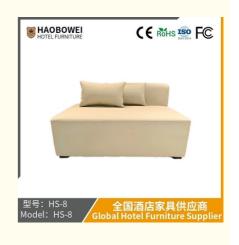

## **Product Specification**

Model NO.: HS-8 Seat: Many • Frame Material: Wood Padding: Sponge Armrest: With Armrest High Back • Back Height: ISO 8191 • Fire Retardant Standard: Fabric Material:

Inflatable: Non Inflatable

# **Leisure Chairs H-HW03**

型号: HS-8 Model: HS-8

# / 全国酒店家具供应商 Global Hotel Furniture Supplier

**Product Parameters** 

Model HS-8

Cloth Cotton and linen cloth&Solvent-free anti fouling leather

Frame All Ash Wood
Size 1200mm\*700mm\*670mm

Material Description