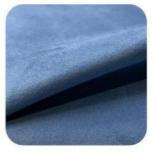

- · Full top grain leather
- · Semi top grain leather
- ·Top grain leather
- · More

- · Solid wood board.
- · Solid wood multi-layer board
- · Solid wood particle board.
- · More

- · North American black walnut.
- · North American hard maple.
- · White oak
- ·More

- · Cotton cloth
- · Linen cloth
- · Cotton and linen cloth
- · More

<sup>\*</sup>For more material details, please consult us

Genuine leather

Imitation leather

# Polyurethane Synthetic Leather

It is an artificial synthetic material, which has the appearance and texture similar to that of natural leather, but the cost is relatively low.