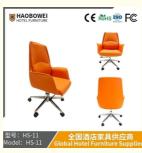

## **Product Specification**

Model NO.: HS-11

Material: Ash Wood Frame And Leather

Customized: CustomizedFolded: UnfoldedRotary: Fixed

• Usage: Bar, Hotel, Study, Dining Room, Bedroom

• Condition: New

• Function: Home Dining Room/Hotel

# 全国酒店家具供应商 Global Hotel Furniture Supplier

**Product Parameters** 

Model HS-11

Leather Solvent-free anti fouling leather
Frame All Ash Wood

Size 640mm\*730mm\*1040mm

型号: HS-11 Model: HS-11

/ 全国酒店家具供应商 Global Hotel Furniture Supplier