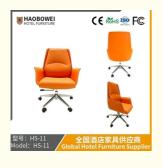

## **Product Specification**

Model NO.: HS-11

Material: Ash Wood Frame And Leather

Customized: CustomizedFolded: UnfoldedRotary: Fixed

• Usage: Bar, Hotel, Study, Dining Room, Bedroom

• Condition: New

• Function: Home Dining Room/Hotel

# **Leisure Chair Zone**

\*For more material details, please consult us

**Detailed Photos** 

H-HW07

H-HW08

**Leisure Chairs H-HW03** 

型号: HS-11 Model: HS-11

# 全国酒店家具供应商 Global Hotel Furniture Supplier

**Product Parameters** 

Model HS-11

Leather Solvent-free anti fouling leather
Frame All Ash Wood

Size 640mm\*730mm\*1040mm

型号: HS-11 Model: HS-11

/ 全国酒店家具供应商 Global Hotel Furniture Supplier