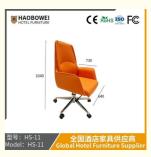

# 全国酒店家具供应商 Global Hotel Furniture Supplier

**Product Parameters** 

Model HS-11

Leather Solvent-free anti fouling leather
Frame All Ash Wood

Size 640mm\*730mm\*1040mm

型号: HS-11 Model: HS-11

/ 全国酒店家具供应商 Global Hotel Furniture Supplier