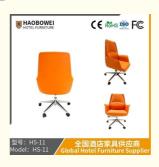

## **Product Specification**

Model NO.: HS-11

Material: Ash Wood Frame And Leather

Customized: CustomizedFolded: UnfoldedRotary: Fixed

• Usage: Bar, Hotel, Study, Dining Room, Bedroom

• Condition: New

• Function: Home Dining Room/Hotel

# 全国酒店家具供应商 Global Hotel Furniture Supplier

**Product Parameters** 

Model HS-11

Leather Solvent-free anti fouling leather
Frame All Ash Wood

Size 640mm\*730mm\*1040mm

型号: HS-11 Model: HS-11

/ 全国酒店家具供应商 Global Hotel Furniture Supplier