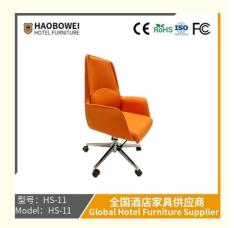

## **Product Specification**

Model NO.: HS-11

Material: Ash Wood Frame And Leather

Customized: CustomizedFolded: UnfoldedRotary: Fixed

• Usage: Bar, Hotel, Study, Dining Room, Bedroom

• Condition: New

• Function: Home Dining Room/Hotel

# **Leisure Chair Zone**

\*For more material details, please consult us

**Detailed Photos** 

H-HW07

H-HW08

**Leisure Chairs H-HW03** 

型号: HS-11 Model: HS-11

# 全国酒店家具供应商 Global Hotel Furniture Supplier

**Product Parameters** 

Model HS-11

Leather Solvent-free anti fouling leather
Frame All Ash Wood

Size 640mm\*730mm\*1040mm

型号: HS-11 Model: HS-11

/ 全国酒店家具供应商 Global Hotel Furniture Supplier