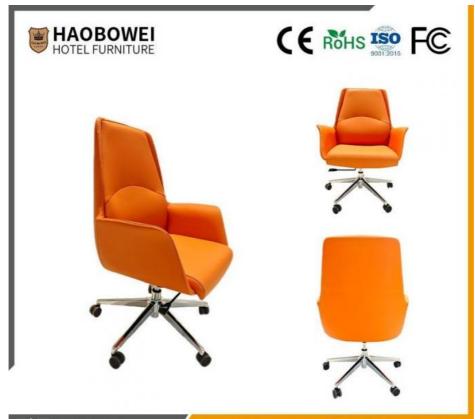

## **Product Specification**

Model NO.: HS-11

Material: Ash Wood Frame And Leather

Customized: CustomizedFolded: UnfoldedRotary: Fixed

• Usage: Bar, Hotel, Study, Dining Room, Bedroom

• Condition: New

• Function: Home Dining Room/Hotel

# 全国酒店家具供应商 Global Hotel Furniture Supplier

**Product Parameters** 

Model HS-11

Leather Solvent-free anti fouling leather
Frame All Ash Wood

Size 640mm\*730mm\*1040mm

型号: HS-11 Model: HS-11

/ 全国酒店家具供应商 Global Hotel Furniture Supplier