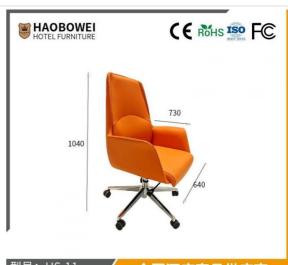

# 全国酒店家具供应商 Global Hotel Furniture Supplier

**Product Parameters** 

Model HS-11

Leather Solvent-free anti fouling leather
Frame All Ash Wood

Size 640mm\*730mm\*1040mm

型号: HS-11 Model: HS-11

/ 全国酒店家具供应商 Global Hotel Furniture Supplier