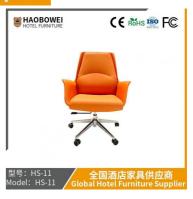

## **Product Specification**

Model NO.: HS-11

Material: Ash Wood Frame And Leather

Customized: CustomizedFolded: UnfoldedRotary: Fixed

• Usage: Bar, Hotel, Study, Dining Room, Bedroom

• Condition: New

• Function: Home Dining Room/Hotel

# 全国酒店家具供应商 Global Hotel Furniture Supplier

**Product Parameters** 

Model HS-11

Leather Solvent-free anti fouling leather
Frame All Ash Wood

Size 640mm\*730mm\*1040mm

型号: HS-11 Model: HS-11

/ 全国酒店家具供应商 Global Hotel Furniture Supplier