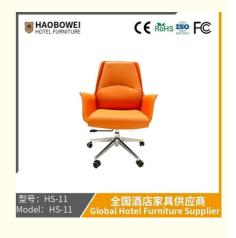

## **Product Specification**

Model NO.: HS-11

Material: Ash Wood Frame And Leather

Customized: CustomizedFolded: UnfoldedRotary: Fixed

• Usage: Bar, Hotel, Study, Dining Room, Bedroom

• Condition: New

• Function: Home Dining Room/Hotel

# **Leisure Chair Zone**

\*For more material details, please consult us

**Detailed Photos** 

H-HW07

H-HW08

**Leisure Chairs H-HW03** 

型号: HS-11 Model: HS-11

# 全国酒店家具供应商 Global Hotel Furniture Supplier

**Product Parameters** 

Model HS-11

Leather Solvent-free anti fouling leather
Frame All Ash Wood

Size 640mm\*730mm\*1040mm

型号: HS-11 Model: HS-11

/ 全国酒店家具供应商 Global Hotel Furniture Supplier