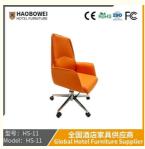

## **Product Specification**

Model NO.:
 HS-11

Material: Ash Wood Frame And Leather

Customized: CustomizedFolded: UnfoldedRotary: Fixed

• Usage: Bar, Hotel, Study, Dining Room, Bedroom

Condition: New

• Function: Home Dining Room/Hotel

# 全国酒店家具供应商 Global Hotel Furniture Supplier

**Product Parameters** 

Model HS-11

Leather Solvent-free anti fouling leather
Frame All Ash Wood

Size 640mm\*730mm\*1040mm

型号: HS-11 Model: HS-11

/ 全国酒店家具供应商 Global Hotel Furniture Supplier