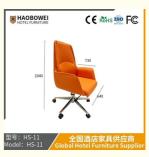

## **Product Specification**

Model NO.:
 HS-11

Material: Ash Wood Frame And Leather

Customized: CustomizedFolded: UnfoldedRotary: Fixed

• Usage: Bar, Hotel, Study, Dining Room, Bedroom

Condition: New

• Function: Home Dining Room/Hotel

# 全国酒店家具供应商 Global Hotel Furniture Supplier

**Product Parameters** 

Model HS-11

Leather Solvent-free anti fouling leather
Frame All Ash Wood

Size 640mm\*730mm\*1040mm

型号: HS-11 Model: HS-11

/ 全国酒店家具供应商 Global Hotel Furniture Supplier