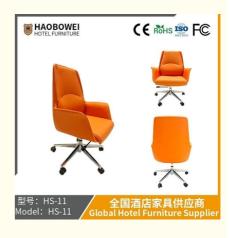

## **Product Specification**

Model NO.:
 HS-11

Material: Ash Wood Frame And Leather

Customized: CustomizedFolded: UnfoldedRotary: Fixed

• Usage: Bar, Hotel, Study, Dining Room, Bedroom

Condition: New

• Function: Home Dining Room/Hotel

# **Leisure Chair Zone**

\*For more material details, please consult us

**Detailed Photos** 

H-HW07

H-HW08

**Leisure Chairs H-HW03** 

型号: HS-11 Model: HS-11

# 全国酒店家具供应商 Global Hotel Furniture Supplier

**Product Parameters** 

Model HS-11

Leather Solvent-free anti fouling leather
Frame All Ash Wood

Size 640mm\*730mm\*1040mm

型号: HS-11 Model: HS-11

/ 全国酒店家具供应商 Global Hotel Furniture Supplier