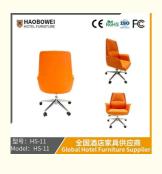

## **Product Specification**

Model NO.:
 HS-11

Material: Ash Wood Frame And Leather

Customized: CustomizedFolded: UnfoldedRotary: Fixed

• Usage: Bar, Hotel, Study, Dining Room, Bedroom

Condition: New

• Function: Home Dining Room/Hotel

# **Leisure Chair Zone**

\*For more material details, please consult us

**Detailed Photos** 

H-HW07

H-HW08

**Leisure Chairs H-HW03** 

型号: HS-11 Model: HS-11

# 全国酒店家具供应商 Global Hotel Furniture Supplier

**Product Parameters** 

Model HS-11

Leather Solvent-free anti fouling leather
Frame All Ash Wood

Size 640mm\*730mm\*1040mm

型号: HS-11 Model: HS-11

/ 全国酒店家具供应商 Global Hotel Furniture Supplier