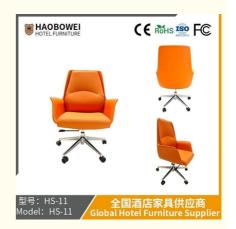

## **Product Specification**

Model NO.:
 HS-11

Material: Ash Wood Frame And Leather

Customized: CustomizedFolded: UnfoldedRotary: Fixed

• Usage: Bar, Hotel, Study, Dining Room, Bedroom

Condition: New

• Function: Home Dining Room/Hotel

# **Leisure Chair Zone**

\*For more material details, please consult us

**Detailed Photos** 

H-HW07

H-HW08

**Leisure Chairs H-HW03** 

型号: HS-11 Model: HS-11

# 全国酒店家具供应商 Global Hotel Furniture Supplier

**Product Parameters** 

Model HS-11

Leather Solvent-free anti fouling leather
Frame All Ash Wood

Size 640mm\*730mm\*1040mm

型号: HS-11 Model: HS-11

/ 全国酒店家具供应商 Global Hotel Furniture Supplier