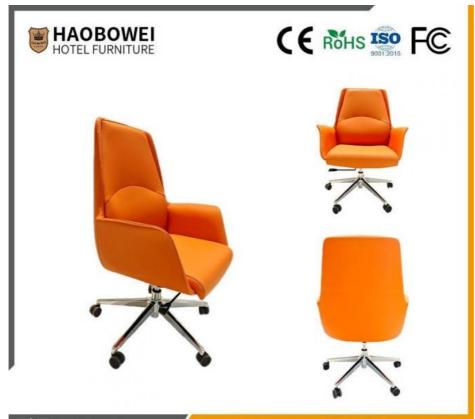

# Haobowei Boss Chair Leather Home Chair Office Chair Modern Simple Chair Can Lift Electric Race Chair Real Broadcast Chair Turn Chair

## **Product Specification**

Model NO.:
 HS-11

Material: Ash Wood Frame And Leather

Customized: CustomizedFolded: UnfoldedRotary: Fixed

• Usage: Bar, Hotel, Study, Dining Room, Bedroom

Condition: New

• Function: Home Dining Room/Hotel