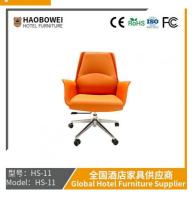

## **Product Specification**

Model NO.:
 HS-11

Material: Ash Wood Frame And Leather

Customized: CustomizedFolded: UnfoldedRotary: Fixed

• Usage: Bar, Hotel, Study, Dining Room, Bedroom

Condition: New

• Function: Home Dining Room/Hotel

# 全国酒店家具供应商 Global Hotel Furniture Supplier

**Product Parameters** 

Model HS-11

Leather Solvent-free anti fouling leather
Frame All Ash Wood

Size 640mm\*730mm\*1040mm

型号: HS-11 Model: HS-11

/ 全国酒店家具供应商 Global Hotel Furniture Supplier