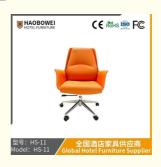

## **Product Specification**

Model NO.:
 HS-11

Material: Ash Wood Frame And Leather

Customized: CustomizedFolded: UnfoldedRotary: Fixed

• Usage: Bar, Hotel, Study, Dining Room, Bedroom

Condition: New

• Function: Home Dining Room/Hotel

# 全国酒店家具供应商 Global Hotel Furniture Supplier

**Product Parameters** 

Model HS-11

Leather Solvent-free anti fouling leather
Frame All Ash Wood

Size 640mm\*730mm\*1040mm

型号: HS-11 Model: HS-11

/ 全国酒店家具供应商 Global Hotel Furniture Supplier