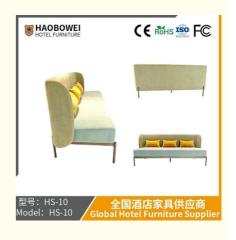

### **Product Specification**

Model NO.: HS-10 Seat: Many • Frame Material: Wood · Padding: Sponge Armrest: With Armrest High Back • Back Height: ISO 8191 • Fire Retardant Standard: Fabric Material:

Inflatable: Non Inflatable

# **Leisure Chairs H-HW03**

型号: HS-10 Model: HS-10

#### **Product Parameters**

HS-10

Cloth Cotton and linen cloth&Solvent-free anti fouling leather

Frame All Ash Wood 2000mm\*685mm\*850mm Size

型号: HS-10 Model: HS-10

/ 全国酒店家具供应商 Global Hotel Furniture Supplier