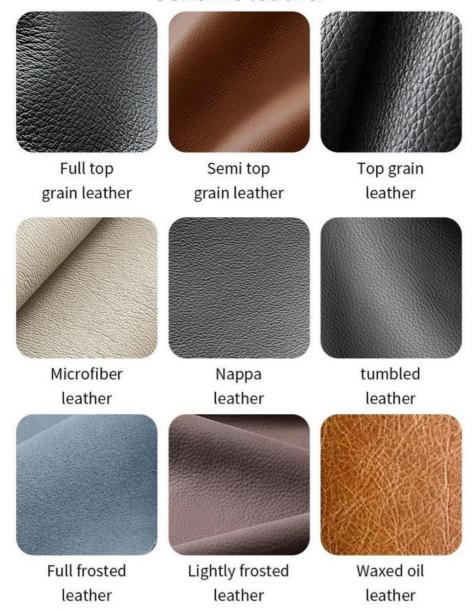

Material Description

- · Full top grain leather
- · Semi top grain leather
- ·Top grain leather
- · More

- · Solid wood board.
- · Solid wood multi-layer board
- · Solid wood particle board.
- · More

- · North American black walnut.
- · North American hard maple.
- · White oak
- ·More

# Polyurethane Synthetic Leather

It is an artificial synthetic material, which has the appearance and texture similar to that of natural leather, but the cost is relatively low.

# **Ecological leather**

It can simulate the appearance and touch similar to that of natural leather and has certain performances such as abrasion resistance and scratch resistance.

# Science and technology fabric

Technical fabric features similar appearance and texture to natural leather, good breathability, abrasion resistance, easy cleaning, high cost-effectiveness and rich colors.