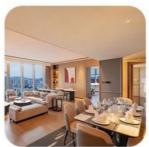

# Nordic Technology Cloth Sofa Italiana Small Three-Seater Sofa Cloth Art Sofa Living Room Retro

### More Images

Dining Chair

Zone