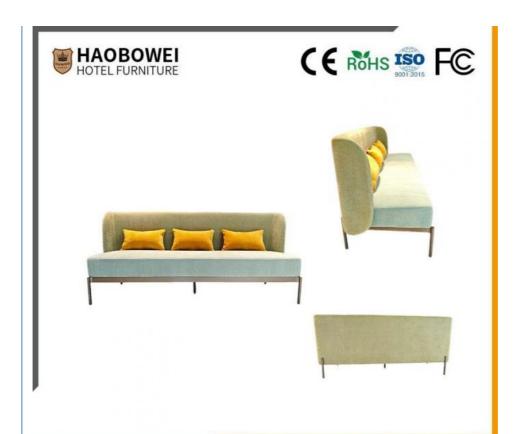

### **Product Specification**

Model NO.: HS-10 Seat: Many • Frame Material: Wood · Padding: Sponge Armrest: With Armrest High Back • Back Height: ISO 8191 • Fire Retardant Standard: Fabric Material:

Inflatable: Non Inflatable

# **Leisure Chairs H-HW03**

型号: HS-10 Model: HS-10

#### **Product Parameters**

HS-10

Cloth Cotton and linen cloth&Solvent-free anti fouling leather

Frame All Ash Wood 2000mm\*685mm\*850mm Size

型号: HS-10 Model: HS-10

/ 全国酒店家具供应商 Global Hotel Furniture Supplier