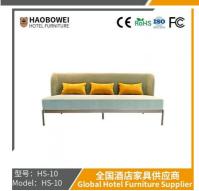

# **Leisure Chairs H-HW03**

型号: HS-10 Model: HS-10

#### **Product Parameters**

HS-10

Cloth Cotton and linen cloth&Solvent-free anti fouling leather

Frame All Ash Wood 2000mm\*685mm\*850mm Size

型号: HS-10 Model: HS-10

/ 全国酒店家具供应商 Global Hotel Furniture Supplier