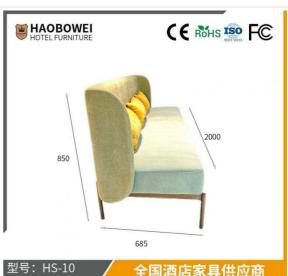

### **Product Specification**

Model NO.: HS-10 Seat: Many • Frame Material: Wood · Padding: Sponge Armrest: With Armrest High Back • Back Height: ISO 8191 • Fire Retardant Standard: Fabric Material:

Inflatable: Non Inflatable

# **Leisure Chairs H-HW03**

型号: HS-10 Model: HS-10

#### **Product Parameters**

HS-10

Cloth Cotton and linen cloth&Solvent-free anti fouling leather

Frame All Ash Wood 2000mm\*685mm\*850mm Size

型号: HS-10 Model: HS-10

/ 全国酒店家具供应商 Global Hotel Furniture Supplier