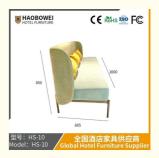

### **Product Specification**

Model NO.: HS-10 Seat: Many • Frame Material: Wood · Padding: Sponge Armrest: With Armrest High Back • Back Height: ISO 8191 • Fire Retardant Standard: Fabric Material:

Inflatable: Non Inflatable

# **Leisure Chairs H-HW03**

型号: HS-10 Model: HS-10

#### **Product Parameters**

HS-10

Cloth Cotton and linen cloth&Solvent-free anti fouling leather

Frame All Ash Wood 2000mm\*685mm\*850mm Size

型号: HS-10 Model: HS-10

/ 全国酒店家具供应商 Global Hotel Furniture Supplier