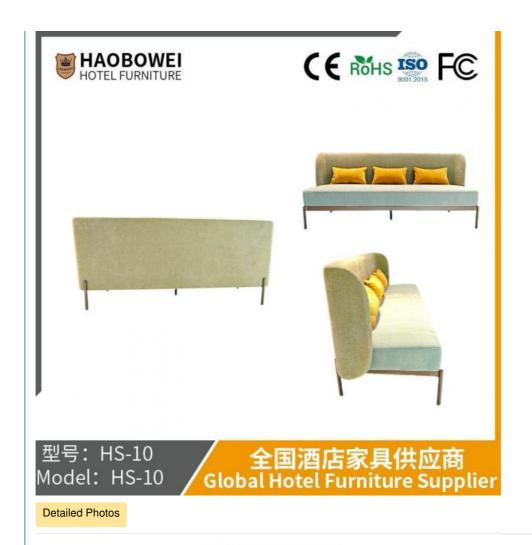

### **Product Specification**

Model NO.: HS-10 Seat: Many • Frame Material: Wood · Padding: Sponge Armrest: With Armrest High Back • Back Height: ISO 8191 • Fire Retardant Standard: Fabric Material:

Inflatable: Non Inflatable

# **Leisure Chairs H-HW03**

型号: HS-10 Model: HS-10

#### **Product Parameters**

HS-10

Cloth Cotton and linen cloth&Solvent-free anti fouling leather

Frame All Ash Wood 2000mm\*685mm\*850mm Size

型号: HS-10 Model: HS-10

/ 全国酒店家具供应商 Global Hotel Furniture Supplier