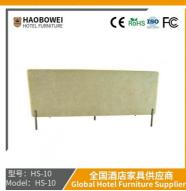

# **Leisure Chairs H-HW03**

型号: HS-10 Model: HS-10

#### **Product Parameters**

HS-10

Cloth Cotton and linen cloth&Solvent-free anti fouling leather

Frame All Ash Wood 2000mm\*685mm\*850mm Size

型号: HS-10 Model: HS-10

/ 全国酒店家具供应商 Global Hotel Furniture Supplier