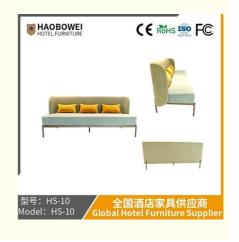

### **Product Specification**

Model NO.: HS-10 Seat: Many • Frame Material: Wood · Padding: Sponge Armrest: With Armrest High Back • Back Height: ISO 8191 • Fire Retardant Standard: Fabric Material:

Inflatable: Non Inflatable

# **Leisure Chairs H-HW03**

型号: HS-10 Model: HS-10

#### **Product Parameters**

HS-10

Cloth Cotton and linen cloth&Solvent-free anti fouling leather

Frame All Ash Wood 2000mm\*685mm\*850mm Size

型号: HS-10 Model: HS-10

/ 全国酒店家具供应商 Global Hotel Furniture Supplier