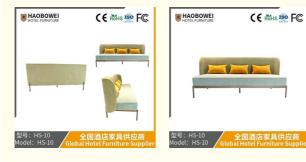

### **Product Specification**

Model NO.: HS-10 Seat: Many • Frame Material: Wood · Padding: Sponge Armrest: With Armrest High Back • Back Height: ISO 8191 • Fire Retardant Standard: Fabric Material:

Inflatable: Non Inflatable

# **Leisure Chairs H-HW03**

型号: HS-10 Model: HS-10

#### **Product Parameters**

HS-10

Cloth Cotton and linen cloth&Solvent-free anti fouling leather

Frame All Ash Wood 2000mm\*685mm\*850mm Size

型号: HS-10 Model: HS-10

/ 全国酒店家具供应商 Global Hotel Furniture Supplier