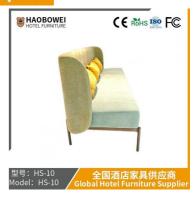

# **Leisure Chairs H-HW03**

型号: HS-10 Model: HS-10

#### **Product Parameters**

HS-10

Cloth Cotton and linen cloth&Solvent-free anti fouling leather

Frame All Ash Wood 2000mm\*685mm\*850mm Size

型号: HS-10 Model: HS-10

/ 全国酒店家具供应商 Global Hotel Furniture Supplier