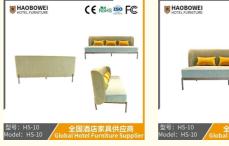

# **Leisure Chairs H-HW03**

型号: HS-10 Model: HS-10

#### **Product Parameters**

HS-10

Cloth Cotton and linen cloth&Solvent-free anti fouling leather

Frame All Ash Wood 2000mm\*685mm\*850mm Size

型号: HS-10 Model: HS-10

/ 全国酒店家具供应商 Global Hotel Furniture Supplier