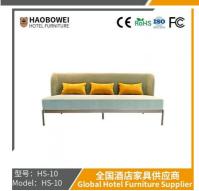

### **Product Specification**

Model NO.: HS-10 Seat: Many • Frame Material: Wood · Padding: Sponge Armrest: With Armrest High Back Back Height: ISO 8191 • Fire Retardant Standard: Fabric Material:

• Inflatable: Non Inflatable

# **Leisure Chairs H-HW03**

型号: HS-10 Model: HS-10

#### **Product Parameters**

HS-10

Cloth Cotton and linen cloth&Solvent-free anti fouling leather

Frame All Ash Wood 2000mm\*685mm\*850mm Size

型号: HS-10 Model: HS-10

/ 全国酒店家具供应商 Global Hotel Furniture Supplier