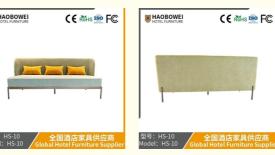

### **Product Specification**

Model NO.: HS-10 Seat: Many • Frame Material: Wood · Padding: Sponge Armrest: With Armrest High Back Back Height: ISO 8191 • Fire Retardant Standard: Fabric Material:

• Inflatable: Non Inflatable

#### **Product Parameters**

HS-10

Cloth Cotton and linen cloth&Solvent-free anti fouling leather

Frame All Ash Wood 2000mm\*685mm\*850mm Size

型号: HS-10 Model: HS-10

/ 全国酒店家具供应商 Global Hotel Furniture Supplier