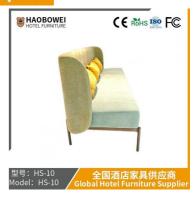

### **Product Specification**

Model NO.: HS-10 Seat: Many • Frame Material: Wood · Padding: Sponge Armrest: With Armrest High Back Back Height: ISO 8191 • Fire Retardant Standard: Fabric Material:

• Inflatable: Non Inflatable

# **Leisure Chairs H-HW03**

型号: HS-10 Model: HS-10

#### **Product Parameters**

HS-10

Cloth Cotton and linen cloth&Solvent-free anti fouling leather

Frame All Ash Wood 2000mm\*685mm\*850mm Size

型号: HS-10 Model: HS-10

/ 全国酒店家具供应商 Global Hotel Furniture Supplier