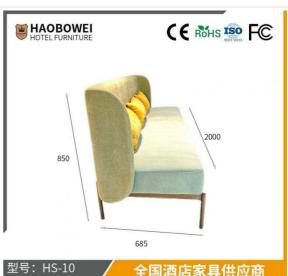

### **Product Specification**

Model NO.: HS-10 Seat: Many • Frame Material: Wood · Padding: Sponge Armrest: With Armrest High Back Back Height: ISO 8191 • Fire Retardant Standard: Fabric Material:

• Inflatable: Non Inflatable

# **Leisure Chairs H-HW03**

型号: HS-10 Model: HS-10

#### **Product Parameters**

HS-10

Cloth Cotton and linen cloth&Solvent-free anti fouling leather

Frame All Ash Wood 2000mm\*685mm\*850mm Size

型号: HS-10 Model: HS-10

/ 全国酒店家具供应商 Global Hotel Furniture Supplier