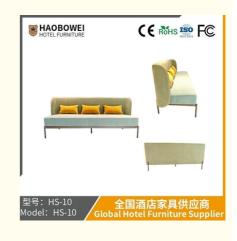

# **Leisure Chairs H-HW03**

型号: HS-10 Model: HS-10

#### **Product Parameters**

HS-10

Cloth Cotton and linen cloth&Solvent-free anti fouling leather

Frame All Ash Wood 2000mm\*685mm\*850mm Size

型号: HS-10 Model: HS-10

/ 全国酒店家具供应商 Global Hotel Furniture Supplier