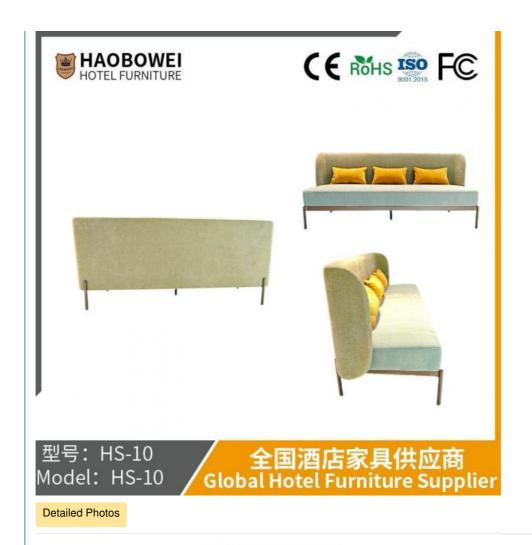

### **Product Specification**

Model NO.: HS-10 Seat: Many • Frame Material: Wood · Padding: Sponge Armrest: With Armrest High Back Back Height: ISO 8191 • Fire Retardant Standard: Fabric Material:

• Inflatable: Non Inflatable

#### **Product Parameters**

HS-10

Cloth Cotton and linen cloth&Solvent-free anti fouling leather

Frame All Ash Wood 2000mm\*685mm\*850mm Size

型号: HS-10 Model: HS-10

/ 全国酒店家具供应商 Global Hotel Furniture Supplier