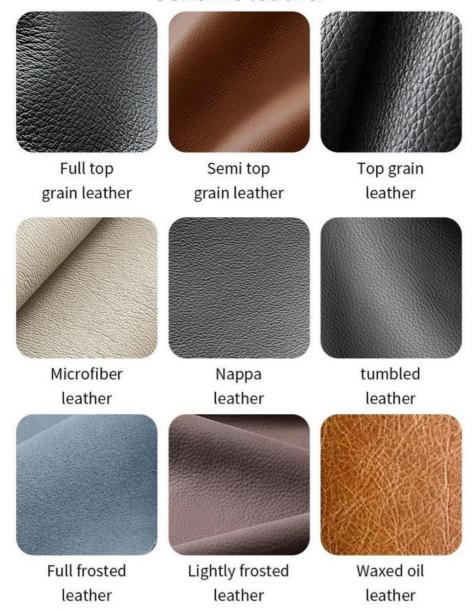

Material Description

- · Full top grain leather
- · Semi top grain leather
- ·Top grain leather
- · More

- · Solid wood board.
- · Solid wood multi-layer board
- · Solid wood particle board.
- · More

- · North American black walnut.
- · North American hard maple.
- · White oak
- ·More