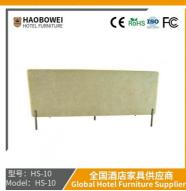

### **Product Specification**

Model NO.: HS-10 Seat: Many • Frame Material: Wood · Padding: Sponge Armrest: With Armrest High Back Back Height: ISO 8191 • Fire Retardant Standard: Fabric Material:

• Inflatable: Non Inflatable

# **Leisure Chairs H-HW03**

型号: HS-10 Model: HS-10

#### **Product Parameters**

HS-10

Cloth Cotton and linen cloth&Solvent-free anti fouling leather

Frame All Ash Wood 2000mm\*685mm\*850mm Size

型号: HS-10 Model: HS-10

/ 全国酒店家具供应商 Global Hotel Furniture Supplier