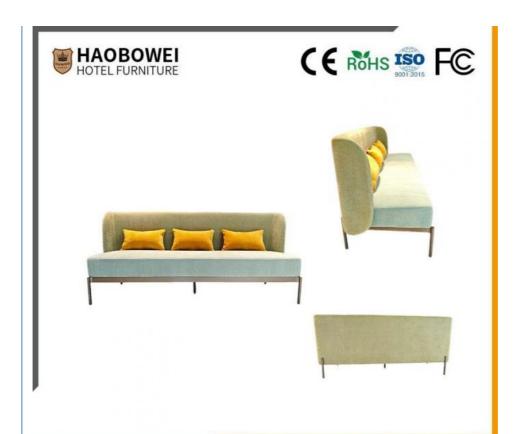

### **Product Specification**

Model NO.: HS-10 Seat: Many • Frame Material: Wood · Padding: Sponge Armrest: With Armrest High Back Back Height: ISO 8191 • Fire Retardant Standard: Fabric Material:

• Inflatable: Non Inflatable

# **Leisure Chairs H-HW03**

型号: HS-10 Model: HS-10

#### **Product Parameters**

HS-10

Cloth Cotton and linen cloth&Solvent-free anti fouling leather

Frame All Ash Wood 2000mm\*685mm\*850mm Size

型号: HS-10 Model: HS-10

/ 全国酒店家具供应商 Global Hotel Furniture Supplier