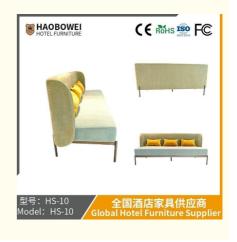

# **Leisure Chairs H-HW03**

型号: HS-10 Model: HS-10

#### **Product Parameters**

HS-10

Cloth Cotton and linen cloth&Solvent-free anti fouling leather

Frame All Ash Wood 2000mm\*685mm\*850mm Size

型号: HS-10 Model: HS-10

/ 全国酒店家具供应商 Global Hotel Furniture Supplier