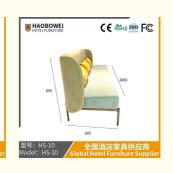

### **Product Specification**

Model NO.: HS-10 Seat: Many • Frame Material: Wood · Padding: Sponge Armrest: With Armrest High Back Back Height: ISO 8191 • Fire Retardant Standard: Fabric Material:

• Inflatable: Non Inflatable

#### **Product Parameters**

HS-10

Cloth Cotton and linen cloth&Solvent-free anti fouling leather

Frame All Ash Wood 2000mm\*685mm\*850mm Size

型号: HS-10 Model: HS-10

/ 全国酒店家具供应商 Global Hotel Furniture Supplier