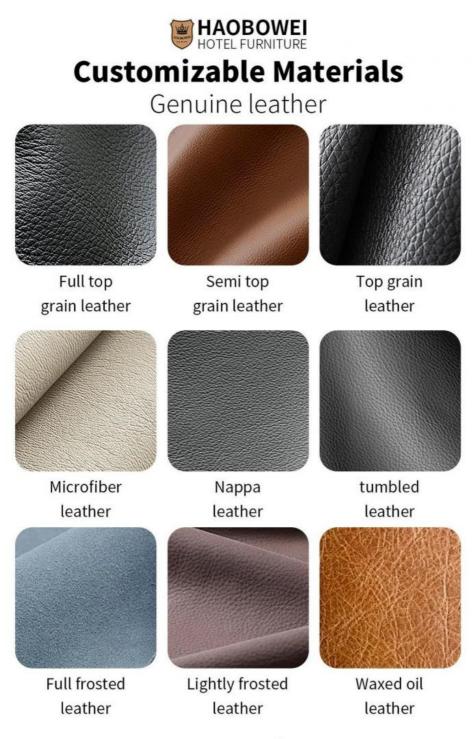

# **HAOBOWEI** HOTEL FURNITURE **Customizable Materials**

- $\cdot\,\mbox{Full}$  top grain leather
- · Semi top grain leather
- ·Top grain leather
- More

- ·Solid wood board.
- · Solid wood multi-layer board
- · Solid wood particle board.
- More

- ·North American black walnut.
- ·North American hard maple.
- ·White oak
- More

- $\cdot$  Cotton cloth
- · Linen cloth
- ·Cotton and linen cloth
- $\cdot$  More

HAOBOWEI HOTEL FURNITURE Customizable Materials

Imitation leather

# Polyurethane Synthetic Leather

It is an artificial synthetic material, which has the appearance and texture similar to that of natural leather, but the cost is relatively low.

# **Ecological leather**

It can simulate the appearance and touch similar to that of natural leather and has certain performances such as abrasion resistance and scratch resistance.

# Science and technology fabric

Technical fabric features similar appearance and texture to natural leather, good breathability, abrasion resistance, easy cleaning, high cost-effectiveness and rich colors.