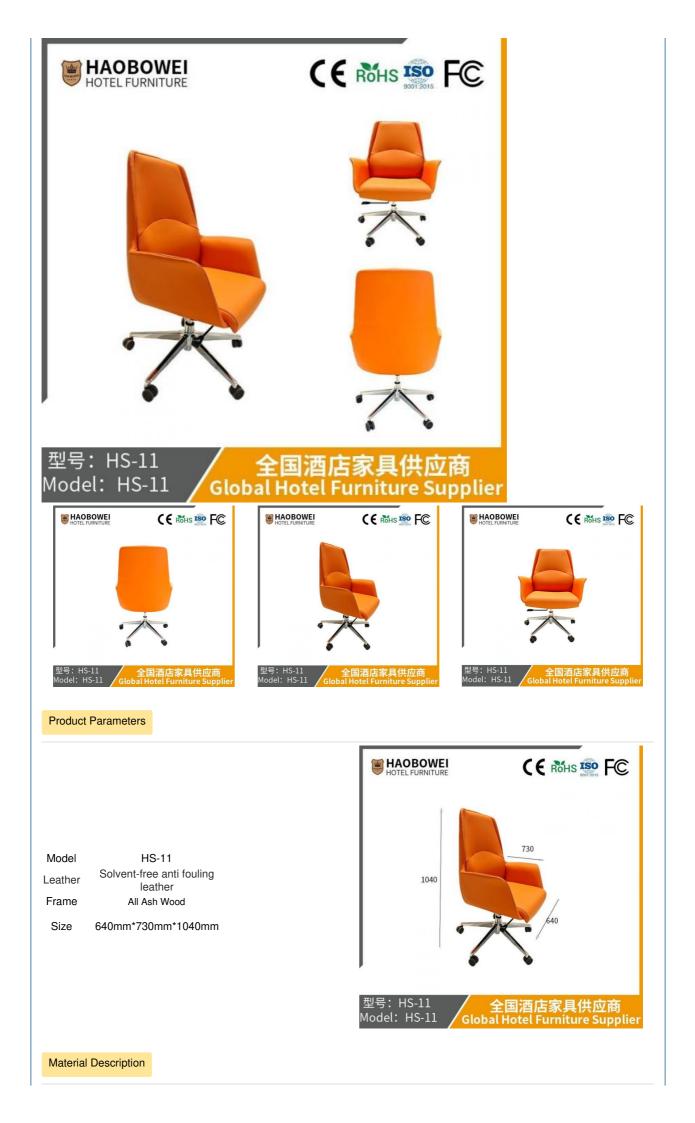

## **Product Specification**

**Basic Information** 

| Model NO.:                         | HS-11                                              |
|------------------------------------|----------------------------------------------------|
| Material:                          | Ash Wood Frame And Leather                         |
| Customized:                        | Customized                                         |
| • Folded:                          | Unfolded                                           |
| Rotary:                            | Fixed                                              |
| • Usage:                           | Bar, Hotel, Study, Dining Room, Bedroom            |
| Condition:                         | New                                                |
| • Function:                        | Home Dining Room/Hotel<br>Restaurant/Banquet/Party |
| <ul> <li>Delivery Time:</li> </ul> | 15-25 Days                                         |
| • MOQ:                             | 100PCS                                             |
| • Quality:                         | The Internal Structure Is Guaranteed For 5<br>Year |
| • Three Guarantees:                | Three Guarantees Within 2 Years                    |
|                                    |                                                    |