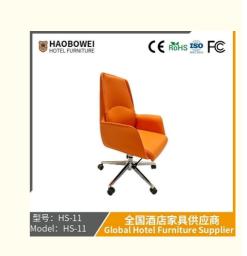

## President Chair Office Boss Chair Designer Chair Lift Reclining Home Office Chair Human Office Chair

## **Product Specification**

**Basic Information** 

| Model NO.:                         | HS-11                                              |
|------------------------------------|----------------------------------------------------|
| Material:                          | Ash Wood Frame And Leather                         |
| Customized:                        | Customized                                         |
| • Folded:                          | Unfolded                                           |
| Rotary:                            | Fixed                                              |
| • Usage:                           | Bar, Hotel, Study, Dining Room, Bedroom            |
| Condition:                         | New                                                |
| • Function:                        | Home Dining Room/Hotel<br>Restaurant/Banquet/Party |
| <ul> <li>Delivery Time:</li> </ul> | 15-25 Days                                         |
| • MOQ:                             | 100PCS                                             |
| • Quality:                         | The Internal Structure Is Guaranteed For 5<br>Year |
| • Three Guarantees:                | Three Guarantees Within 2 Years                    |
|                                    |                                                    |