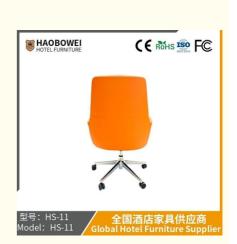

## President Chair Office Boss Chair Designer Chair Lift Reclining Home Office Chair Human Office Chair

## **Product Specification**

**Basic Information** 

| Model NO.:                         | HS-11                                              |
|------------------------------------|----------------------------------------------------|
| Material:                          | Ash Wood Frame And Leather                         |
| Customized:                        | Customized                                         |
| • Folded:                          | Unfolded                                           |
| Rotary:                            | Fixed                                              |
| • Usage:                           | Bar, Hotel, Study, Dining Room, Bedroom            |
| Condition:                         | New                                                |
| • Function:                        | Home Dining Room/Hotel<br>Restaurant/Banquet/Party |
| <ul> <li>Delivery Time:</li> </ul> | 15-25 Days                                         |
| • MOQ:                             | 100PCS                                             |
| • Quality:                         | The Internal Structure Is Guaranteed For 5<br>Year |
| • Three Guarantees:                | Three Guarantees Within 2 Years                    |
|                                    |                                                    |