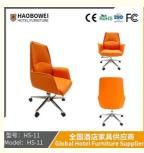

## **Product Specification**

Model NO.: HS-11

Material: Ash Wood Frame And Leather

Customized: CustomizedFolded: UnfoldedRotary: Fixed

• Usage: Bar, Hotel, Study, Dining Room, Bedroom

Condition: New

• Function: Home Dining Room/Hotel

# 全国酒店家具供应商 Global Hotel Furniture Supplier

**Product Parameters** 

Model HS-11

Leather Solvent-free anti fouling leather
Frame All Ash Wood

Size 640mm\*730mm\*1040mm

型号: HS-11 Model: HS-11

/ 全国酒店家具供应商 Global Hotel Furniture Supplier