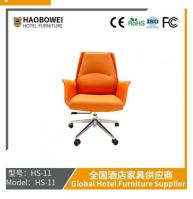

## **Product Specification**

Model NO.: HS-11

Material: Ash Wood Frame And Leather

Customized: CustomizedFolded: UnfoldedRotary: Fixed

• Usage: Bar, Hotel, Study, Dining Room, Bedroom

Condition: New

• Function: Home Dining Room/Hotel

# 全国酒店家具供应商 Global Hotel Furniture Supplier

**Product Parameters** 

Model HS-11

Leather Solvent-free anti fouling leather
Frame All Ash Wood

Size 640mm\*730mm\*1040mm

型号: HS-11 Model: HS-11

/ 全国酒店家具供应商 Global Hotel Furniture Supplier