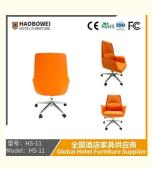

## **Product Specification**

Model NO.: HS-11

Material: Ash Wood Frame And Leather

Customized: CustomizedFolded: UnfoldedRotary: Fixed

• Usage: Bar, Hotel, Study, Dining Room, Bedroom

Condition: New

• Function: Home Dining Room/Hotel

# 全国酒店家具供应商 Global Hotel Furniture Supplier

**Product Parameters** 

Model HS-11

Leather Solvent-free anti fouling leather
Frame All Ash Wood

Size 640mm\*730mm\*1040mm

型号: HS-11 Model: HS-11

/ 全国酒店家具供应商 Global Hotel Furniture Supplier