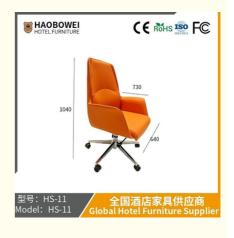

## **Product Specification**

Model NO.: HS-11

Material: Ash Wood Frame And Leather

Customized: CustomizedFolded: UnfoldedRotary: Fixed

• Usage: Bar, Hotel, Study, Dining Room, Bedroom

Condition: New

• Function: Home Dining Room/Hotel

# 全国酒店家具供应商 Global Hotel Furniture Supplier

**Product Parameters** 

Model HS-11

Leather Solvent-free anti fouling leather
Frame All Ash Wood

Size 640mm\*730mm\*1040mm

型号: HS-11 Model: HS-11

/ 全国酒店家具供应商 Global Hotel Furniture Supplier