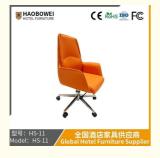

## **Product Specification**

Model NO.: HS-11

Material: Ash Wood Frame And Leather

Customized: CustomizedFolded: UnfoldedRotary: Fixed

• Usage: Bar, Hotel, Study, Dining Room, Bedroom

Condition: New

• Function: Home Dining Room/Hotel

# 全国酒店家具供应商 Global Hotel Furniture Supplier

**Product Parameters** 

Model HS-11

Leather Solvent-free anti fouling leather
Frame All Ash Wood

Size 640mm\*730mm\*1040mm

型号: HS-11 Model: HS-11

/ 全国酒店家具供应商 Global Hotel Furniture Supplier