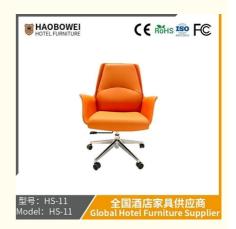

## **Product Specification**

Model NO.: HS-11

Material: Ash Wood Frame And Leather

Customized: CustomizedFolded: UnfoldedRotary: Fixed

• Usage: Bar, Hotel, Study, Dining Room, Bedroom

Condition: New

• Function: Home Dining Room/Hotel

# 全国酒店家具供应商 Global Hotel Furniture Supplier

**Product Parameters** 

Model HS-11

Leather Solvent-free anti fouling leather
Frame All Ash Wood

Size 640mm\*730mm\*1040mm

型号: HS-11 Model: HS-11

/ 全国酒店家具供应商 Global Hotel Furniture Supplier