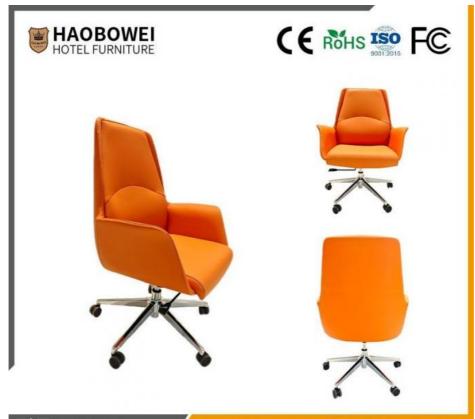

# Office Chair Boss Chair Simple Modern Chair Lift Swivel Chair Back Home Study Leather Chair Business Chair

## **Product Specification**

Model NO.: HS-11

Material: Ash Wood Frame And Leather

Customized: CustomizedFolded: UnfoldedRotary: Fixed

• Usage: Bar, Hotel, Study, Dining Room, Bedroom

Condition: New

• Function: Home Dining Room/Hotel

# 全国酒店家具供应商 Global Hotel Furniture Supplier

**Product Parameters** 

Model HS-11

Leather Solvent-free anti fouling leather
Frame All Ash Wood

Size 640mm\*730mm\*1040mm

型号: HS-11 Model: HS-11

/ 全国酒店家具供应商 Global Hotel Furniture Supplier