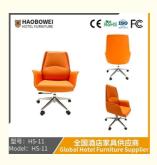

## **Product Specification**

Model NO.: HS-11

Material: Ash Wood Frame And Leather

Customized: CustomizedFolded: UnfoldedRotary: Fixed

• Usage: Bar, Hotel, Study, Dining Room, Bedroom

Condition: New

• Function: Home Dining Room/Hotel

# 全国酒店家具供应商 Global Hotel Furniture Supplier

**Product Parameters** 

Model HS-11

Leather Solvent-free anti fouling leather
Frame All Ash Wood

Size 640mm\*730mm\*1040mm

型号: HS-11 Model: HS-11

/ 全国酒店家具供应商 Global Hotel Furniture Supplier