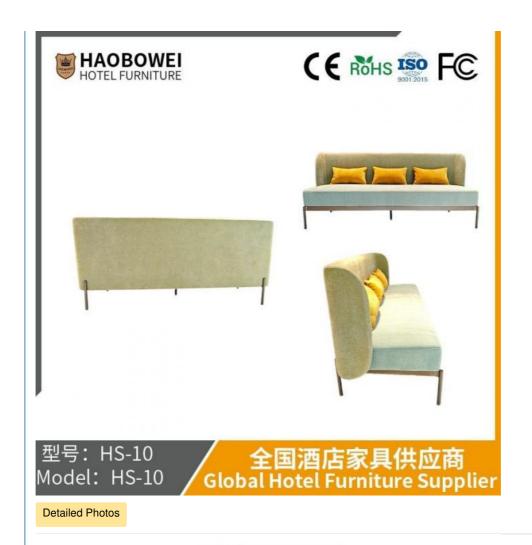

# **Leisure Chairs H-HW03**

型号: HS-10 Model: HS-10

#### **Product Parameters**

HS-10

Cloth Cotton and linen cloth&Solvent-free anti fouling leather

Frame All Ash Wood 2000mm\*685mm\*850mm Size

型号: HS-10 Model: HS-10

/ 全国酒店家具供应商 Global Hotel Furniture Supplier