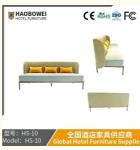

# **Leisure Chairs H-HW03**

型号: HS-10 Model: HS-10

#### **Product Parameters**

HS-10

Cloth Cotton and linen cloth&Solvent-free anti fouling leather

Frame All Ash Wood 2000mm\*685mm\*850mm Size

型号: HS-10 Model: HS-10

/ 全国酒店家具供应商 Global Hotel Furniture Supplier