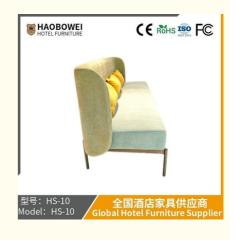

## **Product Specification**

Model NO.: HS-10 Seat: Many • Frame Material: Wood · Padding: Sponge Armrest: With Armrest High Back Back Height: ISO 8191 • Fire Retardant Standard: Fabric Material:

Inflatable: Non Inflatable

# **Leisure Chairs H-HW03**

型号: HS-10 Model: HS-10

#### **Product Parameters**

HS-10

Cloth Cotton and linen cloth&Solvent-free anti fouling leather

Frame All Ash Wood 2000mm\*685mm\*850mm Size

型号: HS-10 Model: HS-10

/ 全国酒店家具供应商 Global Hotel Furniture Supplier