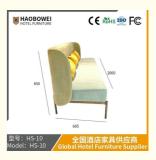

# **Leisure Chairs H-HW03**

型号: HS-10 Model: HS-10

#### **Product Parameters**

HS-10

Cloth Cotton and linen cloth&Solvent-free anti fouling leather

Frame All Ash Wood 2000mm\*685mm\*850mm Size

型号: HS-10 Model: HS-10

/ 全国酒店家具供应商 Global Hotel Furniture Supplier