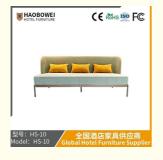

## **Product Specification**

Model NO.: HS-10 Seat: Many • Frame Material: Wood · Padding: Sponge Armrest: With Armrest High Back Back Height: ISO 8191 • Fire Retardant Standard: Fabric Material:

Inflatable: Non Inflatable

# **Leisure Chairs H-HW03**

型号: HS-10 Model: HS-10

#### **Product Parameters**

HS-10

Cloth Cotton and linen cloth&Solvent-free anti fouling leather

Frame All Ash Wood 2000mm\*685mm\*850mm Size

型号: HS-10 Model: HS-10

/ 全国酒店家具供应商 Global Hotel Furniture Supplier