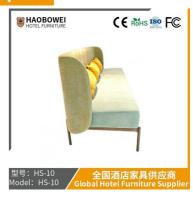

## **Product Specification**

Model NO.: HS-10 Seat: Many • Frame Material: Wood · Padding: Sponge Armrest: With Armrest High Back Back Height: ISO 8191 • Fire Retardant Standard: Fabric Material:

Inflatable: Non Inflatable

# **Leisure Chairs H-HW03**

型号: HS-10 Model: HS-10

#### **Product Parameters**

HS-10

Cloth Cotton and linen cloth&Solvent-free anti fouling leather

Frame All Ash Wood 2000mm\*685mm\*850mm Size

型号: HS-10 Model: HS-10

/ 全国酒店家具供应商 Global Hotel Furniture Supplier