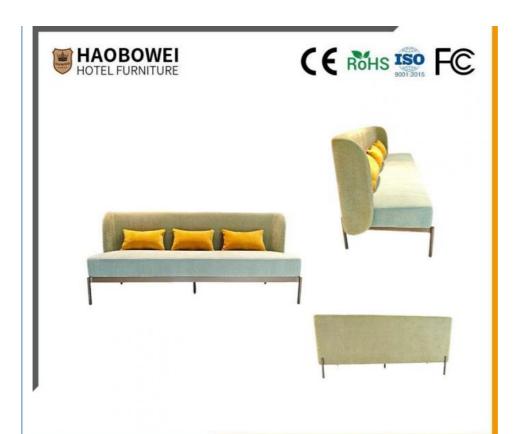

# **Leisure Chairs H-HW03**

型号: HS-10 Model: HS-10

#### **Product Parameters**

HS-10

Cloth Cotton and linen cloth&Solvent-free anti fouling leather

Frame All Ash Wood 2000mm\*685mm\*850mm Size

型号: HS-10 Model: HS-10

/ 全国酒店家具供应商 Global Hotel Furniture Supplier