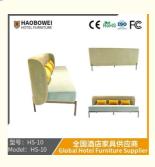

# **Leisure Chairs H-HW03**

型号: HS-10 Model: HS-10

#### **Product Parameters**

HS-10

Cloth Cotton and linen cloth&Solvent-free anti fouling leather

Frame All Ash Wood 2000mm\*685mm\*850mm Size

型号: HS-10 Model: HS-10

/ 全国酒店家具供应商 Global Hotel Furniture Supplier