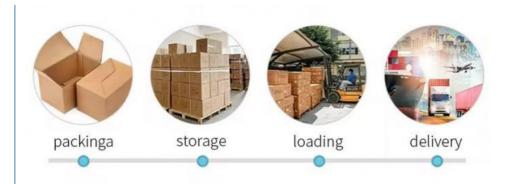

## 6. What is the transportation?

We are able to send the goods by air/ Express delivery/ Sea. The transportation way is depended on the customer.

#### 7.Package & Carton:

All tables packed in KD, chairs is semi-KD(meaning the seat cushion is unfixed). Use 5-layer K=A 210pounds export standard carton. Your shipping marks can be printed on a carton.