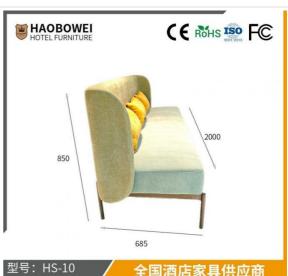

# **Leisure Chairs H-HW03**

型号: HS-10 Model: HS-10

#### **Product Parameters**

HS-10

Cloth Cotton and linen cloth&Solvent-free anti fouling leather

Frame All Ash Wood 2000mm\*685mm\*850mm Size

型号: HS-10 Model: HS-10

/ 全国酒店家具供应商 Global Hotel Furniture Supplier